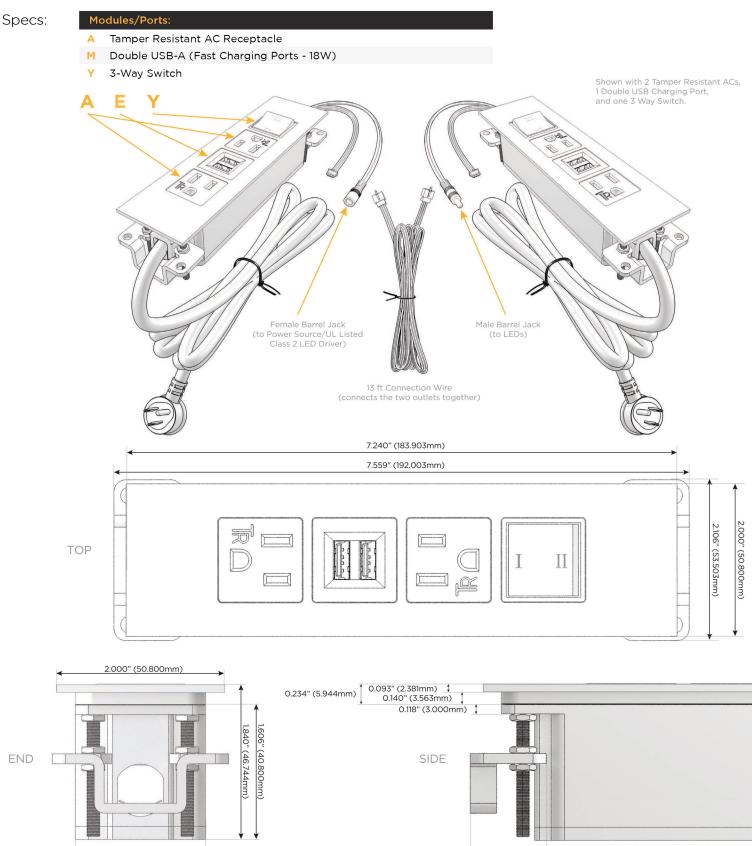

## Trim Plate Finish: SATIN BLACK (ABS) Custom Finishes Available M-POWER-4TW-AMAY-B2ATP(2) Features: **Module/Port Options:** CLEAN, COMPACT DESIGN Α **Tamper Resistant AC Receptacle** STREAMLINED USB-A & USB-C (20W) E LOW PROFILE Double USB-A (Fast Charging Ports - 18W) M SIDE-EXITING CORDS н HDMI **PLUG & PLAY** CAT 6 6 12 RJ 12 6' AC CORD & PLUG (FLAT PLUG STANDARD) X Switched AC CUSTOMIZABLE CONFIGURATIONS AND FINISHES 3-Way Switch (Low Voltage) Y **UL LISTED FOR MOUNTING IN FURNITURE** USB-C (45W High Speed Charging Port) V 15A USB-C (25W High Speed Charging Port) S Switched AC (Rocker Switch) R **Dimmer Switch** D Plug: Supplied with Low Profile Flat 45° Angle 120 VAC Plug **Optional Standard Straight 120 VAC Plug Optional Straight 120 VAC Pass-through Plug**