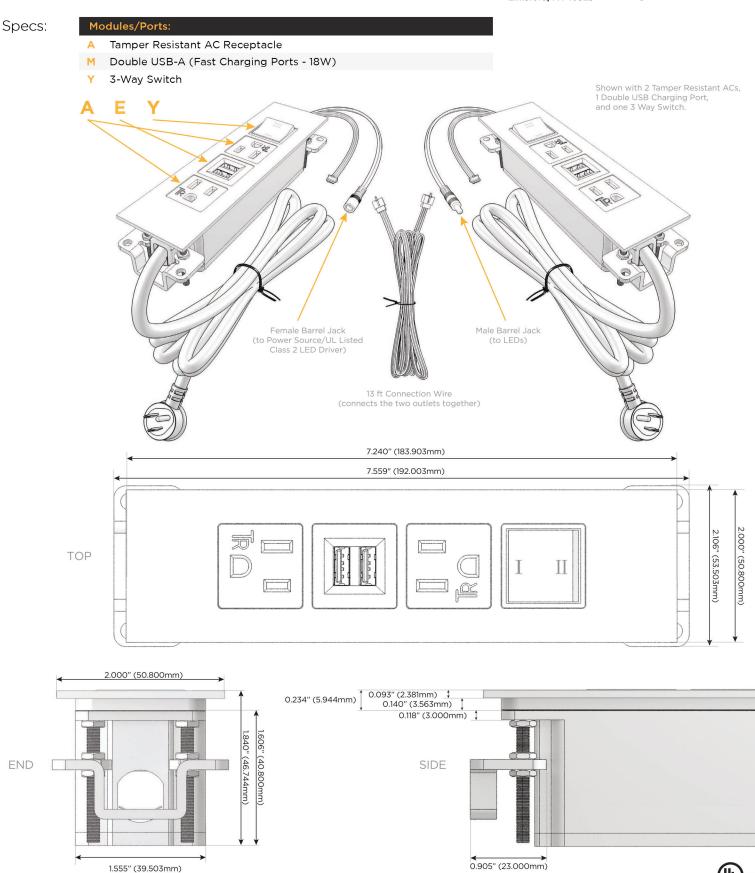

### Module/Port Options:

- A Tamper Resistant AC Receptacle
- E USB-A & USB-C (20W)
- M Double USB-A (Fast Charging Ports 18W)
- H HDMI
- 6 CAT 6
- 12 RJ 12
- X Switched AC
- Y 3-Way Switch (Low Voltage)
- V USB-C (45W High Speed Charging Port)
- S USB-C (25W High Speed Charging Port)
- R Switched AC (Rocker Switch)
- D Dimmer Switch

#### Plug:

Supplied with Low Profile Flat 45° Angle 120 VAC Plug

Optional Standard Straight 120 VAC Plug

Optional Straight 120 VAC Pass-through Plug

- CLEAN, COMPACT DESIGN
- STREAMLINED
- LOW PROFILE
- SIDE-EXITING CORDS
- PLUG & PLAY
- 6' AC CORD & PLUG (FLAT PLUG STANDARD)
- CUSTOMIZABLE CONFIGURATIONS AND FINISHES
- UL LISTED FOR MOUNTING IN FURNITURE
- 15A

/ UL LISTED AND APPROVED FOR USE ONLY WITH METRO LIGHT & POWER'S UL LISTED LEDS & CLASS 2 UL LISTED LED DRIVERS