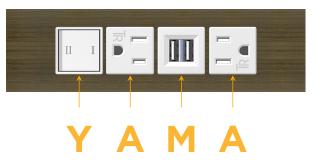

### Module/Port Options:

- A Tamper Resistant AC Receptacle
- E USB-A & USB-C (20W)
- M Double USB-A (Fast Charging Ports 18W)
- H HDMI
- 6 CAT 6
- 12 RJ 12
- X Switched AC
- Y 3-Way Switch (Low Voltage)
- V USB-C (45W High Speed Charging Port)
- S USB-C (25W High Speed Charging Port)
- R Switched AC (Rocker Switch)
- D Dimmer Switch