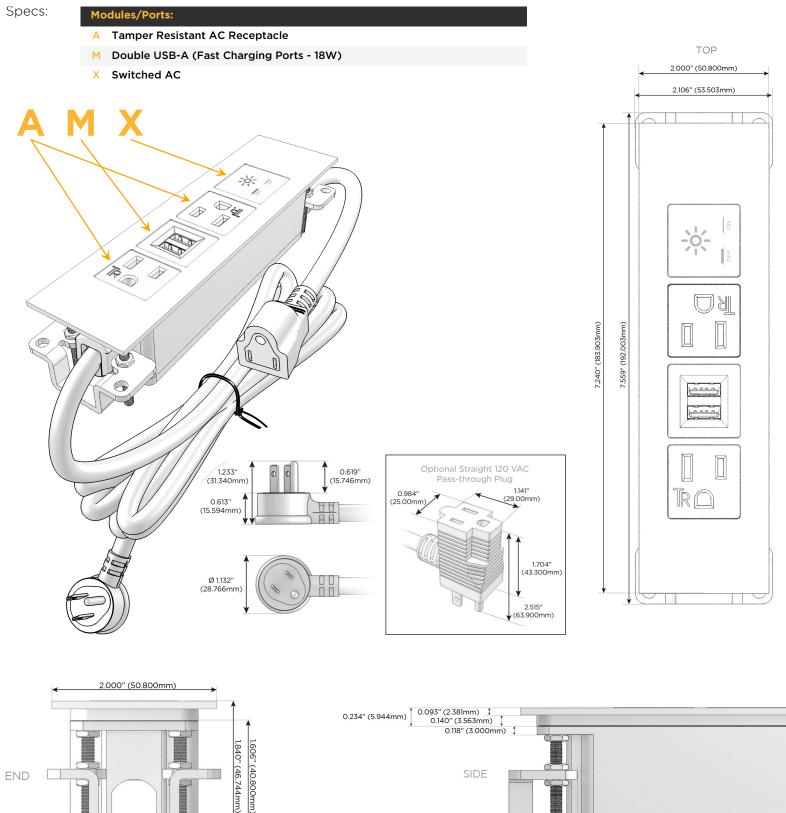

#### Module/Port Options:

- A Tamper Resistant AC Receptacle
- E USB-A & USB-C (20W)
- M Double USB-A (Fast Charging Ports 18W)
- H HDMI
- 6 CAT 6
- 12 RJ 12
- X Switched AC
- Y 3-Way Switch (Low Voltage)
- V USB-C (45W High Speed Charging Port)
- S USB-C (25W High Speed Charging Port)
- R Switched AC (Rocker Switch)
- D Dimmer Switch

#### Plug:

Supplied with Low Profile Flat 45° Angle 120 VAC Plug

**Optional Standard Straight 120 VAC Plug** 

Optional Straight 120 VAC Pass-through Plug

- CLEAN, COMPACT DESIGN
- STREAMLINED
- LOW PROFILE
- SIDE-EXITING CORDS
- PLUG & PLAY
- 6' AC CORD & PLUG (FLAT PLUG STANDARD)
- CUSTOMIZABLE CONFIGURATIONS AND FINISHES
- UL LISTED FOR MOUNTING IN FURNITURE
- 15A