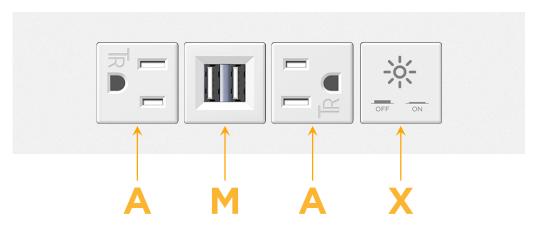

#### Module/Port Options:

- A Tamper Resistant AC Receptacle
- E USB-A & USB-C (20W)
- M Double USB-A (Fast Charging Ports 18W)
- H HDMI
- 6 CAT 6
- 12 RJ 12
- X Switched AC
- Y 3-Way Switch (Low Voltage)
- V USB-C (45W High Speed Charging Port)
- S USB-C (25W High Speed Charging Port)
- R Switched AC (Rocker Switch)
- D Dimmer Switch