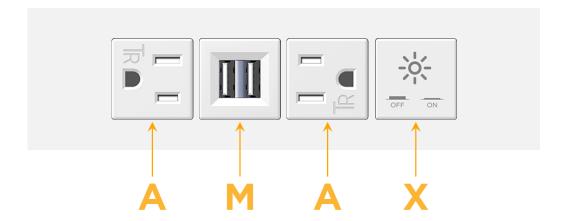

# Modules/Ports:

- A Tamper Resistant AC Receptacle
- M Double USB-A (Fast Charging Ports 18W)
- X Switched AC