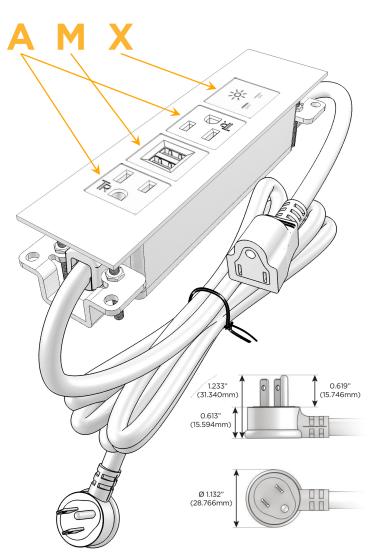

#### Plug:

Supplied with Low Profile Flat 45° Angle 120 VAC

Optional Standard Straight 120 VAC Plug

Optional Straight 120 VAC Pass-through Plug

- CLEAN, COMPACT DESIGN
- **STREAMLINED**
- LOW PROFILE
- SIDE-EXITING CORDS
- **PLUG & PLAY**
- 6' AC CORD & PLUG (FLAT PLUG STANDARD)
- **CUSTOMIZABLE CONFIGURATIONS AND FINISHES**
- **UL LISTED FOR MOUNTING IN FURNITURE**
- 15A

# Modules/Ports:

- A Tamper Resistant AC Receptacle
- M Double USB-A (Fast Charging Ports 18W)
- X Switched AC