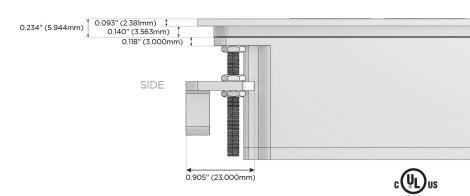

- USB-C (25W High Speed Charging Port)
- R Switched AC (Rocker Switch)
- D **Dimmer Switch**

#### Plug:

Supplied with Low Profile Flat 45° Angle 120 VAC

Optional Standard Straight 120 VAC Plug

Optional Straight 120 VAC Pass-through Plug

- CLEAN, COMPACT DESIGN
- **STREAMLINED**
- LOW PROFILE
- SIDE-EXITING CORDS
- **PLUG & PLAY**
- 6' AC CORD & PLUG (FLAT PLUG STANDARD)
- **CUSTOMIZABLE CONFIGURATIONS AND FINISHES**
- **UL LISTED FOR MOUNTING IN FURNITURE**
- 15A





#### AC POWER & DATA CONNECTIVITY SOLUTION

M-POWER-4TW-AMAX-WATP

Specs:

# Distributed by



Mormax Company, Inc.
8 Westchester Plaza

Elmsford, NY 10523

914-699-0101

sales@mormax.com
mormax.com

# Modules/Ports:

- A Tamper Resistant AC Receptacle
- M Double USB-A (Fast Charging Ports 18W)
- X Switched AC