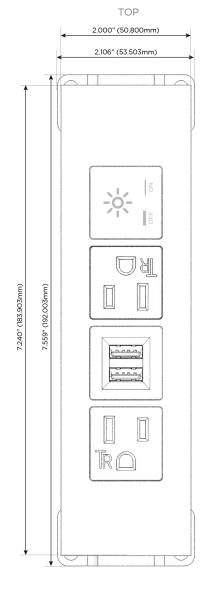

#### **Module/Port Options:**

- **Tamper Resistant AC Receptacle**
- USB-A & USB-C (20W)
- Double USB-A (Fast Charging Ports 18W)
- **HDMI**
- CAT 6
- 12 RJ 12
- X Switched AC
- 3-Way Switch (Low Voltage)
- V USB-C (45W High Speed Charging Port)
- USB-C (25W High Speed Charging Port)
- R Switched AC (Rocker Switch)
- D **Dimmer Switch**

# Modules/Ports:

- A Tamper Resistant AC Receptacle
- M Double USB-A (Fast Charging Ports 18W)
- X Switched AC