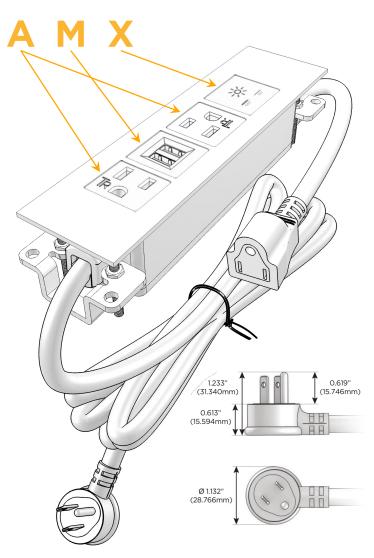

### **Module/Port Options:**

- **Tamper Resistant AC Receptacle**
- USB-A & USB-C (20W)
- Double USB-A (Fast Charging Ports 18W)
- **HDMI**
- CAT 6
- 12 RJ 12
- X Switched AC
- 3-Way Switch (Low Voltage)
- V USB-C (45W High Speed Charging Port)
- USB-C (25W High Speed Charging Port)
- R Switched AC (Rocker Switch)
- D Dimmer Switch

### Plug:

Supplied with Low Profile Flat 45° Angle 120 VAC

Optional Standard Straight 120 VAC Plug

Optional Straight 120 VAC Pass-through Plug

- CLEAN, COMPACT DESIGN
- **STREAMLINED**
- LOW PROFILE
- SIDE-EXITING CORDS
- **PLUG & PLAY**
- 6' AC CORD & PLUG (FLAT PLUG STANDARD)
- **CUSTOMIZABLE CONFIGURATIONS AND FINISHES**
- **UL LISTED FOR MOUNTING IN FURNITURE**
- 15A

#### Specs: **Modules/Ports:**

- **Tamper Resistant AC Receptacle**
- Double USB-A (Fast Charging Ports 18W)
- Switched AC