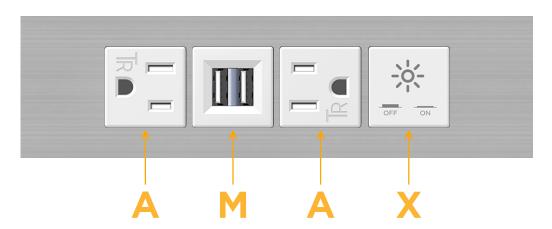

### **Module/Port Options:**

- **Tamper Resistant AC Receptacle**
- USB-A & USB-C (20W)
- Double USB-A (Fast Charging Ports 18W)
- **HDMI**
- CAT 6
- 12 RJ 12
- X Switched AC
- 3-Way Switch (Low Voltage)
- V USB-C (45W High Speed Charging Port)
- USB-C (25W High Speed Charging Port)
- R Switched AC (Rocker Switch)
- D Dimmer Switch

#### Specs: **Modules/Ports:**

- **Tamper Resistant AC Receptacle**
- Double USB-A (Fast Charging Ports 18W)
- Switched AC