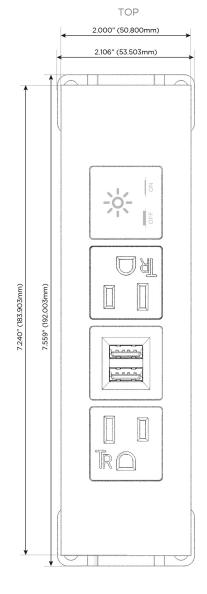

### **Module/Port Options:**

- **Tamper Resistant AC Receptacle**
- USB-A & USB-C (20W)
- Double USB-A (Fast Charging Ports 18W)
- **HDMI**
- CAT 6
- 12 RJ 12
- X Switched AC
- 3-Way Switch (Low Voltage)
- V USB-C (45W High Speed Charging Port)
- USB-C (25W High Speed Charging Port)
- R Switched AC (Rocker Switch)
- D Dimmer Switch

#### Specs: **Modules/Ports:**

- **Tamper Resistant AC Receptacle**
- Double USB-A (Fast Charging Ports 18W)
- Switched AC