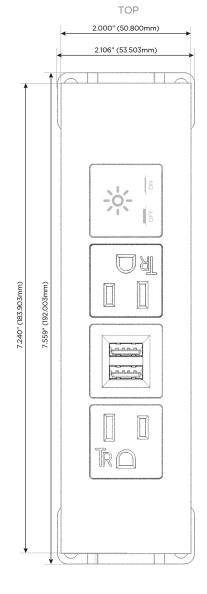

### **Module/Port Options:**

- **Tamper Resistant AC Receptacle**
- USB-A & USB-C (20W)
- Double USB-A (Fast Charging Ports 18W)
- **HDMI**
- CAT 6
- 12 RJ 12
- X Switched AC
- 3-Way Switch (Low Voltage)
- V USB-C (45W High Speed Charging Port)
- USB-C (25W High Speed Charging Port)
- R Switched AC (Rocker Switch)
- D Dimmer Switch

# Specs: Modules/Ports:

- A Tamper Resistant AC Receptacle
- M Double USB-A (Fast Charging Ports 18W)
- X Switched AC