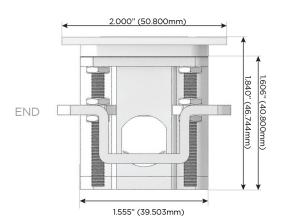

rging Port)
- R Switched AC (Rocker Switch)
- D Dimmer Switch

### Plug:

Supplied with Low Profile Flat 45° Angle 120 VAC

Optional Standard Straight 120 VAC Plug

Optional Straight 120 VAC Pass-through Plug

- CLEAN, COMPACT DESIGN
- **STREAMLINED**
- LOW PROFILE
- SIDE-EXITING CORDS
- **PLUG & PLAY**
- 6' AC CORD & PLUG (FLAT PLUG STANDARD)
- **CUSTOMIZABLE CONFIGURATIONS AND FINISHES**
- **UL LISTED FOR MOUNTING IN FURNITURE**
- 15A





### AC POWER & DATA CONNECTIVITY SOLUTION

M-POWER-4TW-AMAX-SATP

# Distributed by



Mormax Company, Inc.
8 Westchester Plaza

Elmsford, NY 10523

<u>&</u>

914-699-0101

sales@mormo mormax.com

sales@mormax.com

IW-AMAX-SAIP

# Specs: Modules/Ports:

- A Tamper Resistant AC Receptacle
- M Double USB-A (Fast Charging Ports 18W)
- X Switched AC