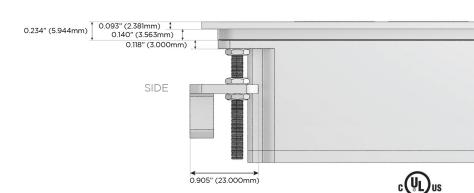

## Features:

### Plug:

Supplied with Low Profile Flat 45° Angle 120 VAC

Optional Standard Straight 120 VAC Plug

Optional Straight 120 VAC Pass-through Plug

- CLEAN, COMPACT DESIGN
- **STREAMLINED**
- LOW PROFILE
- SIDE-EXITING CORDS
- **PLUG & PLAY**
- 6' AC CORD & PLUG (FLAT PLUG STANDARD)
- **CUSTOMIZABLE CONFIGURATIONS AND FINISHES**
- **UL LISTED FOR MOUNTING IN FURNITURE**
- 15A