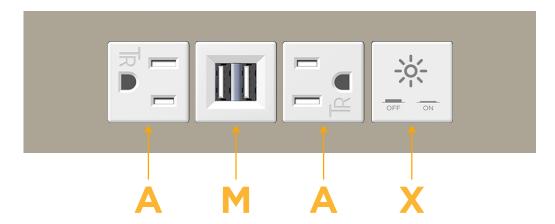

### **Module/Port Options:**

- **Tamper Resistant AC Receptacle**
- USB-A & USB-C (20W)
- Double USB-A (Fast Charging Ports 18W)
- **HDMI**
- CAT 6
- 12 RJ 12
- X Switched AC
- 3-Way Switch (Low Voltage)
- V USB-C (45W High Speed Charging Port)
- USB-C (25W High Speed Charging Port)
- R Switched AC (Rocker Switch)
- D Dimmer Switch

# Specs: Modules/Ports:

- A Tamper Resistant AC Receptacle
- M Double USB-A (Fast Charging Ports 18W)
- X Switched AC