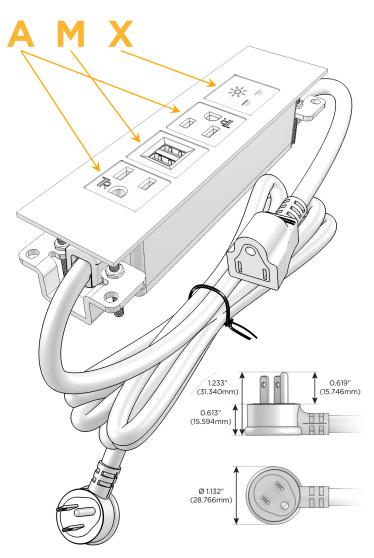

### Plug:

Supplied with Low Profile Flat 45° Angle 120 VAC

Optional Standard Straight 120 VAC Plug

Optional Straight 120 VAC Pass-through Plug

- CLEAN, COMPACT DESIGN
- **STREAMLINED**
- LOW PROFILE
- SIDE-EXITING CORDS
- **PLUG & PLAY**
- 6' AC CORD & PLUG (FLAT PLUG STANDARD)
- **CUSTOMIZABLE CONFIGURATIONS AND FINISHES**
- **UL LISTED FOR MOUNTING IN FURNITURE**
- 15A

# Specs: Modules/Ports:

- A Tamper Resistant AC Receptacle
- M Double USB-A (Fast Charging Ports 18W)
- X Switched AC