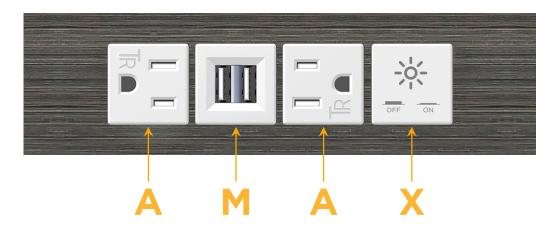

# **Modules/Ports:**

- A Tamper Resistant AC Receptacle
- M Double USB-A (Fast Charging Ports 18W)
- X Switched AC