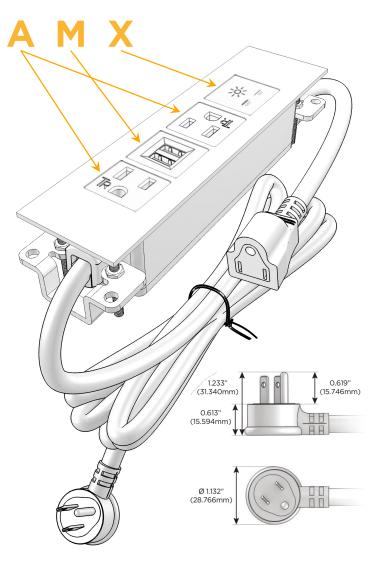

### **Module/Port Options:**

- A Tamper Resistant AC Receptacle
- E USB-A & USB-C (20W)
- M Double USB-A (Fast Charging Ports 18W)
- H HDMI
- 6 CAT 6
- 12 RJ 12
- X Switched AC
- Y 3-Way Switch (Low Voltage)
- V USB-C (45W High Speed Charging Port)
- S USB-C (25W High Speed Charging Port)
- R Switched AC (Rocker Switch)
- **D** Dimmer Switch

### Plug:

Supplied with Low Profile Flat 45° Angle 120 VAC Plug

Optional Standard Straight 120 VAC Plug

Optional Straight 120 VAC Pass-through Plug

- CLEAN, COMPACT DESIGN
- STREAMLINED
- LOW PROFILE
- SIDE-EXITING CORDS
- PLUG & PLAY
- 6' AC CORD & PLUG (FLAT PLUG STANDARD)
- CUSTOMIZABLE CONFIGURATIONS AND FINISHES
- UL LISTED FOR MOUNTING IN FURNITURE
- 15A