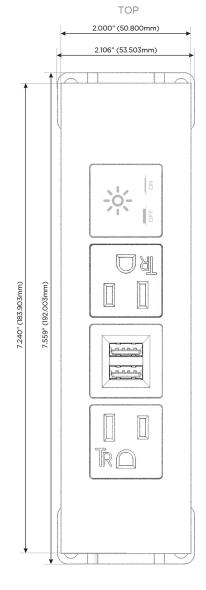

### **Module/Port Options:**

- A Tamper Resistant AC Receptacle
- E USB-A & USB-C (20W)
- M Double USB-A (Fast Charging Ports 18W)
- H HDMI
- 6 CAT 6
- 12 RJ 12
- X Switched AC
- Y 3-Way Switch (Low Voltage)
- V USB-C (45W High Speed Charging Port)
- S USB-C (25W High Speed Charging Port)
- R Switched AC (Rocker Switch)
- **D** Dimmer Switch