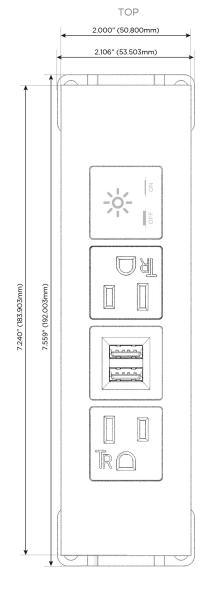

### **Module/Port Options:**

- A Tamper Resistant AC Receptacle
- E USB-A & USB-C (20W)
- M Double USB-A (Fast Charging Ports 18W)
- H HDMI
- 6 CAT 6
- 12 RJ 12
- X Switched AC
- Y 3-Way Switch (Low Voltage)
- V USB-C (45W High Speed Charging Port)
- S USB-C (25W High Speed Charging Port)
- R Switched AC (Rocker Switch)
- **D** Dimmer Switch

### Plug:

Supplied with Low Profile Flat 45° Angle 120 VAC Plug

Optional Standard Straight 120 VAC Plug

Optional Straight 120 VAC Pass-through Plug

- CLEAN, COMPACT DESIGN
- STREAMLINED
- LOW PROFILE
- SIDE-EXITING CORDS
- PLUG & PLAY
- 6' AC CORD & PLUG (FLAT PLUG STANDARD)
- CUSTOMIZABLE CONFIGURATIONS AND FINISHES
- UL LISTED FOR MOUNTING IN FURNITURE
- 15A