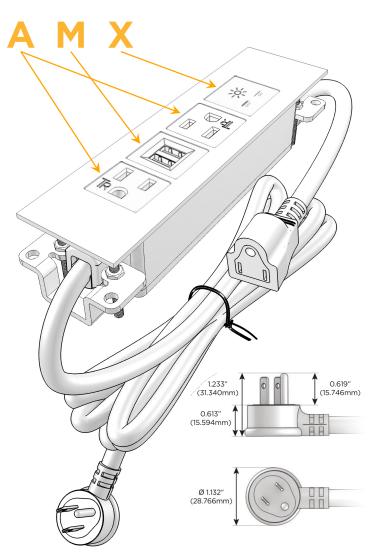

### Plug:

Supplied with Low Profile Flat 45° Angle 120 VAC Plug

Optional Standard Straight 120 VAC Plug

Optional Straight 120 VAC Pass-through Plug

- CLEAN, COMPACT DESIGN
- STREAMLINED
- LOW PROFILE
- SIDE-EXITING CORDS
- PLUG & PLAY
- 6' AC CORD & PLUG (FLAT PLUG STANDARD)
- CUSTOMIZABLE CONFIGURATIONS AND FINISHES
- UL LISTED FOR MOUNTING IN FURNITURE
- 15A

### AC POWER & DATA CONNECTIVITY SOLUTION

M-POWER-4TW-AMAX-CHATP