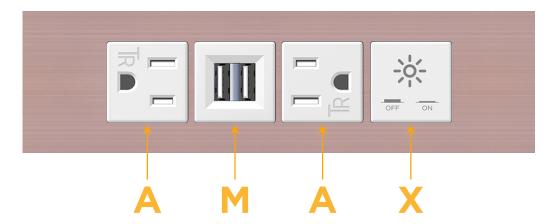

### **Module/Port Options:**

- A Tamper Resistant AC Receptacle
- E USB-A & USB-C (20W)
- M Double USB-A (Fast Charging Ports 18W)
- H HDMI
- 6 CAT 6
- 12 RJ 12
- X Switched AC
- Y 3-Way Switch (Low Voltage)
- V USB-C (45W High Speed Charging Port)
- S USB-C (25W High Speed Charging Port)
- R Switched AC (Rocker Switch)
- **D** Dimmer Switch

# Distributed by

Mormax Company, Inc.

**⊗** ′

914-699-0101

8 Westchester Plaza Elmsford, NY 10523 sales@mormax.com
mormax.com

Specs: Modules/Ports:

A Tamper Resistant AC Receptacle

M Double USB-A (Fast Charging Ports - 18W)

X Switched AC