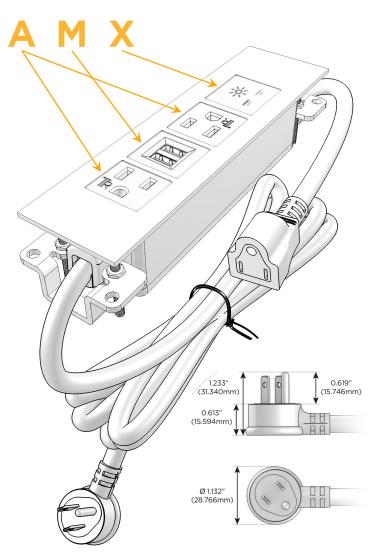

#### **Module/Port Options:**

- **Tamper Resistant AC Receptacle**
- USB-A & USB-C (20W)
- Double USB-A (Fast Charging Ports 18W)
- **HDMI**
- CAT 6
- 12 RJ 12
- X Switched AC
- 3-Way Switch (Low Voltage)
- V USB-C (45W High Speed Charging Port)
- USB-C (25W High Speed Charging Port)
- R Switched AC (Rocker Switch)
- D Dimmer Switch

#### Plug:

Supplied with Low Profile Flat 45° Angle 120 VAC

Optional Standard Straight 120 VAC Plug

Optional Straight 120 VAC Pass-through Plug

- CLEAN, COMPACT DESIGN
- **STREAMLINED**
- LOW PROFILE
- SIDE-EXITING CORDS
- **PLUG & PLAY**
- 6' AC CORD & PLUG (FLAT PLUG STANDARD)
- **CUSTOMIZABLE CONFIGURATIONS AND FINISHES**
- **UL LISTED FOR MOUNTING IN FURNITURE**
- 15A