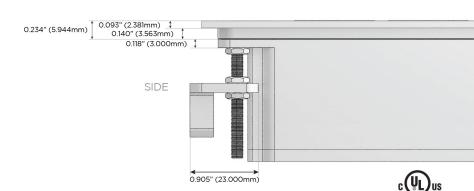

t)
- R Switched AC (Rocker Switch)
- D Dimmer Switch

#### Plug:

Supplied with Low Profile Flat 45° Angle 120 VAC

Optional Standard Straight 120 VAC Plug

Optional Straight 120 VAC Pass-through Plug

- CLEAN, COMPACT DESIGN
- **STREAMLINED**
- LOW PROFILE
- SIDE-EXITING CORDS
- **PLUG & PLAY**
- 6' AC CORD & PLUG (FLAT PLUG STANDARD)
- **CUSTOMIZABLE CONFIGURATIONS AND FINISHES**
- **UL LISTED FOR MOUNTING IN FURNITURE**
- 15A





#### AC POWER & DATA CONNECTIVITY SOLUTION

M-POWER-4TW-AMAX-BZTP

Specs:

# Distributed by



Mormax Company, Inc.

<u>&</u>

914-699-0101

mormax.com

 $\overline{\bigcirc}$ 

sales@mormax.com

8 Westchester Plaza Elmsford, NY 10523

## **Modules/Ports:**

- A Tamper Resistant AC Receptacle
- M Double USB-A (Fast Charging Ports 18W)
- X Switched AC