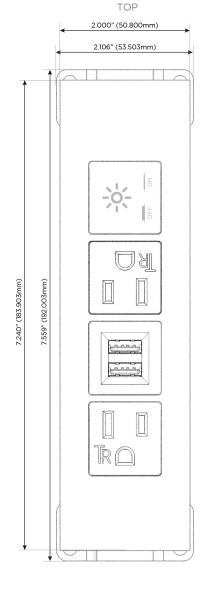

Port)
- R Switched AC (Rocker Switch)
- D Dimmer Switch

#### Plug:

Supplied with Low Profile Flat 45° Angle 120 VAC

Optional Standard Straight 120 VAC Plug

Optional Straight 120 VAC Pass-through Plug

- CLEAN, COMPACT DESIGN
- **STREAMLINED**
- LOW PROFILE
- SIDE-EXITING CORDS
- **PLUG & PLAY**
- 6' AC CORD & PLUG (FLAT PLUG STANDARD)
- **CUSTOMIZABLE CONFIGURATIONS AND FINISHES**
- **UL LISTED FOR MOUNTING IN FURNITURE**
- 15A





#### AC POWER & DATA CONNECTIVITY SOLUTION

M-POWER-4TW-AMAX-BZTP

Specs:

# Distributed by



Mormax Company, Inc.

<u>&</u>

914-699-0101

mormax.com

 $\overline{\bigcirc}$ 

sales@mormax.com

8 Westchester Plaza Elmsford, NY 10523

## **Modules/Ports:**

- A Tamper Resistant AC Receptacle
- M Double USB-A (Fast Charging Ports 18W)
- X Switched AC