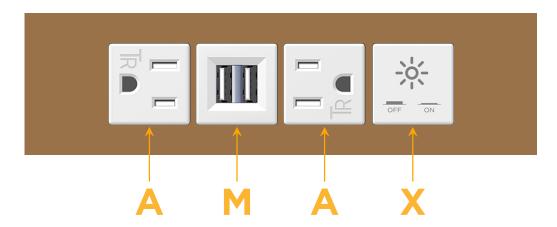

## **Modules/Ports:**

- A Tamper Resistant AC Receptacle
- M Double USB-A (Fast Charging Ports 18W)
- X Switched AC