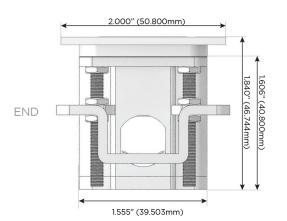

ort)
- R Switched AC (Rocker Switch)
- D Dimmer Switch

#### Plug:

Supplied with Low Profile Flat 45° Angle 120 VAC

Optional Standard Straight 120 VAC Plug

Optional Straight 120 VAC Pass-through Plug

- CLEAN, COMPACT DESIGN
- **STREAMLINED**
- LOW PROFILE
- SIDE-EXITING CORDS
- **PLUG & PLAY**
- 6' AC CORD & PLUG (FLAT PLUG STANDARD)
- **CUSTOMIZABLE CONFIGURATIONS AND FINISHES**
- **UL LISTED FOR MOUNTING IN FURNITURE**
- 15A





#### AC POWER & DATA CONNECTIVITY SOLUTION

M-POWER-4TW-AMAX-BZTP

Specs:

# Distributed by



Mormax Company, Inc.

<u>&</u>

914-699-0101

mormax.com

 $\overline{\bigcirc}$ 

sales@mormax.com

8 Westchester Plaza Elmsford, NY 10523

## **Modules/Ports:**

- A Tamper Resistant AC Receptacle
- M Double USB-A (Fast Charging Ports 18W)
- X Switched AC