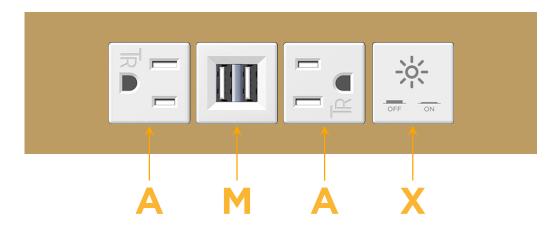

## **Modules/Ports:**

- A Tamper Resistant AC Receptacle
- M Double USB-A (Fast Charging Ports 18W)
- X Switched AC