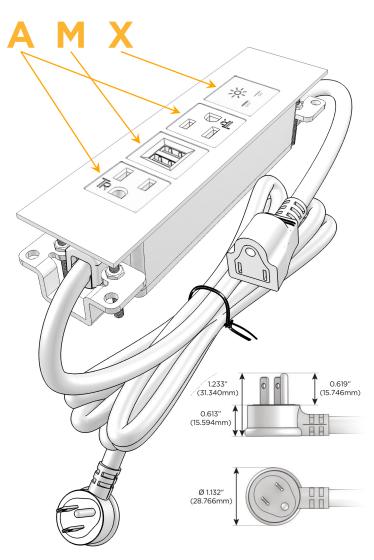

#### Plug:

Supplied with Low Profile Flat 45° Angle 120 VAC

Optional Standard Straight 120 VAC Plug

Optional Straight 120 VAC Pass-through Plug

- CLEAN, COMPACT DESIGN
- **STREAMLINED**
- LOW PROFILE
- SIDE-EXITING CORDS
- **PLUG & PLAY**
- 6' AC CORD & PLUG (FLAT PLUG STANDARD)
- **CUSTOMIZABLE CONFIGURATIONS AND FINISHES**
- **UL LISTED FOR MOUNTING IN FURNITURE**
- 15A

## **Modules/Ports:**

- A Tamper Resistant AC Receptacle
- M Double USB-A (Fast Charging Ports 18W)
- X Switched AC