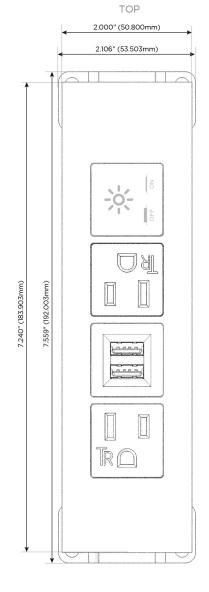

#### AC POWER & DATA CONNECTIVITY SOLUTION

M-POWER-4TW-AMAX-BZATP

Specs:

## **Modules/Ports:**

- A Tamper Resistant AC Receptacle
- M Double USB-A (Fast Charging Ports 18W)
- X Switched AC