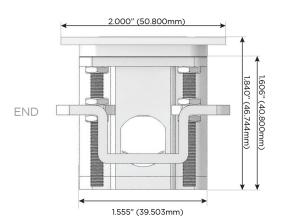

25W High Speed Charging Port)
- R Switched AC (Rocker Switch)
- D Dimmer Switch

#### Plug:

Supplied with Low Profile Flat 45° Angle 120 VAC

Optional Standard Straight 120 VAC Plug

Optional Straight 120 VAC Pass-through Plug

- CLEAN, COMPACT DESIGN
- **STREAMLINED**
- LOW PROFILE
- SIDE-EXITING CORDS
- **PLUG & PLAY**
- 6' AC CORD & PLUG (FLAT PLUG STANDARD)
- **CUSTOMIZABLE CONFIGURATIONS AND FINISHES**
- **UL LISTED FOR MOUNTING IN FURNITURE**
- 15A





#### AC POWER & DATA CONNECTIVITY SOLUTION

M-POWER-4TW-AMAX-BZATP

Specs:

# Distributed by



Mormax Company, Inc.
8 Westchester Plaza

Elmsford, NY 10523

<u>&</u>

914-699-0101 sales@mormax.com

mormax.com

## **Modules/Ports:**

- A Tamper Resistant AC Receptacle
- M Double USB-A (Fast Charging Ports 18W)
- X Switched AC