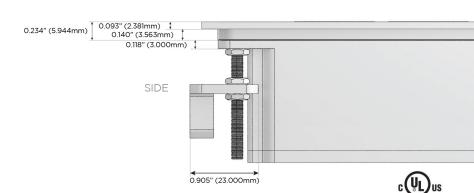

W High Speed Charging Port)
- R Switched AC (Rocker Switch)
- D Dimmer Switch

#### Plug:

Supplied with Low Profile Flat 45° Angle 120 VAC

Optional Standard Straight 120 VAC Plug

Optional Straight 120 VAC Pass-through Plug

- CLEAN, COMPACT DESIGN
- **STREAMLINED**
- LOW PROFILE
- SIDE-EXITING CORDS
- **PLUG & PLAY**
- 6' AC CORD & PLUG (FLAT PLUG STANDARD)
- **CUSTOMIZABLE CONFIGURATIONS AND FINISHES**
- **UL LISTED FOR MOUNTING IN FURNITURE**
- 15A





#### AC POWER & DATA CONNECTIVITY SOLUTION

M-POWER-4TW-AMAX-BZATP

Specs:

# Distributed by



Mormax Company, Inc.
8 Westchester Plaza

Elmsford, NY 10523

<u>&</u>

914-699-0101 sales@mormax.com

mormax.com

## **Modules/Ports:**

- A Tamper Resistant AC Receptacle
- M Double USB-A (Fast Charging Ports 18W)
- X Switched AC