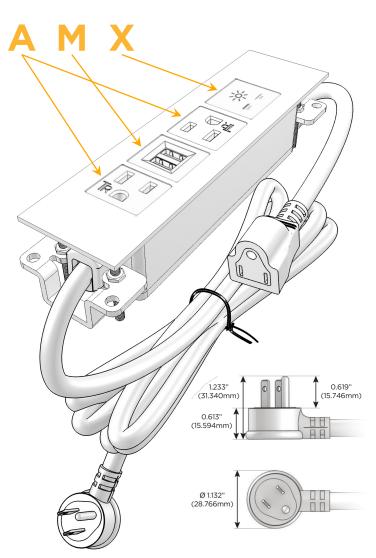

## Plug:

Supplied with Low Profile Flat 45° Angle 120 VAC

Optional Standard Straight 120 VAC Plug

Optional Straight 120 VAC Pass-through Plug

- CLEAN, COMPACT DESIGN
- **STREAMLINED**
- LOW PROFILE
- SIDE-EXITING CORDS
- **PLUG & PLAY**
- 6' AC CORD & PLUG (FLAT PLUG STANDARD)
- **CUSTOMIZABLE CONFIGURATIONS AND FINISHES**
- **UL LISTED FOR MOUNTING IN FURNITURE**
- 15A

A Tamper Resistant AC Receptacle

M Double USB-A (Fast Charging Ports - 18W)

X Switched AC