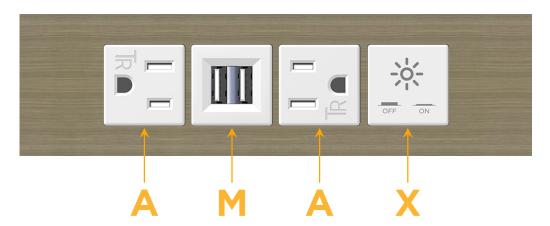

A Tamper Resistant AC Receptacle

M Double USB-A (Fast Charging Ports - 18W)

X Switched AC