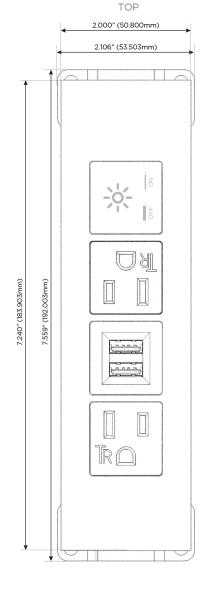

## **Module/Port Options:**

- **Tamper Resistant AC Receptacle**
- USB-A & USB-C (20W)
- Double USB-A (Fast Charging Ports 18W)
- **HDMI**
- CAT 6
- 12 RJ 12
- X Switched AC
- 3-Way Switch (Low Voltage)
- V USB-C (45W High Speed Charging Port)
- USB-C (25W High Speed Charging Port)
- R Switched AC (Rocker Switch)
- D Dimmer Switch

A Tamper Resistant AC Receptacle

M Double USB-A (Fast Charging Ports - 18W)

X Switched AC