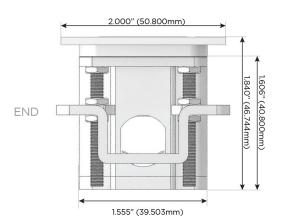

SB-C (25W High Speed Charging Port)
- Switched AC (Rocker Switch)
- D **Dimmer Switch**

### Plug:

Supplied with Low Profile Flat 45° Angle 120 VAC

Optional Standard Straight 120 VAC Plug

Optional Straight 120 VAC Pass-through Plug

- CLEAN, COMPACT DESIGN
- **STREAMLINED**
- LOW PROFILE
- SIDE-EXITING CORDS
- **PLUG & PLAY**
- 6' AC CORD & PLUG (FLAT PLUG STANDARD)
- **CUSTOMIZABLE CONFIGURATIONS AND FINISHES**
- **UL LISTED FOR MOUNTING IN FURNITURE**
- 15A





### AC POWER & DATA CONNECTIVITY SOLUTION

M-POWER-4TW-AMAX-BTP

Specs:

## Distributed by



Mormax Company, Inc.
8 Westchester Plaza

Elmsford, NY 10523

<u>&</u>

914-699-0101

sales@mormax.com mormax.com

# Modules/Ports:

- A Tamper Resistant AC Receptacle
- M Double USB-A (Fast Charging Ports 18W)
- X Switched AC