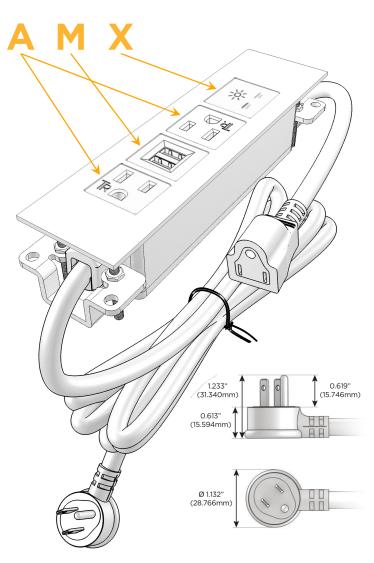

## **Module/Port Options:**

- **Tamper Resistant AC Receptacle**
- USB-A & USB-C (20W)
- Double USB-A (Fast Charging Ports 18W)
- **HDMI**
- CAT 6
- 12 RJ 12
- X Switched AC
- 3-Way Switch (Low Voltage)
- V USB-C (45W High Speed Charging Port)
- USB-C (25W High Speed Charging Port)
- Switched AC (Rocker Switch)
- D **Dimmer Switch**

### Plug:

Supplied with Low Profile Flat 45° Angle 120 VAC

Optional Standard Straight 120 VAC Plug

Optional Straight 120 VAC Pass-through Plug

- CLEAN, COMPACT DESIGN
- **STREAMLINED**
- LOW PROFILE
- SIDE-EXITING CORDS
- **PLUG & PLAY**
- 6' AC CORD & PLUG (FLAT PLUG STANDARD)
- **CUSTOMIZABLE CONFIGURATIONS AND FINISHES**
- **UL LISTED FOR MOUNTING IN FURNITURE**
- 15A