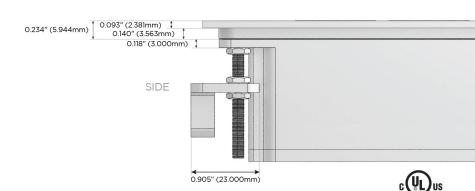

-C (25W High Speed Charging Port)
- Switched AC (Rocker Switch)
- D **Dimmer Switch**

### Plug:

Supplied with Low Profile Flat 45° Angle 120 VAC

Optional Standard Straight 120 VAC Plug

Optional Straight 120 VAC Pass-through Plug

- CLEAN, COMPACT DESIGN
- **STREAMLINED**
- LOW PROFILE
- SIDE-EXITING CORDS
- **PLUG & PLAY**
- 6' AC CORD & PLUG (FLAT PLUG STANDARD)
- **CUSTOMIZABLE CONFIGURATIONS AND FINISHES**
- **UL LISTED FOR MOUNTING IN FURNITURE**
- 15A





### AC POWER & DATA CONNECTIVITY SOLUTION

M-POWER-4TW-AMAX-BTP

Specs:

## Distributed by



Mormax Company, Inc.
8 Westchester Plaza

Elmsford, NY 10523

<u>&</u>

914-699-0101

sales@mormax.com mormax.com

# Modules/Ports:

- A Tamper Resistant AC Receptacle
- M Double USB-A (Fast Charging Ports 18W)
- X Switched AC