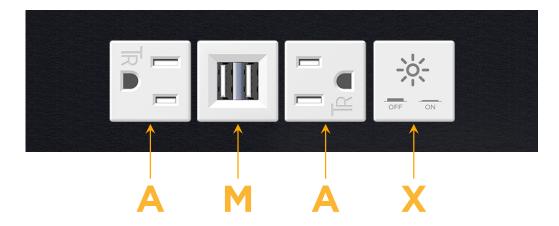

# Modules/Ports:

- A Tamper Resistant AC Receptacle
- M Double USB-A (Fast Charging Ports 18W)
- X Switched AC