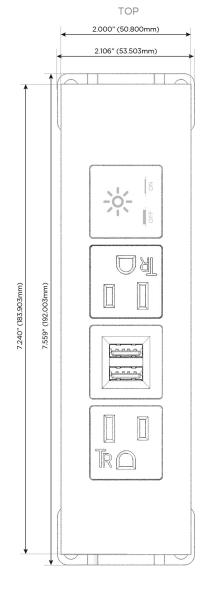

USB-C (25W High Speed Charging Port)
- Switched AC (Rocker Switch)
- D **Dimmer Switch**

### Plug:

Supplied with Low Profile Flat 45° Angle 120 VAC

Optional Standard Straight 120 VAC Plug

Optional Straight 120 VAC Pass-through Plug

- CLEAN, COMPACT DESIGN
- **STREAMLINED**
- LOW PROFILE
- SIDE-EXITING CORDS
- **PLUG & PLAY**
- 6' AC CORD & PLUG (FLAT PLUG STANDARD)
- **CUSTOMIZABLE CONFIGURATIONS AND FINISHES**
- **UL LISTED FOR MOUNTING IN FURNITURE**
- 15A





### AC POWER & DATA CONNECTIVITY SOLUTION

M-POWER-4TW-AMAX-BTP

Specs:

## Distributed by



Mormax Company, Inc.
8 Westchester Plaza

Elmsford, NY 10523

<u>&</u>

914-699-0101

sales@mormax.com mormax.com

# Modules/Ports:

- A Tamper Resistant AC Receptacle
- M Double USB-A (Fast Charging Ports 18W)
- X Switched AC