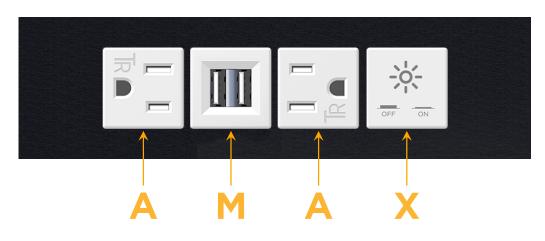

## 5: Module/Port Options:

- A Tamper Resistant AC Receptacle
- E USB-A & USB-C (20W)
- M Double USB-A (Fast Charging Ports 18W)
- H HDMI
- 6 CAT 6
- 12 RJ 12
- X Switched AC
- Y 3-Way Switch (Low Voltage)
- V USB-C (45W High Speed Charging Port)
- S USB-C (25W High Speed Charging Port)
- R Switched AC (Rocker Switch)
- D Dimmer Switch