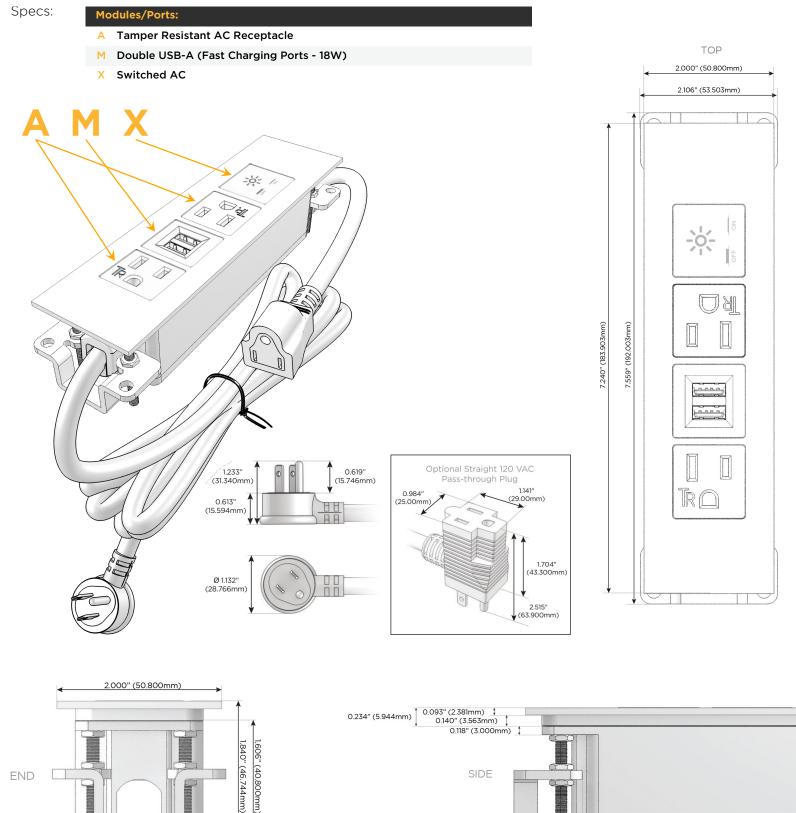

## 5: Module/Port Options:

- A Tamper Resistant AC Receptacle
- E USB-A & USB-C (20W)
- M Double USB-A (Fast Charging Ports 18W)
- H HDMI
- 6 CAT 6
- 12 RJ 12
- X Switched AC
- Y 3-Way Switch (Low Voltage)
- V USB-C (45W High Speed Charging Port)
- S USB-C (25W High Speed Charging Port)
- R Switched AC (Rocker Switch)
- D Dimmer Switch

#### Plug:

Supplied with Low Profile Flat 45° Angle 120 VAC Plug

- **Optional Standard Straight 120 VAC Plug**
- Optional Straight 120 VAC Pass-through Plug

- CLEAN, COMPACT DESIGN
- STREAMLINED
- LOW PROFILE
- SIDE-EXITING CORDS
- PLUG & PLAY
- 6' AC CORD & PLUG (FLAT PLUG STANDARD)
- CUSTOMIZABLE CONFIGURATIONS AND FINISHES
- UL LISTED FOR MOUNTING IN FURNITURE
- 15A

## AC POWER & DATA CONNECTIVITY SOLUTION

M-POWER-4TW-AMAX-BATP

END

1.555" (39.503mm)

Mormax Company, Inc. 8 Westchester Plaza Elmsford, NY 10523

C 914-699-0101 sales@mormax.com  $\square$ mormax.com

SIDE

0.905" (23.000mm)