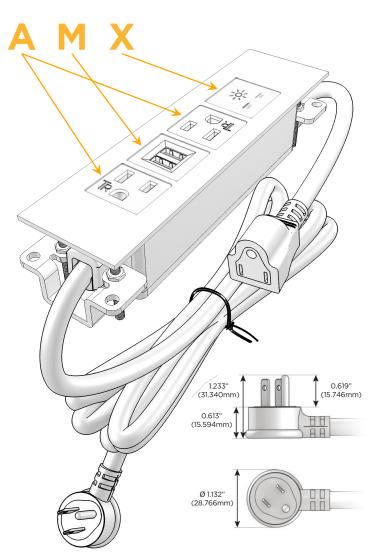

# **Module/Port Options:**

- **Tamper Resistant AC Receptacle**
- USB-A & USB-C (20W)
- Double USB-A (Fast Charging Ports 18W)
- **HDMI**
- CAT 6
- 12 RJ 12
- X Switched AC
- 3-Way Switch (Low Voltage)
- V USB-C (45W High Speed Charging Port)
- USB-C (25W High Speed Charging Port)
- R Switched AC (Rocker Switch)
- D **Dimmer Switch**

#### Plug:

Supplied with Low Profile Flat 45° Angle 120 VAC

Optional Standard Straight 120 VAC Plug

Optional Straight 120 VAC Pass-through Plug

- CLEAN, COMPACT DESIGN
- **STREAMLINED**
- LOW PROFILE
- SIDE-EXITING CORDS
- **PLUG & PLAY**
- 6' AC CORD & PLUG (FLAT PLUG STANDARD)
- **CUSTOMIZABLE CONFIGURATIONS AND FINISHES**
- **UL LISTED FOR MOUNTING IN FURNITURE**
- 15A

Modules/Ports:

- A Tamper Resistant AC Receptacle
- M Double USB-A (Fast Charging Ports 18W)
- X Switched AC