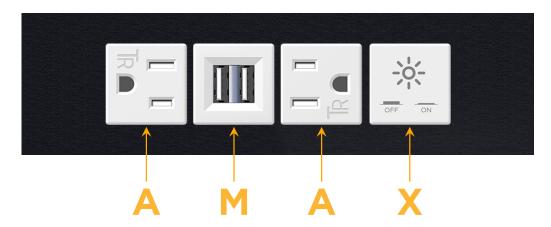

Modules/Ports:

- A Tamper Resistant AC Receptacle
- M Double USB-A (Fast Charging Ports 18W)
- X Switched AC