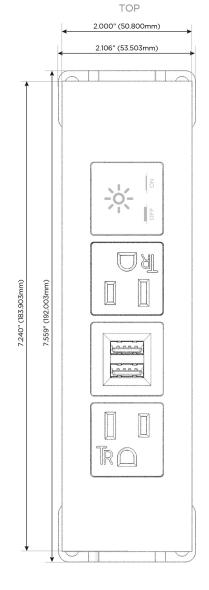

#### AC POWER & DATA CONNECTIVITY SOLUTION

M-POWER-4TW-AMAX-B2ATP

Specs:

Distributed by

Mormax Company, Inc.
8 Westchester Plaza

Elmsford, NY 10523

914-699-0101

sales@mormax.com
mormax.com