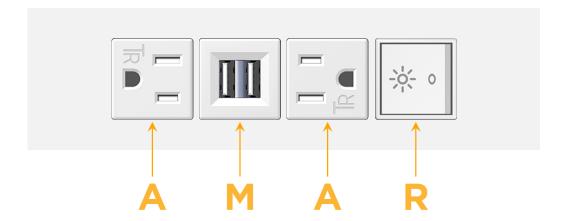

## **Modules/Ports:**

- A Tamper Resistant AC Receptacle
- M Double USB-A (Fast Charging Ports 18W)
- R Switched AC (Rocker Switch)