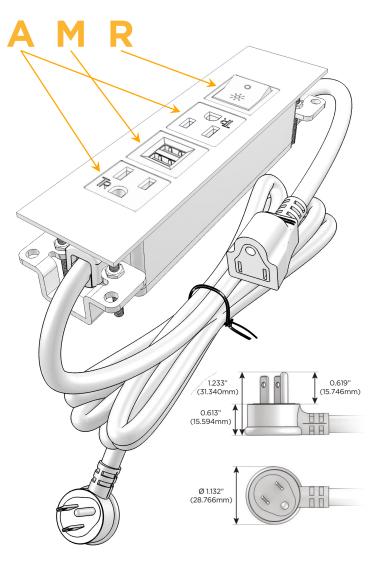

#### Plug:

Supplied with Low Profile Flat 45° Angle 120 VAC

Optional Standard Straight 120 VAC Plug

Optional Straight 120 VAC Pass-through Plug

- CLEAN, COMPACT DESIGN
- **STREAMLINED**
- LOW PROFILE
- SIDE-EXITING CORDS
- **PLUG & PLAY**
- 6' AC CORD & PLUG (FLAT PLUG STANDARD)
- **CUSTOMIZABLE CONFIGURATIONS AND FINISHES**
- **UL LISTED FOR MOUNTING IN FURNITURE**
- 15A

## **Modules/Ports:**

- A Tamper Resistant AC Receptacle
- M Double USB-A (Fast Charging Ports 18W)
- R Switched AC (Rocker Switch)