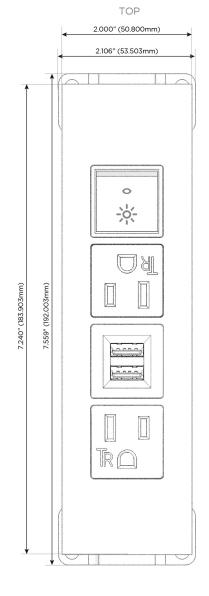

## **Modules/Ports:**

- A Tamper Resistant AC Receptacle
- M Double USB-A (Fast Charging Ports 18W)
- R Switched AC (Rocker Switch)