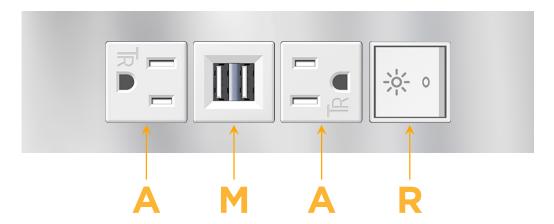

# Distributed by

Mormax Company, Inc.
8 Westchester Plaza

Elmsford, NY 10523

914-699-0101

mormax.com

sales@mormax.com

Modules/Ports:

A Tamper Resistant AC Receptacle

M Double USB-A (Fast Charging Ports - 18W)

R Switched AC (Rocker Switch)