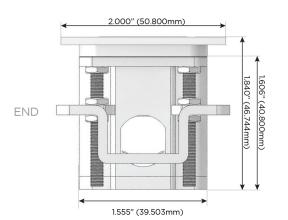

-C (25W High Speed Charging Port)
- R Switched AC (Rocker Switch)
- D **Dimmer Switch**

# Plug:

Supplied with Low Profile Flat 45° Angle 120 VAC

Optional Standard Straight 120 VAC Plug

Optional Straight 120 VAC Pass-through Plug

- CLEAN, COMPACT DESIGN
- **STREAMLINED**
- LOW PROFILE
- SIDE-EXITING CORDS
- **PLUG & PLAY**
- 6' AC CORD & PLUG (FLAT PLUG STANDARD)
- **CUSTOMIZABLE CONFIGURATIONS AND FINISHES**
- **UL LISTED FOR MOUNTING IN FURNITURE**
- 15A





# AC POWER & DATA CONNECTIVITY SOLUTION

M-POWER-4TW-AMAR-SS8TP

Specs:

# Distributed by



Mormax Company, Inc.
8 Westchester Plaza

Elmsford, NY 10523

914-699-0101

mormax.com

sales@mormax.com

Modules/Ports:

A Tamper Resistant AC Receptacle

M Double USB-A (Fast Charging Ports - 18W)

R Switched AC (Rocker Switch)