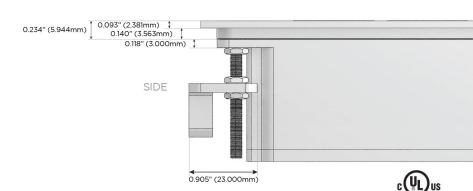

(25W High Speed Charging Port)
- R Switched AC (Rocker Switch)
- D **Dimmer Switch**

# Plug:

Supplied with Low Profile Flat 45° Angle 120 VAC

Optional Standard Straight 120 VAC Plug

Optional Straight 120 VAC Pass-through Plug

- CLEAN, COMPACT DESIGN
- **STREAMLINED**
- LOW PROFILE
- SIDE-EXITING CORDS
- **PLUG & PLAY**
- 6' AC CORD & PLUG (FLAT PLUG STANDARD)
- **CUSTOMIZABLE CONFIGURATIONS AND FINISHES**
- **UL LISTED FOR MOUNTING IN FURNITURE**
- 15A





# AC POWER & DATA CONNECTIVITY SOLUTION

M-POWER-4TW-AMAR-SS8TP

Specs:

# Distributed by



Mormax Company, Inc.
8 Westchester Plaza

Elmsford, NY 10523

914-699-0101

mormax.com

sales@mormax.com

Modules/Ports:

A Tamper Resistant AC Receptacle

M Double USB-A (Fast Charging Ports - 18W)

R Switched AC (Rocker Switch)