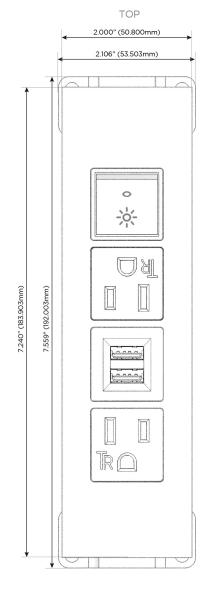

# **Module/Port Options:**

- **Tamper Resistant AC Receptacle**
- USB-A & USB-C (20W)
- Double USB-A (Fast Charging Ports 18W)
- **HDMI**
- CAT 6
- 12 RJ 12
- X Switched AC
- 3-Way Switch (Low Voltage)
- V USB-C (45W High Speed Charging Port)
- USB-C (25W High Speed Charging Port)
- R Switched AC (Rocker Switch)
- D **Dimmer Switch**

# Distributed by

Mormax Company, Inc.
8 Westchester Plaza

Elmsford, NY 10523

914-699-0101

mormax.com

sales@mormax.com

Modules/Ports:

A Tamper Resistant AC Receptacle

M Double USB-A (Fast Charging Ports - 18W)

R Switched AC (Rocker Switch)