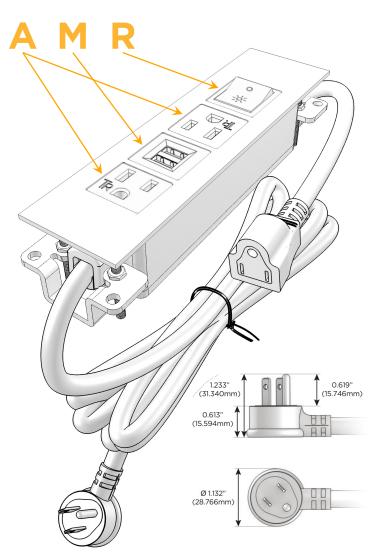

# Plug:

Supplied with Low Profile Flat 45° Angle 120 VAC

Optional Standard Straight 120 VAC Plug

Optional Straight 120 VAC Pass-through Plug

- CLEAN, COMPACT DESIGN
- **STREAMLINED**
- LOW PROFILE
- SIDE-EXITING CORDS
- **PLUG & PLAY**
- 6' AC CORD & PLUG (FLAT PLUG STANDARD)
- **CUSTOMIZABLE CONFIGURATIONS AND FINISHES**
- **UL LISTED FOR MOUNTING IN FURNITURE**
- 15A

# Distributed by

Mormax Company, Inc.
8 Westchester Plaza

Elmsford, NY 10523

914-699-0101

mormax.com

sales@mormax.com

Modules/Ports:

A Tamper Resistant AC Receptacle

M Double USB-A (Fast Charging Ports - 18W)

R Switched AC (Rocker Switch)