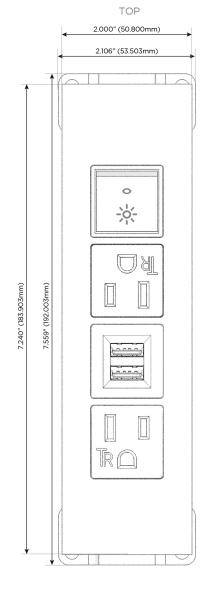

# Modules/Ports:

- A Tamper Resistant AC Receptacle
- M Double USB-A (Fast Charging Ports 18W)
- R Switched AC (Rocker Switch)