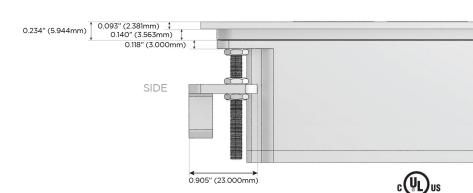

d Charging Port)
- R Switched AC (Rocker Switch)
- D Dimmer Switch

#### Plug:

Supplied with Low Profile Flat 45° Angle 120 VAC

Optional Standard Straight 120 VAC Plug

Optional Straight 120 VAC Pass-through Plug

- CLEAN, COMPACT DESIGN
- **STREAMLINED**
- LOW PROFILE
- SIDE-EXITING CORDS
- **PLUG & PLAY**
- 6' AC CORD & PLUG (FLAT PLUG STANDARD)
- **CUSTOMIZABLE CONFIGURATIONS AND FINISHES**
- **UL LISTED FOR MOUNTING IN FURNITURE**
- 15A





#### AC POWER & DATA CONNECTIVITY SOLUTION

M-POWER-4TW-AMAR-SS4TP

Specs:

# Distributed by



Mormax Company, Inc.
8 Westchester Plaza

Elmsford, NY 10523

<u>&</u>

914-699-0101

sales@mormax.com
mormax.com

# Modules/Ports:

- A Tamper Resistant AC Receptacle
- M Double USB-A (Fast Charging Ports 18W)
- R Switched AC (Rocker Switch)