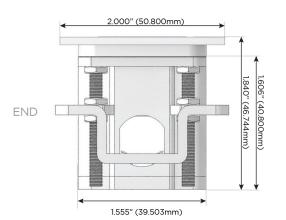

eed Charging Port)
- R Switched AC (Rocker Switch)
- D Dimmer Switch

#### Plug:

Supplied with Low Profile Flat 45° Angle 120 VAC

Optional Standard Straight 120 VAC Plug

Optional Straight 120 VAC Pass-through Plug

- CLEAN, COMPACT DESIGN
- **STREAMLINED**
- LOW PROFILE
- SIDE-EXITING CORDS
- **PLUG & PLAY**
- 6' AC CORD & PLUG (FLAT PLUG STANDARD)
- **CUSTOMIZABLE CONFIGURATIONS AND FINISHES**
- **UL LISTED FOR MOUNTING IN FURNITURE**
- 15A





#### AC POWER & DATA CONNECTIVITY SOLUTION

M-POWER-4TW-AMAR-SS4TP

Specs:

# Distributed by



Mormax Company, Inc.
8 Westchester Plaza

Elmsford, NY 10523

<u>&</u>

914-699-0101

sales@mormax.com
mormax.com

# Modules/Ports:

- A Tamper Resistant AC Receptacle
- M Double USB-A (Fast Charging Ports 18W)
- R Switched AC (Rocker Switch)