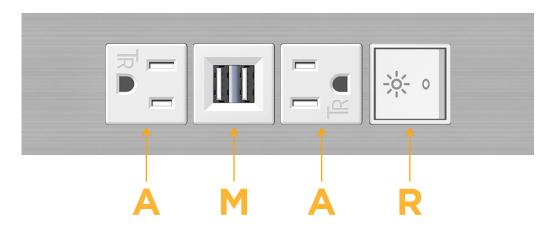

# Modules/Ports:

- A Tamper Resistant AC Receptacle
- M Double USB-A (Fast Charging Ports 18W)
- R Switched AC (Rocker Switch)