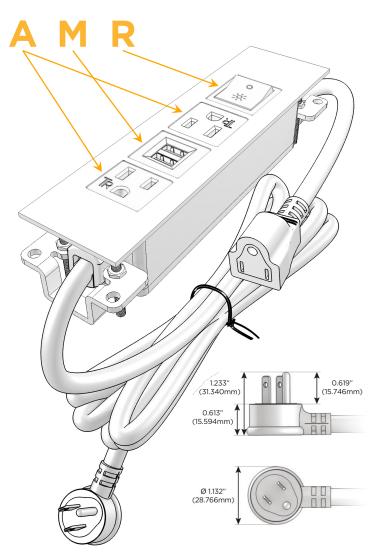

#### Plug:

Supplied with Low Profile Flat 45° Angle 120 VAC

Optional Standard Straight 120 VAC Plug

Optional Straight 120 VAC Pass-through Plug

- CLEAN, COMPACT DESIGN
- **STREAMLINED**
- LOW PROFILE
- SIDE-EXITING CORDS
- **PLUG & PLAY**
- 6' AC CORD & PLUG (FLAT PLUG STANDARD)
- **CUSTOMIZABLE CONFIGURATIONS AND FINISHES**
- **UL LISTED FOR MOUNTING IN FURNITURE**
- 15A

# Modules/Ports:

- A Tamper Resistant AC Receptacle
- M Double USB-A (Fast Charging Ports 18W)
- R Switched AC (Rocker Switch)