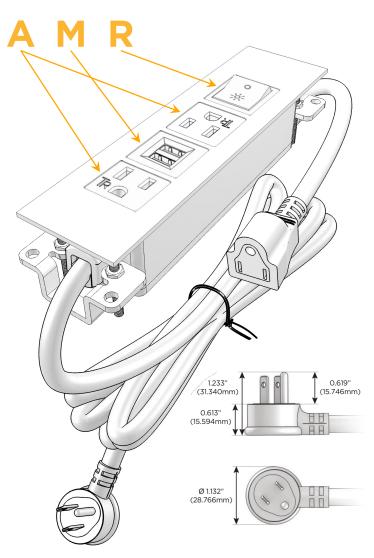

## Plug:

Supplied with Low Profile Flat 45° Angle 120 VAC

Optional Standard Straight 120 VAC Plug

Optional Straight 120 VAC Pass-through Plug

- CLEAN, COMPACT DESIGN
- **STREAMLINED**
- LOW PROFILE
- SIDE-EXITING CORDS
- **PLUG & PLAY**
- 6' AC CORD & PLUG (FLAT PLUG STANDARD)
- **CUSTOMIZABLE CONFIGURATIONS AND FINISHES**
- **UL LISTED FOR MOUNTING IN FURNITURE**
- 15A

Modules/Ports:

A Tamper Resistant AC Receptacle

M Double USB-A (Fast Charging Ports - 18W)

R Switched AC (Rocker Switch)