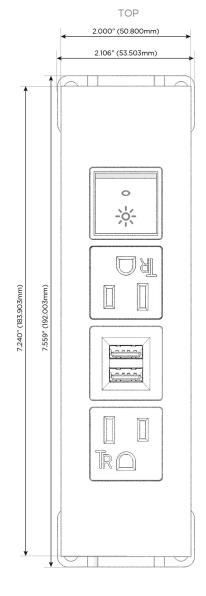

## **Module/Port Options:**

- **Tamper Resistant AC Receptacle**
- USB-A & USB-C (20W)
- Double USB-A (Fast Charging Ports 18W)
- **HDMI**
- CAT 6
- 12 RJ 12
- X Switched AC
- 3-Way Switch (Low Voltage)
- V USB-C (45W High Speed Charging Port)
- USB-C (25W High Speed Charging Port)
- R Switched AC (Rocker Switch)
- D Dimmer Switch

Modules/Ports:

A Tamper Resistant AC Receptacle

M Double USB-A (Fast Charging Ports - 18W)

R Switched AC (Rocker Switch)