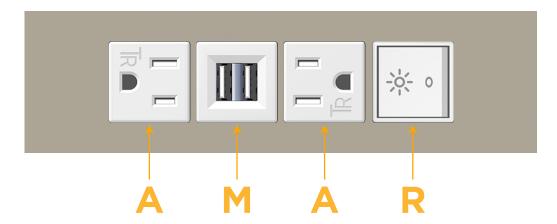

## **Module/Port Options:**

- **Tamper Resistant AC Receptacle**
- USB-A & USB-C (20W)
- Double USB-A (Fast Charging Ports 18W)
- **HDMI**
- CAT 6
- 12 RJ 12
- X Switched AC
- 3-Way Switch (Low Voltage)
- V USB-C (45W High Speed Charging Port)
- USB-C (25W High Speed Charging Port)
- R Switched AC (Rocker Switch)
- D Dimmer Switch

Modules/Ports:

A Tamper Resistant AC Receptacle

M Double USB-A (Fast Charging Ports - 18W)

R Switched AC (Rocker Switch)