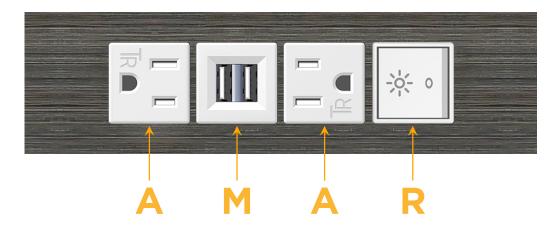

## **Modules/Ports:**

- A Tamper Resistant AC Receptacle
- M Double USB-A (Fast Charging Ports 18W)
- R Switched AC (Rocker Switch)