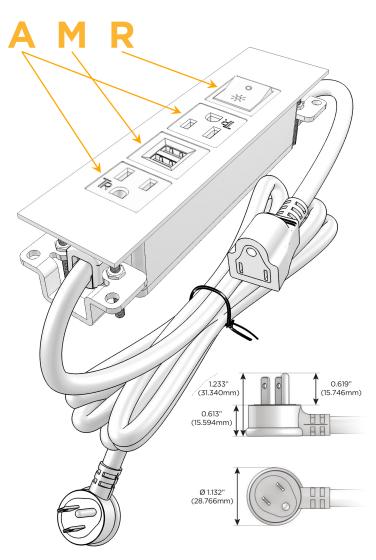

## **Modules/Ports:**

- A Tamper Resistant AC Receptacle
- M Double USB-A (Fast Charging Ports 18W)
- R Switched AC (Rocker Switch)