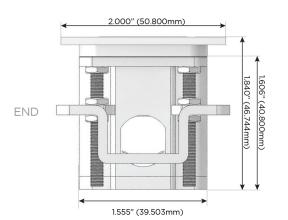

#### Plug:

Supplied with Low Profile Flat 45° Angle 120 VAC Plug

Optional Standard Straight 120 VAC Plug

Optional Straight 120 VAC Pass-through Plug

- CLEAN, COMPACT DESIGN
- STREAMLINED
- LOW PROFILE
- SIDE-EXITING CORDS
- PLUG & PLAY
- 6' AC CORD & PLUG (FLAT PLUG STANDARD)
- CUSTOMIZABLE CONFIGURATIONS AND FINISHES
- UL LISTED FOR MOUNTING IN FURNITURE
- 15A

Specs: