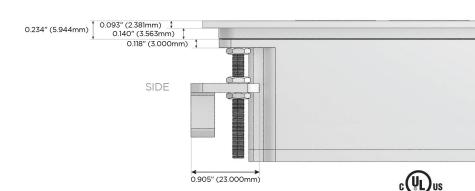

#### Plug:

Supplied with Low Profile Flat 45° Angle 120 VAC Plug

Optional Standard Straight 120 VAC Plug

Optional Straight 120 VAC Pass-through Plug

- CLEAN, COMPACT DESIGN
- STREAMLINED
- LOW PROFILE
- SIDE-EXITING CORDS
- PLUG & PLAY
- 6' AC CORD & PLUG (FLAT PLUG STANDARD)
- CUSTOMIZABLE CONFIGURATIONS AND FINISHES
- UL LISTED FOR MOUNTING IN FURNITURE
- 15A

Specs: