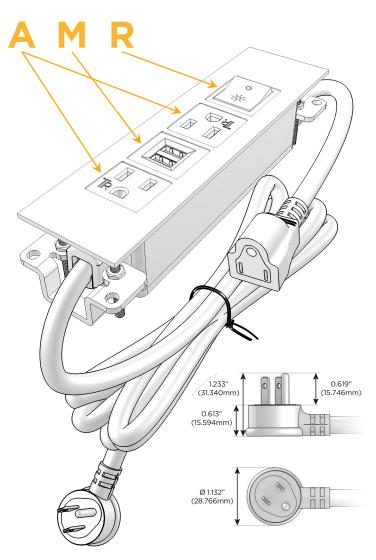

### Plug:

Supplied with Low Profile Flat 45° Angle 120 VAC

Optional Standard Straight 120 VAC Plug

Optional Straight 120 VAC Pass-through Plug

- CLEAN, COMPACT DESIGN
- **STREAMLINED**
- LOW PROFILE
- SIDE-EXITING CORDS
- **PLUG & PLAY**
- 6' AC CORD & PLUG (FLAT PLUG STANDARD)
- **CUSTOMIZABLE CONFIGURATIONS AND FINISHES**
- **UL LISTED FOR MOUNTING IN FURNITURE**
- 15A