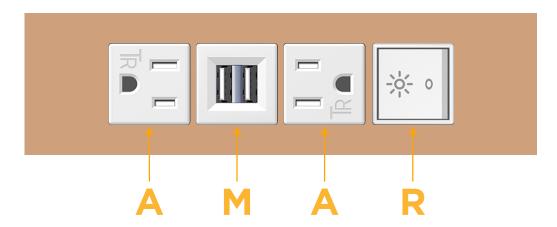

### **Module/Port Options:**

- **Tamper Resistant AC Receptacle**
- USB-A & USB-C (20W)
- Double USB-A (Fast Charging Ports 18W)
- **HDMI**
- CAT 6
- 12 RJ 12
- X Switched AC
- 3-Way Switch (Low Voltage)
- V USB-C (45W High Speed Charging Port)
- USB-C (25W High Speed Charging Port)
- R Switched AC (Rocker Switch)
- D Dimmer Switch

# Distributed by

Mormax Company, Inc.

914-699-0101

mormax.com

sales@mormax.com

8 Westchester Plaza Elmsford, NY 10523

Specs: **Modules/Ports:** 

- **Tamper Resistant AC Receptacle**
- Double USB-A (Fast Charging Ports 18W)
- Switched AC (Rocker Switch)