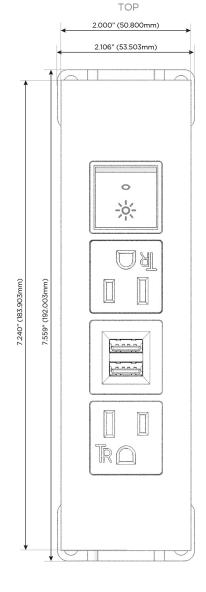

### **Module/Port Options:**

- **Tamper Resistant AC Receptacle**
- USB-A & USB-C (20W)
- Double USB-A (Fast Charging Ports 18W)
- **HDMI**
- CAT 6
- 12 RJ 12
- X Switched AC
- 3-Way Switch (Low Voltage)
- V USB-C (45W High Speed Charging Port)
- USB-C (25W High Speed Charging Port)
- R Switched AC (Rocker Switch)
- D Dimmer Switch

# Distributed by

Mormax Company, Inc.

914-699-0101

mormax.com

sales@mormax.com

8 Westchester Plaza Elmsford, NY 10523

Specs: **Modules/Ports:** 

- **Tamper Resistant AC Receptacle**
- Double USB-A (Fast Charging Ports 18W)
- Switched AC (Rocker Switch)