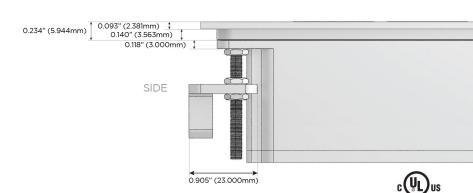

W High Speed Charging Port)
- R Switched AC (Rocker Switch)
- D Dimmer Switch

### Plug:

Supplied with Low Profile Flat 45° Angle 120 VAC

Optional Standard Straight 120 VAC Plug

Optional Straight 120 VAC Pass-through Plug

- CLEAN, COMPACT DESIGN
- **STREAMLINED**
- LOW PROFILE
- SIDE-EXITING CORDS
- **PLUG & PLAY**
- 6' AC CORD & PLUG (FLAT PLUG STANDARD)
- **CUSTOMIZABLE CONFIGURATIONS AND FINISHES**
- **UL LISTED FOR MOUNTING IN FURNITURE**
- 15A





### AC POWER & DATA CONNECTIVITY SOLUTION

M-POWER-4TW-AMAR-CUATP

# Distributed by



Mormax Company, Inc.

914-699-0101

mormax.com

sales@mormax.com

8 Westchester Plaza Elmsford, NY 10523

Specs: **Modules/Ports:** 

- **Tamper Resistant AC Receptacle**
- Double USB-A (Fast Charging Ports 18W)
- Switched AC (Rocker Switch)