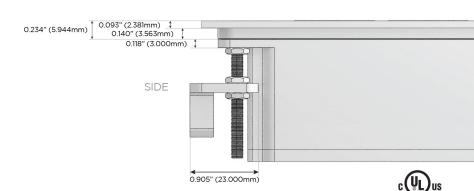

Speed Charging Port)
- R Switched AC (Rocker Switch)
- D **Dimmer Switch**

### Plug:

Supplied with Low Profile Flat 45° Angle 120 VAC

Optional Standard Straight 120 VAC Plug

Optional Straight 120 VAC Pass-through Plug

- CLEAN, COMPACT DESIGN
- **STREAMLINED**
- LOW PROFILE
- SIDE-EXITING CORDS
- **PLUG & PLAY**
- 6' AC CORD & PLUG (FLAT PLUG STANDARD)
- **CUSTOMIZABLE CONFIGURATIONS AND FINISHES**
- **UL LISTED FOR MOUNTING IN FURNITURE**
- 15A





### AC POWER & DATA CONNECTIVITY SOLUTION

M-POWER-4TW-AMAR-CRATP

# Distributed by



Mormax Company, Inc. 8 Westchester Plaza

Elmsford, NY 10523

914-699-0101

sales@mormax.com mormax.com

#### Specs: **Modules/Ports:**

- **Tamper Resistant AC Receptacle**
- Double USB-A (Fast Charging Ports 18W)
- Switched AC (Rocker Switch)