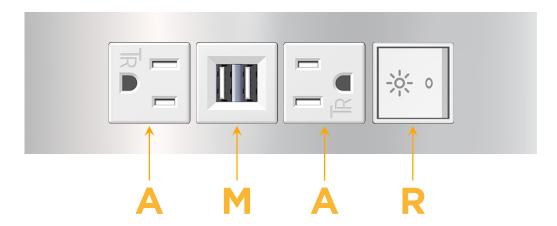

### **Module/Port Options:**

- **Tamper Resistant AC Receptacle**
- USB-A & USB-C (20W)
- Double USB-A (Fast Charging Ports 18W)
- **HDMI**
- CAT 6
- 12 RJ 12
- X Switched AC
- 3-Way Switch (Low Voltage)
- V USB-C (45W High Speed Charging Port)
- USB-C (25W High Speed Charging Port)
- R Switched AC (Rocker Switch)
- D **Dimmer Switch**

#### Specs: **Modules/Ports:**

- **Tamper Resistant AC Receptacle**
- Double USB-A (Fast Charging Ports 18W)
- Switched AC (Rocker Switch)