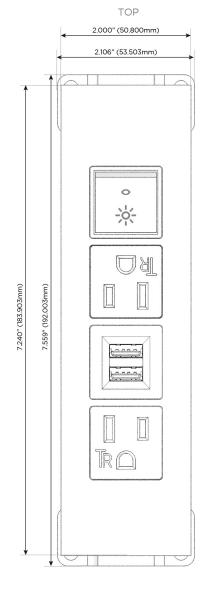

#### Specs: **Modules/Ports:**

- **Tamper Resistant AC Receptacle**
- Double USB-A (Fast Charging Ports 18W)
- Switched AC (Rocker Switch)