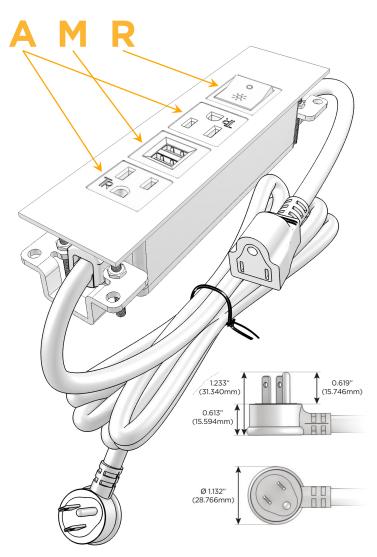

### Plug:

Supplied with Low Profile Flat 45° Angle 120 VAC

Optional Standard Straight 120 VAC Plug

Optional Straight 120 VAC Pass-through Plug

- CLEAN, COMPACT DESIGN
- **STREAMLINED**
- LOW PROFILE
- SIDE-EXITING CORDS
- **PLUG & PLAY**
- 6' AC CORD & PLUG (FLAT PLUG STANDARD)
- **CUSTOMIZABLE CONFIGURATIONS AND FINISHES**
- **UL LISTED FOR MOUNTING IN FURNITURE**
- 15A

#### Specs: **Modules/Ports:**

- **Tamper Resistant AC Receptacle**
- Double USB-A (Fast Charging Ports 18W)
- Switched AC (Rocker Switch)