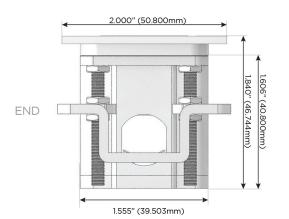

eed Charging Port)
- R Switched AC (Rocker Switch)
- D Dimmer Switch

### Plug:

Supplied with Low Profile Flat 45° Angle 120 VAC

Optional Standard Straight 120 VAC Plug

Optional Straight 120 VAC Pass-through Plug

- CLEAN, COMPACT DESIGN
- **STREAMLINED**
- LOW PROFILE
- SIDE-EXITING CORDS
- **PLUG & PLAY**
- 6' AC CORD & PLUG (FLAT PLUG STANDARD)
- **CUSTOMIZABLE CONFIGURATIONS AND FINISHES**
- **UL LISTED FOR MOUNTING IN FURNITURE**
- 15A





### AC POWER & DATA CONNECTIVITY SOLUTION

M-POWER-4TW-AMAR-BZTP

Specs:

# Distributed by



Mormax Company, Inc.
8 Westchester Plaza

Elmsford, NY 10523

 $\boxtimes$ 

914-699-0101

sales@mormax.com mormax.com

Modules/Ports:

- A Tamper Resistant AC Receptacle
- M Double USB-A (Fast Charging Ports 18W)
- R Switched AC (Rocker Switch)