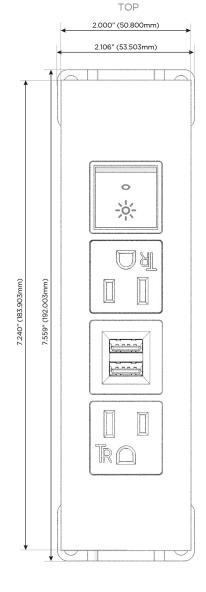

# **Module/Port Options:**

- **Tamper Resistant AC Receptacle**
- USB-A & USB-C (20W)
- Double USB-A (Fast Charging Ports 18W)
- **HDMI**
- CAT 6
- 12 RJ 12
- X Switched AC
- 3-Way Switch (Low Voltage)
- V USB-C (45W High Speed Charging Port)
- USB-C (25W High Speed Charging Port)
- R Switched AC (Rocker Switch)
- D Dimmer Switch

### AC POWER & DATA CONNECTIVITY SOLUTION

M-POWER-4TW-AMAR-BZTP

Specs: