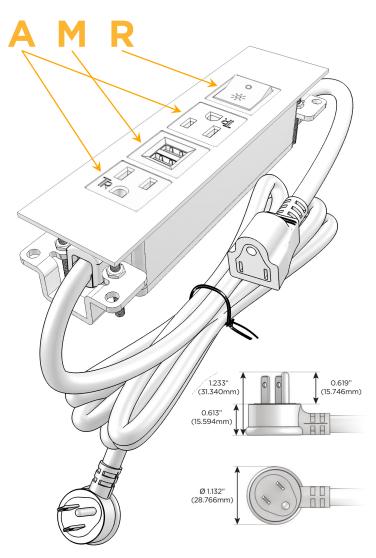

### Plug:

Supplied with Low Profile Flat 45° Angle 120 VAC

Optional Standard Straight 120 VAC Plug

Optional Straight 120 VAC Pass-through Plug

- CLEAN, COMPACT DESIGN
- **STREAMLINED**
- LOW PROFILE
- SIDE-EXITING CORDS
- **PLUG & PLAY**
- 6' AC CORD & PLUG (FLAT PLUG STANDARD)
- **CUSTOMIZABLE CONFIGURATIONS AND FINISHES**
- **UL LISTED FOR MOUNTING IN FURNITURE**
- 15A

# Distributed by

Mormax Company, Inc.
8 Westchester Plaza

Elmsford, NY 10523

 $\boxtimes$ 

914-699-0101

sales@mormax.com mormax.com

Modules/Ports:

- A Tamper Resistant AC Receptacle
- M Double USB-A (Fast Charging Ports 18W)
- R Switched AC (Rocker Switch)