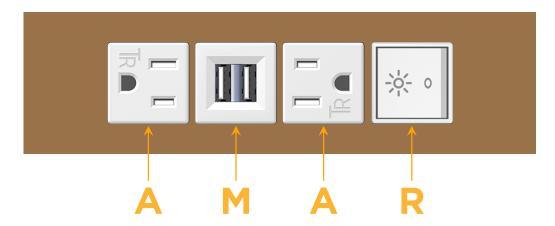

# **Module/Port Options:**

- **Tamper Resistant AC Receptacle**
- USB-A & USB-C (20W)
- Double USB-A (Fast Charging Ports 18W)
- **HDMI**
- CAT 6
- 12 RJ 12
- X Switched AC
- 3-Way Switch (Low Voltage)
- V USB-C (45W High Speed Charging Port)
- USB-C (25W High Speed Charging Port)
- R Switched AC (Rocker Switch)
- D Dimmer Switch

# Distributed by

Mormax Company, Inc.
8 Westchester Plaza

Elmsford, NY 10523

 $\boxtimes$ 

914-699-0101

sales@mormax.com mormax.com

Modules/Ports:

- A Tamper Resistant AC Receptacle
- M Double USB-A (Fast Charging Ports 18W)
- R Switched AC (Rocker Switch)