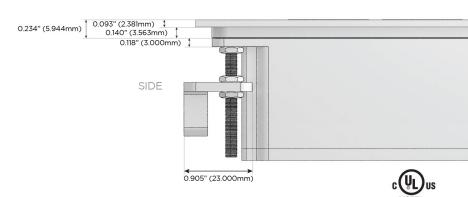

d Charging Port)
- R Switched AC (Rocker Switch)
- D Dimmer Switch

### Plug:

Supplied with Low Profile Flat 45° Angle 120 VAC

Optional Standard Straight 120 VAC Plug

Optional Straight 120 VAC Pass-through Plug

- CLEAN, COMPACT DESIGN
- **STREAMLINED**
- LOW PROFILE
- SIDE-EXITING CORDS
- **PLUG & PLAY**
- 6' AC CORD & PLUG (FLAT PLUG STANDARD)
- **CUSTOMIZABLE CONFIGURATIONS AND FINISHES**
- **UL LISTED FOR MOUNTING IN FURNITURE**
- 15A





### AC POWER & DATA CONNECTIVITY SOLUTION

M-POWER-4TW-AMAR-BZTP

Specs:

# Distributed by



Mormax Company, Inc.
8 Westchester Plaza

Elmsford, NY 10523

 $\boxtimes$ 

914-699-0101

sales@mormax.com mormax.com

Modules/Ports:

- A Tamper Resistant AC Receptacle
- M Double USB-A (Fast Charging Ports 18W)
- R Switched AC (Rocker Switch)