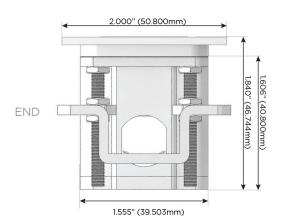

High Speed Charging Port)
- R Switched AC (Rocker Switch)
- D Dimmer Switch

# Plug:

Supplied with Low Profile Flat 45° Angle 120 VAC

Optional Standard Straight 120 VAC Plug

Optional Straight 120 VAC Pass-through Plug

- CLEAN, COMPACT DESIGN
- **STREAMLINED**
- LOW PROFILE
- SIDE-EXITING CORDS
- **PLUG & PLAY**
- 6' AC CORD & PLUG (FLAT PLUG STANDARD)
- **CUSTOMIZABLE CONFIGURATIONS AND FINISHES**
- **UL LISTED FOR MOUNTING IN FURNITURE**
- 15A





# AC POWER & DATA CONNECTIVITY SOLUTION

M-POWER-4TW-AMAR-BZATP

Specs:

# Distributed by



Mormax Company, Inc.

8 Westchester Plaza

Elmsford, NY 10523

<u>&</u>

914-699-0101

sales@mormax.com mormax.com

Modules/Ports:

- A Tamper Resistant AC Receptacle
- M Double USB-A (Fast Charging Ports 18W)
- R Switched AC (Rocker Switch)