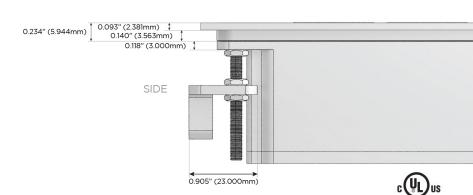

gh Speed Charging Port)
- R Switched AC (Rocker Switch)
- D Dimmer Switch

# Plug:

Supplied with Low Profile Flat 45° Angle 120 VAC

Optional Standard Straight 120 VAC Plug

Optional Straight 120 VAC Pass-through Plug

- CLEAN, COMPACT DESIGN
- **STREAMLINED**
- LOW PROFILE
- SIDE-EXITING CORDS
- **PLUG & PLAY**
- 6' AC CORD & PLUG (FLAT PLUG STANDARD)
- **CUSTOMIZABLE CONFIGURATIONS AND FINISHES**
- **UL LISTED FOR MOUNTING IN FURNITURE**
- 15A





# AC POWER & DATA CONNECTIVITY SOLUTION

M-POWER-4TW-AMAR-BZATP

Specs:

# Distributed by



Mormax Company, Inc.

8 Westchester Plaza

Elmsford, NY 10523

<u>&</u>

914-699-0101

sales@mormax.com mormax.com

Modules/Ports:

- A Tamper Resistant AC Receptacle
- M Double USB-A (Fast Charging Ports 18W)
- R Switched AC (Rocker Switch)