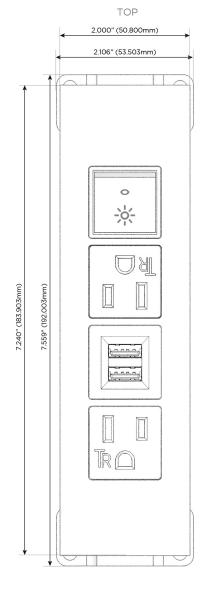

# AC POWER & DATA CONNECTIVITY SOLUTION

M-POWER-4TW-AMAR-BZATP

Specs:

# Distributed by

Mormax Company, Inc.

8 Westchester Plaza

Elmsford, NY 10523

<u>&</u>

914-699-0101

sales@mormax.com mormax.com

Modules/Ports:

- A Tamper Resistant AC Receptacle
- M Double USB-A (Fast Charging Ports 18W)
- R Switched AC (Rocker Switch)