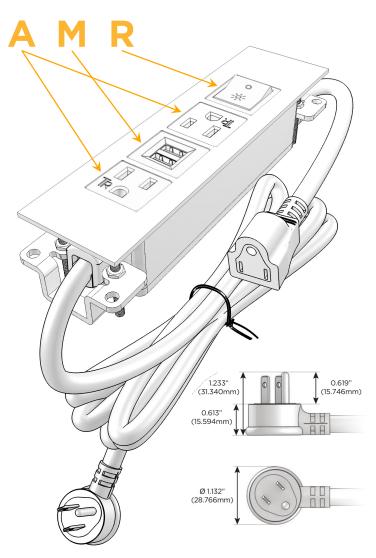

# Plug:

Supplied with Low Profile Flat 45° Angle 120 VAC

Optional Standard Straight 120 VAC Plug

Optional Straight 120 VAC Pass-through Plug

- CLEAN, COMPACT DESIGN
- **STREAMLINED**
- LOW PROFILE
- SIDE-EXITING CORDS
- **PLUG & PLAY**
- 6' AC CORD & PLUG (FLAT PLUG STANDARD)
- **CUSTOMIZABLE CONFIGURATIONS AND FINISHES**
- **UL LISTED FOR MOUNTING IN FURNITURE**
- 15A

- A Tamper Resistant AC Receptacle
- M Double USB-A (Fast Charging Ports 18W)
- R Switched AC (Rocker Switch)