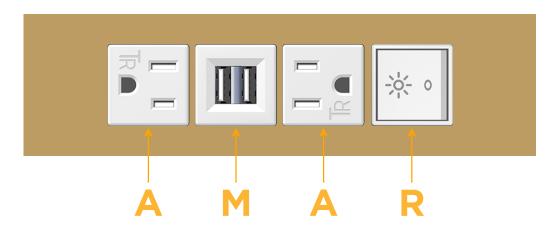

- A Tamper Resistant AC Receptacle
- M Double USB-A (Fast Charging Ports 18W)
- R Switched AC (Rocker Switch)