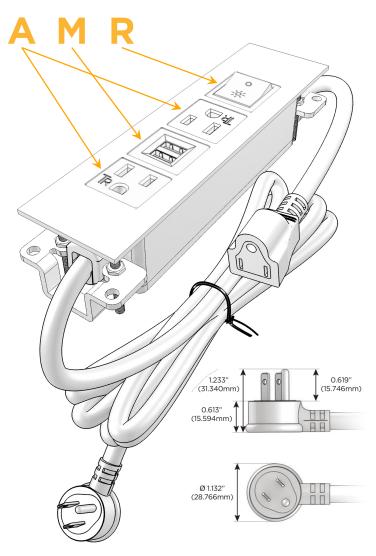

### AC POWER & DATA CONNECTIVITY SOLUTION

M-POWER-4TW-AMAR-BZ5ATP

Distributed by

Mormax Company, Inc. 8 Westchester Plaza

914-699-0101 sales@mormax.com

mormax.com

Elmsford, NY 10523

Metro Light & Power's line of power & data solutions offers sophisticated design elements combined with greater ease of installation. Streamlined and low-profile, enhanced by side-exiting cords, our outlets advance the industry with their cutting edge look and feel. We believe flexibility is key, and we provide a variety of mounting options, including the ability to mount in limited spaces. Our outlets are available in many finishes and configurations, in addition to a custom color and finish capability for our clients.

## Plug:

Supplied with Low Profile Flat 45° Angle 120 VAC

Optional Standard Straight 120 VAC Plug

Optional Straight 120 VAC Pass-through Plug

- CLEAN, COMPACT DESIGN
- **STREAMLINED**
- LOW PROFILE
- SIDE-EXITING CORDS
- **PLUG & PLAY**
- 6' AC CORD & PLUG (FLAT PLUG STANDARD)
- **CUSTOMIZABLE CONFIGURATIONS AND FINISHES**
- **UL LISTED FOR MOUNTING IN FURNITURE**
- 15A

## **Modules/Ports:**

- A Tamper Resistant AC Receptacle
- M Double USB-A (Fast Charging Ports 18W)
- R Switched AC (Rocker Switch)