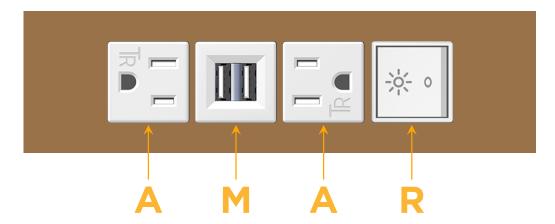

## **Modules/Ports:**

- A Tamper Resistant AC Receptacle
- M Double USB-A (Fast Charging Ports 18W)
- R Switched AC (Rocker Switch)