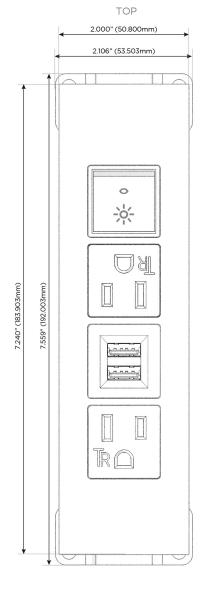

## **Modules/Ports:**

- A Tamper Resistant AC Receptacle
- M Double USB-A (Fast Charging Ports 18W)
- R Switched AC (Rocker Switch)