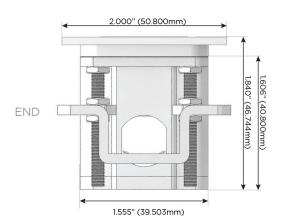

## Plug:

Supplied with Low Profile Flat 45° Angle 120 VAC

Optional Standard Straight 120 VAC Plug

Optional Straight 120 VAC Pass-through Plug

- CLEAN, COMPACT DESIGN
- **STREAMLINED**
- LOW PROFILE
- SIDE-EXITING CORDS
- **PLUG & PLAY**
- 6' AC CORD & PLUG (FLAT PLUG STANDARD)
- **CUSTOMIZABLE CONFIGURATIONS AND FINISHES**
- **UL LISTED FOR MOUNTING IN FURNITURE**
- 15A