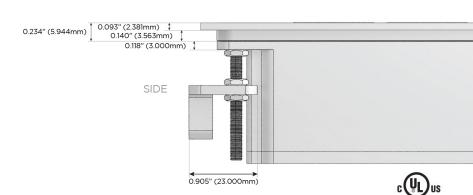

Switched AC (Rocker Switch)
- D Dimmer Switch

## Plug:

Supplied with Low Profile Flat 45° Angle 120 VAC

Optional Standard Straight 120 VAC Plug

Optional Straight 120 VAC Pass-through Plug

- CLEAN, COMPACT DESIGN
- **STREAMLINED**
- LOW PROFILE
- SIDE-EXITING CORDS
- **PLUG & PLAY**
- 6' AC CORD & PLUG (FLAT PLUG STANDARD)
- **CUSTOMIZABLE CONFIGURATIONS AND FINISHES**
- **UL LISTED FOR MOUNTING IN FURNITURE**
- 15A





## AC POWER & DATA CONNECTIVITY SOLUTION

M-POWER-4TW-AMAR-BZ5ATP

# Distributed by



Mormax Company, Inc.

©

914-699-0101

mormax.com

 $\overline{\square}$ 

sales@mormax.com

8 Westchester Plaza Elmsford, NY 10523

Specs:

## **Modules/Ports:**

- A Tamper Resistant AC Receptacle
- M Double USB-A (Fast Charging Ports 18W)
- R Switched AC (Rocker Switch)