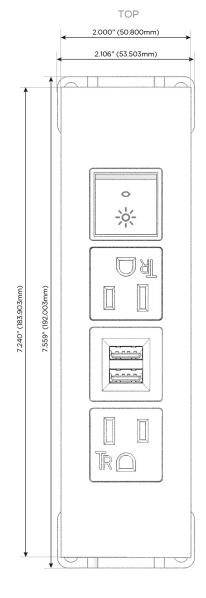

### **Module/Port Options:**

- A Tamper Resistant AC Receptacle
- E USB-A & USB-C (20W)
- M Double USB-A (Fast Charging Ports 18W)
- H HDMI
- 6 CAT 6
- 12 RJ 12
- X Switched AC
- Y 3-Way Switch (Low Voltage)
- V USB-C (45W High Speed Charging Port)
- S USB-C (25W High Speed Charging Port)
- R Switched AC (Rocker Switch)
- **D** Dimmer Switch

### **Modules/Ports:**

- A Tamper Resistant AC Receptacle
- M Double USB-A (Fast Charging Ports 18W)
- R Switched AC (Rocker Switch)