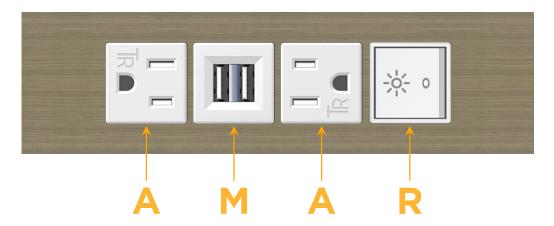

### **Modules/Ports:**

- A Tamper Resistant AC Receptacle
- M Double USB-A (Fast Charging Ports 18W)
- R Switched AC (Rocker Switch)