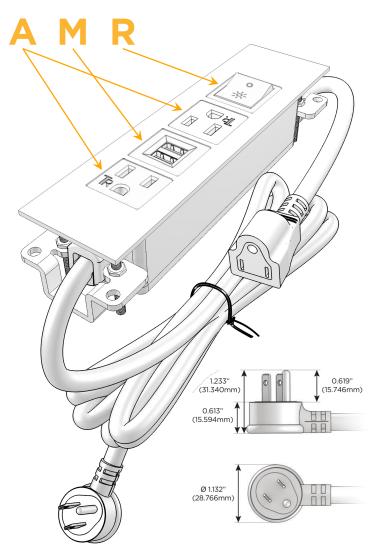

### **Module/Port Options:**

- A Tamper Resistant AC Receptacle
- E USB-A & USB-C (20W)
- M Double USB-A (Fast Charging Ports 18W)
- H HDMI
- 6 CAT 6
- 12 RJ 12
- X Switched AC
- Y 3-Way Switch (Low Voltage)
- V USB-C (45W High Speed Charging Port)
- S USB-C (25W High Speed Charging Port)
- R Switched AC (Rocker Switch)
- **D** Dimmer Switch

### Plug:

Supplied with Low Profile Flat 45° Angle 120 VAC Plug

Optional Standard Straight 120 VAC Plug

Optional Straight 120 VAC Pass-through Plug

- CLEAN, COMPACT DESIGN
- STREAMLINED
- LOW PROFILE
- SIDE-EXITING CORDS
- PLUG & PLAY
- 6' AC CORD & PLUG (FLAT PLUG STANDARD)
- CUSTOMIZABLE CONFIGURATIONS AND FINISHES
- UL LISTED FOR MOUNTING IN FURNITURE
- 15A

### **Modules/Ports:**

- A Tamper Resistant AC Receptacle
- M Double USB-A (Fast Charging Ports 18W)
- R Switched AC (Rocker Switch)