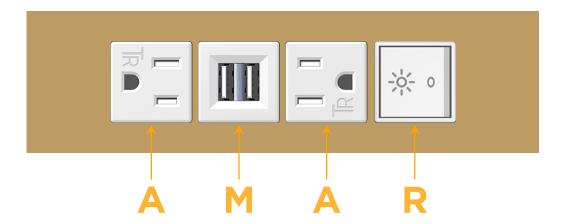

### **Module/Port Options:**

- **Tamper Resistant AC Receptacle**
- USB-A & USB-C (20W)
- Double USB-A (Fast Charging Ports 18W)
- **HDMI**
- CAT 6
- 12 RJ 12
- X Switched AC
- 3-Way Switch (Low Voltage)
- V USB-C (45W High Speed Charging Port)
- USB-C (25W High Speed Charging Port)
- R Switched AC (Rocker Switch)
- D Dimmer Switch

## **Modules/Ports:**

- **Tamper Resistant AC Receptacle**
- Double USB-A (Fast Charging Ports 18W)
- Switched AC (Rocker Switch)