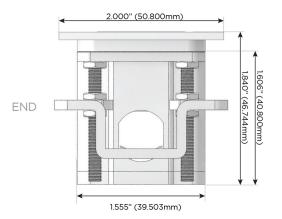

High Speed Charging Port)
- R Switched AC (Rocker Switch)
- D Dimmer Switch

### Plug:

Supplied with Low Profile Flat 45° Angle 120 VAC

Optional Standard Straight 120 VAC Plug

Optional Straight 120 VAC Pass-through Plug

- CLEAN, COMPACT DESIGN
- **STREAMLINED**
- LOW PROFILE
- SIDE-EXITING CORDS
- **PLUG & PLAY**
- 6' AC CORD & PLUG (FLAT PLUG STANDARD)
- **CUSTOMIZABLE CONFIGURATIONS AND FINISHES**
- **UL LISTED FOR MOUNTING IN FURNITURE**
- 15A





### AC POWER & DATA CONNECTIVITY SOLUTION

M-POWER-4TW-AMAR-BRATP

Specs:

# Distributed by



Mormax Company, Inc. 8 Westchester Plaza

Elmsford, NY 10523

914-699-0101

mormax.com

sales@mormax.com

## **Modules/Ports:**

- **Tamper Resistant AC Receptacle**
- Double USB-A (Fast Charging Ports 18W)
- Switched AC (Rocker Switch)