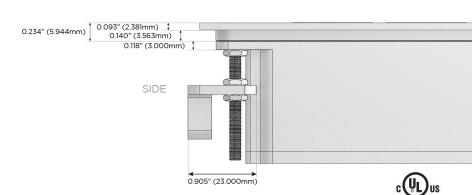

igh Speed Charging Port)
- R Switched AC (Rocker Switch)
- D Dimmer Switch

### Plug:

Supplied with Low Profile Flat 45° Angle 120 VAC

Optional Standard Straight 120 VAC Plug

Optional Straight 120 VAC Pass-through Plug

- CLEAN, COMPACT DESIGN
- **STREAMLINED**
- LOW PROFILE
- SIDE-EXITING CORDS
- **PLUG & PLAY**
- 6' AC CORD & PLUG (FLAT PLUG STANDARD)
- **CUSTOMIZABLE CONFIGURATIONS AND FINISHES**
- **UL LISTED FOR MOUNTING IN FURNITURE**
- 15A





### AC POWER & DATA CONNECTIVITY SOLUTION

M-POWER-4TW-AMAR-BRATP

Specs:

# Distributed by



Mormax Company, Inc. 8 Westchester Plaza

Elmsford, NY 10523

914-699-0101

mormax.com

sales@mormax.com

## **Modules/Ports:**

- **Tamper Resistant AC Receptacle**
- Double USB-A (Fast Charging Ports 18W)
- Switched AC (Rocker Switch)