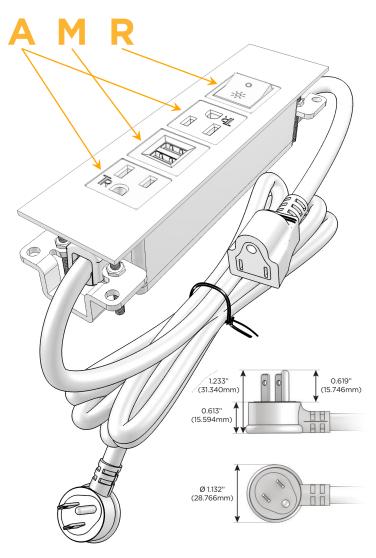

### **Module/Port Options:**

- **Tamper Resistant AC Receptacle**
- USB-A & USB-C (20W)
- Double USB-A (Fast Charging Ports 18W)
- **HDMI**
- CAT 6
- 12 RJ 12
- X Switched AC
- 3-Way Switch (Low Voltage)
- V USB-C (45W High Speed Charging Port)
- USB-C (25W High Speed Charging Port)
- R Switched AC (Rocker Switch)
- D Dimmer Switch

### Plug:

Supplied with Low Profile Flat 45° Angle 120 VAC

Optional Standard Straight 120 VAC Plug

Optional Straight 120 VAC Pass-through Plug

- CLEAN, COMPACT DESIGN
- **STREAMLINED**
- LOW PROFILE
- SIDE-EXITING CORDS
- **PLUG & PLAY**
- 6' AC CORD & PLUG (FLAT PLUG STANDARD)
- **CUSTOMIZABLE CONFIGURATIONS AND FINISHES**
- **UL LISTED FOR MOUNTING IN FURNITURE**
- 15A

## **Modules/Ports:**

- **Tamper Resistant AC Receptacle**
- Double USB-A (Fast Charging Ports 18W)
- Switched AC (Rocker Switch)