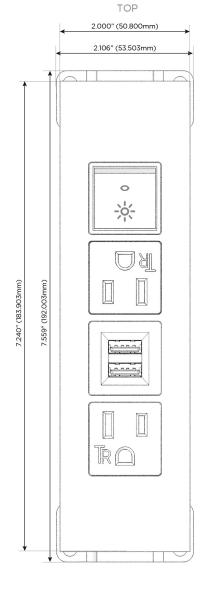

### AC POWER & DATA CONNECTIVITY SOLUTION

M-POWER-4TW-AMAR-BRATP

Specs:

## **Modules/Ports:**

- **Tamper Resistant AC Receptacle**
- Double USB-A (Fast Charging Ports 18W)
- Switched AC (Rocker Switch)