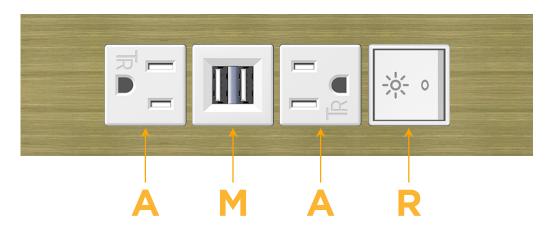

sales@mormax.com
mormax.com

Modules/Ports:

- A Tamper Resistant AC Receptacle
- M Double USB-A (Fast Charging Ports 18W)
- R Switched AC (Rocker Switch)