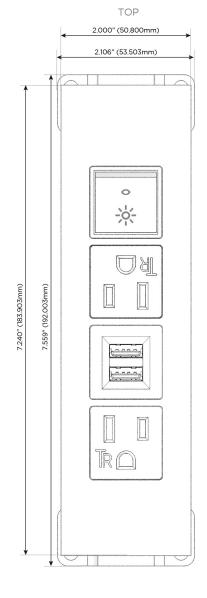

### **Module/Port Options:**

- **Tamper Resistant AC Receptacle**
- USB-A & USB-C (20W)
- Double USB-A (Fast Charging Ports 18W)
- **HDMI**
- CAT 6
- 12 RJ 12
- X Switched AC
- 3-Way Switch (Low Voltage)
- V USB-C (45W High Speed Charging Port)
- S USB-C (25W High Speed Charging Port)
- R Switched AC (Rocker Switch)
- D Dimmer Switch

sales@mormax.com
mormax.com

Modules/Ports:

- A Tamper Resistant AC Receptacle
- M Double USB-A (Fast Charging Ports 18W)
- R Switched AC (Rocker Switch)