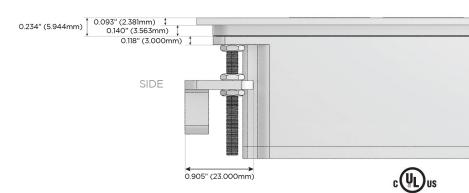

h Speed Charging Port)
- R Switched AC (Rocker Switch)
- D Dimmer Switch

# Plug:

Supplied with Low Profile Flat 45° Angle 120 VAC

Optional Standard Straight 120 VAC Plug

Optional Straight 120 VAC Pass-through Plug

- CLEAN, COMPACT DESIGN
- **STREAMLINED**
- LOW PROFILE
- SIDE-EXITING CORDS
- **PLUG & PLAY**
- 6' AC CORD & PLUG (FLAT PLUG STANDARD)
- **CUSTOMIZABLE CONFIGURATIONS AND FINISHES**
- **UL LISTED FOR MOUNTING IN FURNITURE**
- 15A





Specs:

### AC POWER & DATA CONNECTIVITY SOLUTION

M-POWER-4TW-AMAR-BRAATP

Distributed by



Mormax Company, Inc.

8 Westchester Plaza

Elmsford, NY 10523

<u>&</u>

914-699-0101

sales@mormax.com
mormax.com

Modules/Ports:

- A Tamper Resistant AC Receptacle
- M Double USB-A (Fast Charging Ports 18W)
- R Switched AC (Rocker Switch)