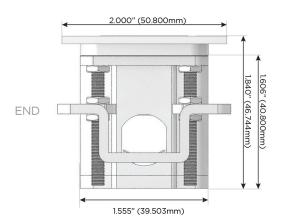

# Plug:

Supplied with Low Profile Flat 45° Angle 120 VAC

Optional Standard Straight 120 VAC Plug

Optional Straight 120 VAC Pass-through Plug

- CLEAN, COMPACT DESIGN
- **STREAMLINED**
- LOW PROFILE
- SIDE-EXITING CORDS
- **PLUG & PLAY**
- 6' AC CORD & PLUG (FLAT PLUG STANDARD)
- **CUSTOMIZABLE CONFIGURATIONS AND FINISHES**
- **UL LISTED FOR MOUNTING IN FURNITURE**
- 15A