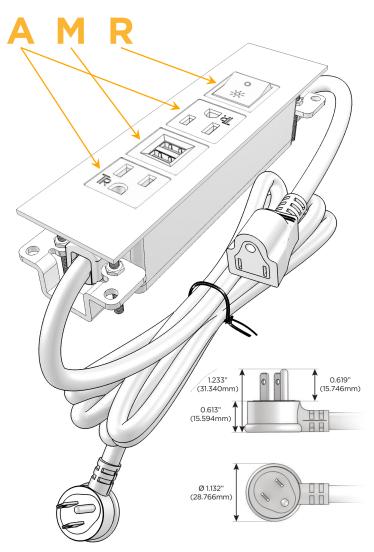

# Plug:

Supplied with Low Profile Flat 45° Angle 120 VAC

Optional Standard Straight 120 VAC Plug

Optional Straight 120 VAC Pass-through Plug

- CLEAN, COMPACT DESIGN
- **STREAMLINED**
- LOW PROFILE
- SIDE-EXITING CORDS
- **PLUG & PLAY**
- 6' AC CORD & PLUG (FLAT PLUG STANDARD)
- **CUSTOMIZABLE CONFIGURATIONS AND FINISHES**
- **UL LISTED FOR MOUNTING IN FURNITURE**
- 15A

sales@mormax.com
mormax.com

Modules/Ports:

- A Tamper Resistant AC Receptacle
- M Double USB-A (Fast Charging Ports 18W)
- R Switched AC (Rocker Switch)