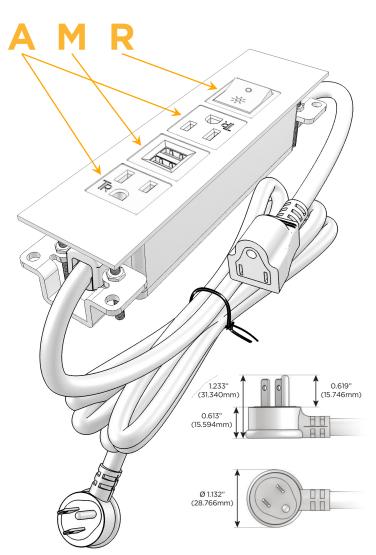

# **Module/Port Options:**

- **Tamper Resistant AC Receptacle**
- USB-A & USB-C (20W)
- Double USB-A (Fast Charging Ports 18W)
- **HDMI**
- CAT 6
- 12 RJ 12
- X Switched AC
- 3-Way Switch (Low Voltage)
- V USB-C (45W High Speed Charging Port)
- USB-C (25W High Speed Charging Port)
- R Switched AC (Rocker Switch)
- D Dimmer Switch

## Plug:

Supplied with Low Profile Flat 45° Angle 120 VAC

Optional Standard Straight 120 VAC Plug

Optional Straight 120 VAC Pass-through Plug

- CLEAN, COMPACT DESIGN
- **STREAMLINED**
- LOW PROFILE
- SIDE-EXITING CORDS
- **PLUG & PLAY**
- 6' AC CORD & PLUG (FLAT PLUG STANDARD)
- **CUSTOMIZABLE CONFIGURATIONS AND FINISHES**
- **UL LISTED FOR MOUNTING IN FURNITURE**
- 15A

Specs: Modules/Ports:

A Tamper Resistant AC Receptacle

M Double USB-A (Fast Charging Ports - 18W)

R Switched AC (Rocker Switch)