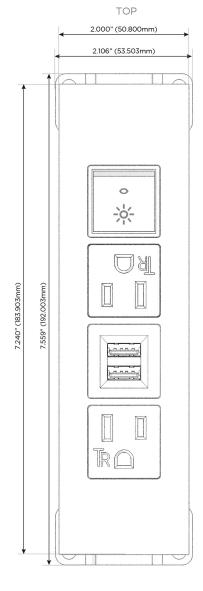

# **Module/Port Options:**

- **Tamper Resistant AC Receptacle**
- USB-A & USB-C (20W)
- Double USB-A (Fast Charging Ports 18W)
- **HDMI**
- CAT 6
- 12 RJ 12
- X Switched AC
- 3-Way Switch (Low Voltage)
- V USB-C (45W High Speed Charging Port)
- USB-C (25W High Speed Charging Port)
- R Switched AC (Rocker Switch)
- D Dimmer Switch

Specs: Modules/Ports:

A Tamper Resistant AC Receptacle

M Double USB-A (Fast Charging Ports - 18W)

R Switched AC (Rocker Switch)