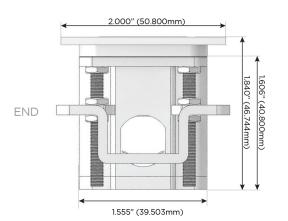

## Plug:

Supplied with Low Profile Flat 45° Angle 120 VAC

Optional Standard Straight 120 VAC Plug

Optional Straight 120 VAC Pass-through Plug

- CLEAN, COMPACT DESIGN
- **STREAMLINED**
- LOW PROFILE
- SIDE-EXITING CORDS
- **PLUG & PLAY**
- 6' AC CORD & PLUG (FLAT PLUG STANDARD)
- **CUSTOMIZABLE CONFIGURATIONS AND FINISHES**
- **UL LISTED FOR MOUNTING IN FURNITURE**
- 15A