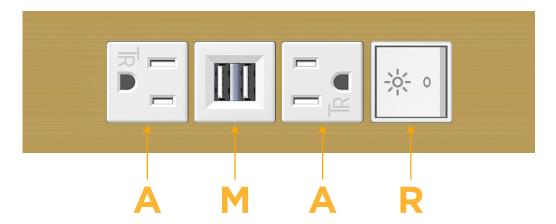

# **Module/Port Options:**

- **Tamper Resistant AC Receptacle**
- USB-A & USB-C (20W)
- Double USB-A (Fast Charging Ports 18W)
- **HDMI**
- CAT 6
- 12 RJ 12
- X Switched AC
- 3-Way Switch (Low Voltage)
- V USB-C (45W High Speed Charging Port)
- USB-C (25W High Speed Charging Port)
- R Switched AC (Rocker Switch)
- D Dimmer Switch

Specs: Modules/Ports:

A Tamper Resistant AC Receptacle

M Double USB-A (Fast Charging Ports - 18W)

R Switched AC (Rocker Switch)