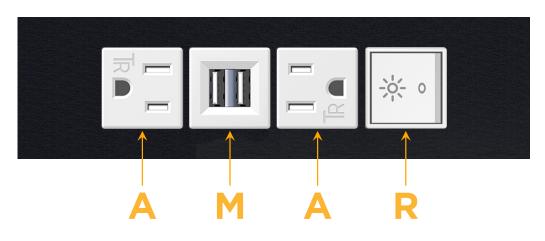

## 5: Module/Port Options:

- A Tamper Resistant AC Receptacle
- E USB-A & USB-C (20W)
- M Double USB-A (Fast Charging Ports 18W)
- H HDMI
- 6 CAT 6
- 12 RJ 12
- X Switched AC
- Y 3-Way Switch (Low Voltage)
- V USB-C (45W High Speed Charging Port)
- S USB-C (25W High Speed Charging Port)
- R Switched AC (Rocker Switch)
- D Dimmer Switch