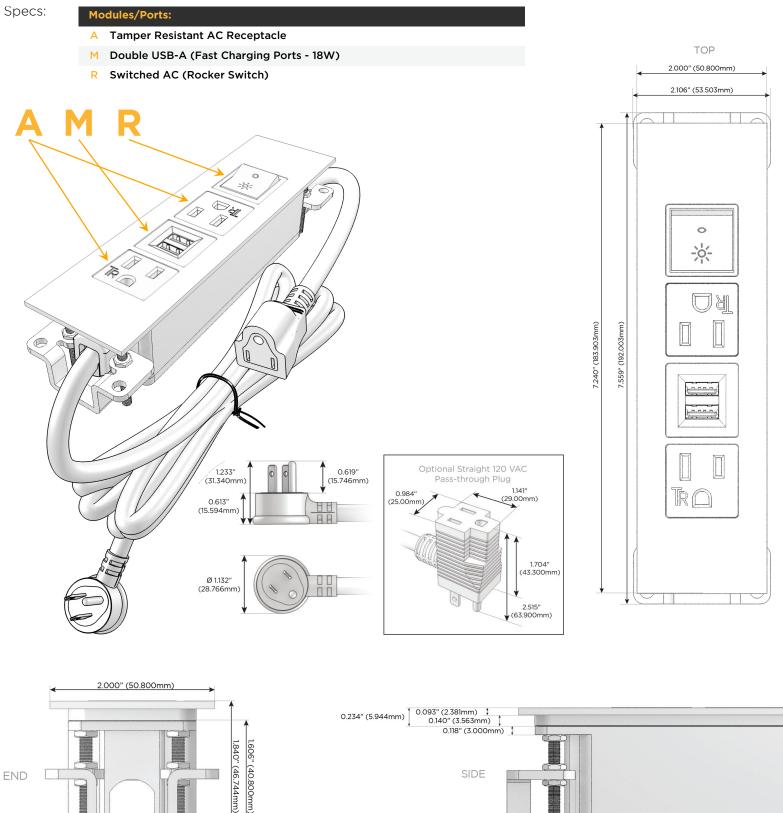

## 5: Module/Port Options:

- A Tamper Resistant AC Receptacle
- E USB-A & USB-C (20W)
- M Double USB-A (Fast Charging Ports 18W)
- H HDMI
- 6 CAT 6
- 12 RJ 12
- X Switched AC
- Y 3-Way Switch (Low Voltage)
- V USB-C (45W High Speed Charging Port)
- S USB-C (25W High Speed Charging Port)
- R Switched AC (Rocker Switch)
- D Dimmer Switch

#### Plug:

Supplied with Low Profile Flat 45° Angle 120 VAC Plug

**Optional Standard Straight 120 VAC Plug** 

Optional Straight 120 VAC Pass-through Plug

- CLEAN, COMPACT DESIGN
- STREAMLINED
- LOW PROFILE
- SIDE-EXITING CORDS
- PLUG & PLAY
- 6' AC CORD & PLUG (FLAT PLUG STANDARD)
- CUSTOMIZABLE CONFIGURATIONS AND FINISHES
- UL LISTED FOR MOUNTING IN FURNITURE
- 15A

## AC POWER & DATA CONNECTIVITY SOLUTION

M-POWER-4TW-AMAR-BATP

END

1.555" (39.503mm)

Mormax Company, Inc. 8 Westchester Plaza Elmsford, NY 10523

C 914-699-0101 sales@mormax.com  $\square$ mormax.com

SIDE

0.905" (23.000mm)