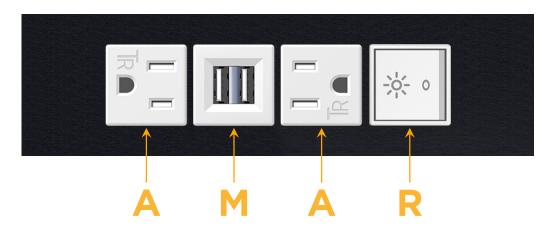

# Specs: Modules/Ports:

- A Tamper Resistant AC Receptacle
- M Double USB-A (Fast Charging Ports 18W)
- R Switched AC (Rocker Switch)