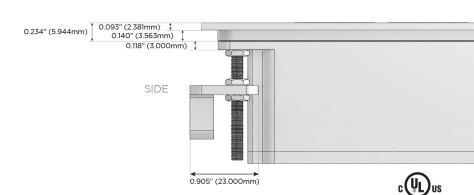

## Features:

## Plug:

Supplied with Low Profile Flat 45° Angle 120 VAC

Optional Standard Straight 120 VAC Plug

Optional Straight 120 VAC Pass-through Plug

- CLEAN, COMPACT DESIGN
- **STREAMLINED**
- LOW PROFILE
- SIDE-EXITING CORDS
- **PLUG & PLAY**
- 6' AC CORD & PLUG (FLAT PLUG STANDARD)
- **CUSTOMIZABLE CONFIGURATIONS AND FINISHES**
- **UL LISTED FOR MOUNTING IN FURNITURE**
- 15A