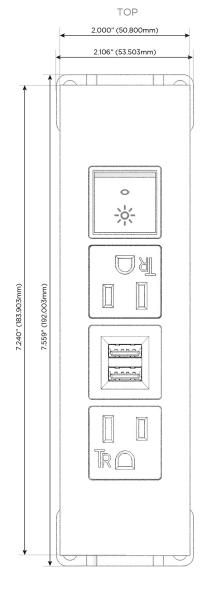

# Specs: Modules/Ports:

- A Tamper Resistant AC Receptacle
- M Double USB-A (Fast Charging Ports 18W)
- R Switched AC (Rocker Switch)