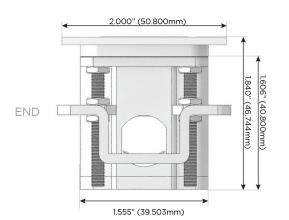

Port)
- R Switched AC (Rocker Switch)
- D **Dimmer Switch**

## Plug:

Supplied with Low Profile Flat 45° Angle 120 VAC

Optional Standard Straight 120 VAC Plug

Optional Straight 120 VAC Pass-through Plug

- CLEAN, COMPACT DESIGN
- **STREAMLINED**
- LOW PROFILE
- SIDE-EXITING CORDS
- **PLUG & PLAY**
- 6' AC CORD & PLUG (FLAT PLUG STANDARD)
- **CUSTOMIZABLE CONFIGURATIONS AND FINISHES**
- **UL LISTED FOR MOUNTING IN FURNITURE**
- 15A





## AC POWER & DATA CONNECTIVITY SOLUTION

M-POWER-4TW-AMAR-B2ATP

Distributed by



Mormax Company, Inc.
8 Westchester Plaza

Elmsford, NY 10523

<u>&</u>

914-699-0101

mormax.com

 $\subseteq$ 

sales@mormax.com

# Specs: Modules/Ports:

- A Tamper Resistant AC Receptacle
- M Double USB-A (Fast Charging Ports 18W)
- R Switched AC (Rocker Switch)