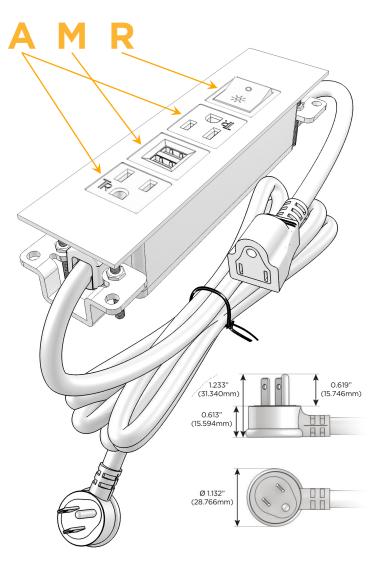

## Plug:

Supplied with Low Profile Flat 45° Angle 120 VAC

Optional Standard Straight 120 VAC Plug

Optional Straight 120 VAC Pass-through Plug

- CLEAN, COMPACT DESIGN
- **STREAMLINED**
- LOW PROFILE
- SIDE-EXITING CORDS
- **PLUG & PLAY**
- 6' AC CORD & PLUG (FLAT PLUG STANDARD)
- **CUSTOMIZABLE CONFIGURATIONS AND FINISHES**
- **UL LISTED FOR MOUNTING IN FURNITURE**
- 15A

# Specs: Modules/Ports:

- A Tamper Resistant AC Receptacle
- M Double USB-A (Fast Charging Ports 18W)
- R Switched AC (Rocker Switch)