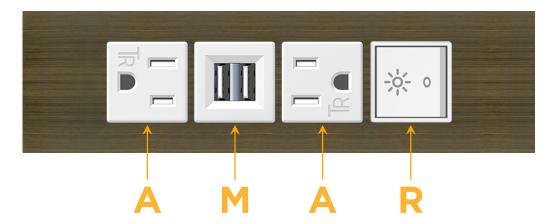

## **Modules/Ports:**

- A Tamper Resistant AC Receptacle
- M Double USB-A (Fast Charging Ports 18W)
- R Switched AC (Rocker Switch)