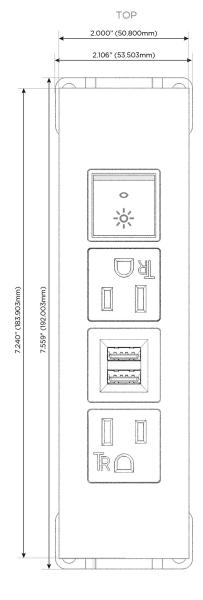

## **Modules/Ports:**

- A Tamper Resistant AC Receptacle
- M Double USB-A (Fast Charging Ports 18W)
- R Switched AC (Rocker Switch)