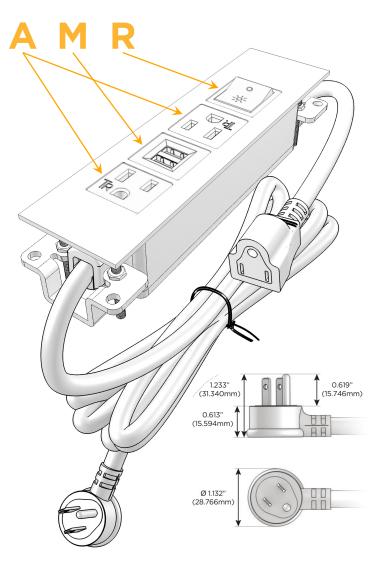

## Plug:

Supplied with Low Profile Flat 45° Angle 120 VAC

Optional Standard Straight 120 VAC Plug

Optional Straight 120 VAC Pass-through Plug

- CLEAN, COMPACT DESIGN
- **STREAMLINED**
- LOW PROFILE
- SIDE-EXITING CORDS
- **PLUG & PLAY**
- 6' AC CORD & PLUG (FLAT PLUG STANDARD)
- **CUSTOMIZABLE CONFIGURATIONS AND FINISHES**
- **UL LISTED FOR MOUNTING IN FURNITURE**
- 15A

## **Modules/Ports:**

- A Tamper Resistant AC Receptacle
- M Double USB-A (Fast Charging Ports 18W)
- R Switched AC (Rocker Switch)