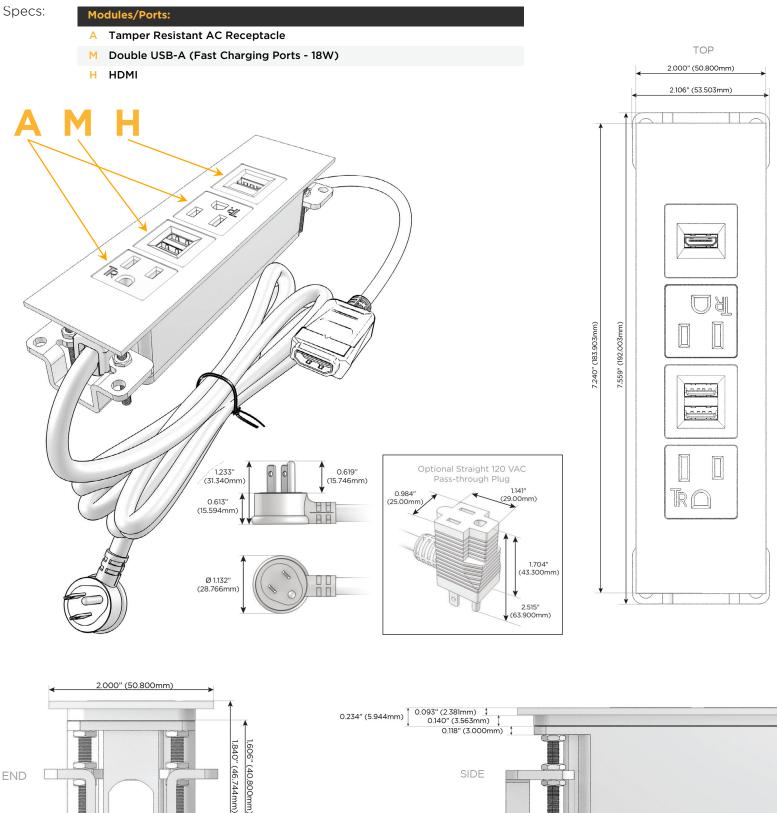

#### Module/Port Options:

- A Tamper Resistant AC Receptacle
- E USB-A & USB-C (20W)
- M Double USB-A (Fast Charging Ports 18W)
- H HDMI
- 6 CAT 6
- 12 RJ 12
- X Switched AC
- Y 3-Way Switch (Low Voltage)
- V USB-C (45W High Speed Charging Port)
- S USB-C (25W High Speed Charging Port)
- R Switched AC (Rocker Switch)
- D Dimmer Switch

#### Plug:

Supplied with Low Profile Flat 45° Angle 120 VAC Plug

**Optional Standard Straight 120 VAC Plug** 

Optional Straight 120 VAC Pass-through Plug

- CLEAN, COMPACT DESIGN
- STREAMLINED
- LOW PROFILE
- SIDE-EXITING CORDS
- PLUG & PLAY
- 6' AC CORD & PLUG (FLAT PLUG STANDARD)
- CUSTOMIZABLE CONFIGURATIONS AND FINISHES
- UL LISTED FOR MOUNTING IN FURNITURE
- 15A