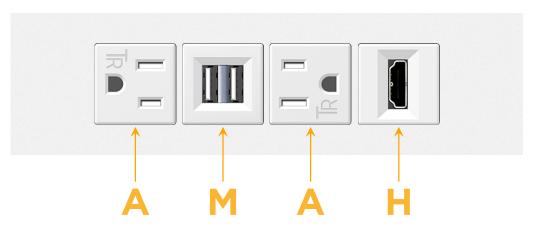

#### Module/Port Options:

- A Tamper Resistant AC Receptacle
- E USB-A & USB-C (20W)
- M Double USB-A (Fast Charging Ports 18W)
- H HDMI
- 6 CAT 6
- 12 RJ 12
- X Switched AC
- Y 3-Way Switch (Low Voltage)
- V USB-C (45W High Speed Charging Port)
- S USB-C (25W High Speed Charging Port)
- R Switched AC (Rocker Switch)
- D Dimmer Switch