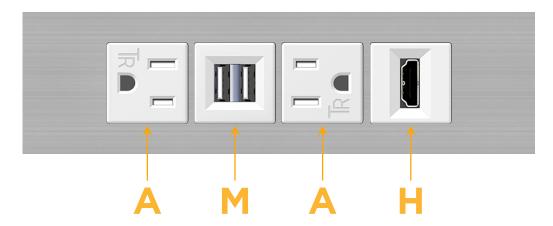

 $\stackrel{\sim}{\sim}$ 

sales@mormax.com mormax.com

8 Westchester Plaza Elmsford, NY 10523

E

Modules/Ports:

A Tamper Resistant AC Receptacle

M Double USB-A (Fast Charging Ports - 18W)

H HDMI