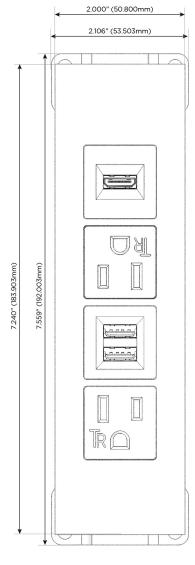

## Trim Plate Finish: STAINLESS STEEL BRUSHED

Custom Finishes Available

M-POWER-4TW-AMAH-SS4TP

# AC POWER & DATA CONNECTIVITY SOLUTION

M-POWER-4TW-AMAH-SS4TP

Specs:

Distributed by

Mormax Company, Inc.

<u>&</u>

914-699-0101

TOP