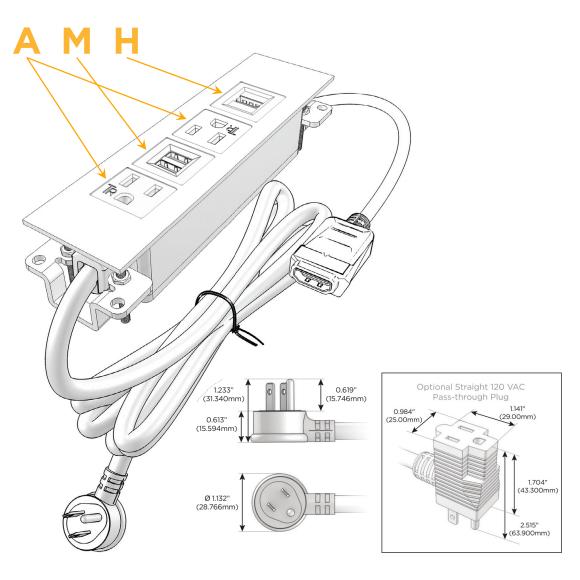

# Plug:

Supplied with Low Profile Flat 45° Angle 120 VAC

Optional Standard Straight 120 VAC Plug

Optional Straight 120 VAC Pass-through Plug

- CLEAN, COMPACT DESIGN
- **STREAMLINED**
- LOW PROFILE
- SIDE-EXITING CORDS
- **PLUG & PLAY**
- 6' AC CORD & PLUG (FLAT PLUG STANDARD)
- **CUSTOMIZABLE CONFIGURATIONS AND FINISHES**
- **UL LISTED FOR MOUNTING IN FURNITURE**
- 15A

 $\stackrel{\sim}{\sim}$ 

sales@mormax.com mormax.com

8 Westchester Plaza Elmsford, NY 10523

E

Modules/Ports:

A Tamper Resistant AC Receptacle

M Double USB-A (Fast Charging Ports - 18W)

H HDMI