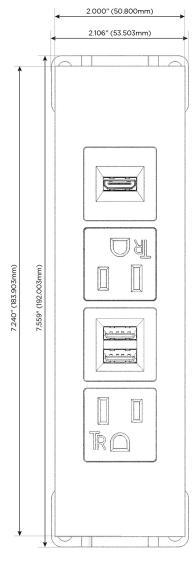

## **Module/Port Options:**

- **Tamper Resistant AC Receptacle**
- USB-A & USB-C (20W)
- Double USB-A (Fast Charging Ports 18W)
- **HDMI**
- CAT 6
- 12 RJ 12
- X Switched AC
- 3-Way Switch (Low Voltage)
- V USB-C (45W High Speed Charging Port)
- USB-C (25W High Speed Charging Port)
- R Switched AC (Rocker Switch)
- D Dimmer Switch

# **Modules/Ports:**

- **Tamper Resistant AC Receptacle**
- Double USB-A (Fast Charging Ports 18W)
- **HDMI**