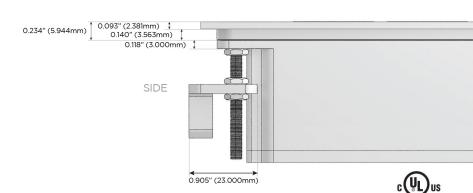

ort)
- USB-C (25W High Speed Charging Port)
- R Switched AC (Rocker Switch)
- D Dimmer Switch

## Plug:

Supplied with Low Profile Flat 45° Angle 120 VAC

Optional Standard Straight 120 VAC Plug

Optional Straight 120 VAC Pass-through Plug

- CLEAN, COMPACT DESIGN
- **STREAMLINED**
- LOW PROFILE
- SIDE-EXITING CORDS
- **PLUG & PLAY**
- 6' AC CORD & PLUG (FLAT PLUG STANDARD)
- **CUSTOMIZABLE CONFIGURATIONS AND FINISHES**
- **UL LISTED FOR MOUNTING IN FURNITURE**
- 15A





Specs:

## AC POWER & DATA CONNECTIVITY SOLUTION

M-POWER-4TW-AMAH-SS4ATP

# Distributed by



Mormax Company, Inc. 8 Westchester Plaza

Elmsford, NY 10523

914-699-0101

TOP

sales@mormax.com mormax.com

# **Modules/Ports:**

- **Tamper Resistant AC Receptacle**
- Double USB-A (Fast Charging Ports 18W)
- **HDMI**