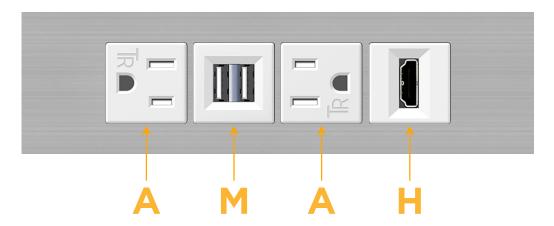

## **Module/Port Options:**

- **Tamper Resistant AC Receptacle**
- USB-A & USB-C (20W)
- Double USB-A (Fast Charging Ports 18W)
- **HDMI**
- CAT 6
- 12 RJ 12
- X Switched AC
- 3-Way Switch (Low Voltage)
- V USB-C (45W High Speed Charging Port)
- USB-C (25W High Speed Charging Port)
- R Switched AC (Rocker Switch)
- D Dimmer Switch

# **Modules/Ports:**

- **Tamper Resistant AC Receptacle**
- Double USB-A (Fast Charging Ports 18W)
- **HDMI**