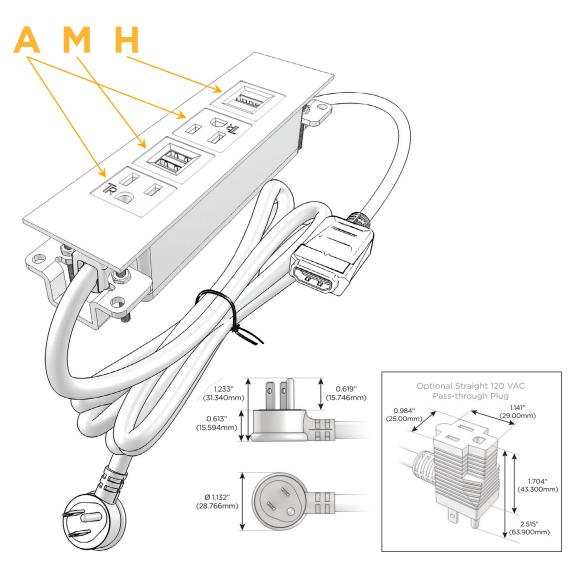

## Plug:

Supplied with Low Profile Flat 45° Angle 120 VAC

Optional Standard Straight 120 VAC Plug

Optional Straight 120 VAC Pass-through Plug

- CLEAN, COMPACT DESIGN
- **STREAMLINED**
- LOW PROFILE
- SIDE-EXITING CORDS
- **PLUG & PLAY**
- 6' AC CORD & PLUG (FLAT PLUG STANDARD)
- **CUSTOMIZABLE CONFIGURATIONS AND FINISHES**
- **UL LISTED FOR MOUNTING IN FURNITURE**
- 15A

## **Module/Port Options:**

- **Tamper Resistant AC Receptacle**
- USB-A & USB-C (20W)
- Double USB-A (Fast Charging Ports 18W)
- **HDMI**
- CAT 6
- 12 RJ 12
- X Switched AC
- 3-Way Switch (Low Voltage)
- V USB-C (45W High Speed Charging Port)
- USB-C (25W High Speed Charging Port)
- R Switched AC (Rocker Switch)
- D Dimmer Switch

# **Modules/Ports:**

- **Tamper Resistant AC Receptacle**
- Double USB-A (Fast Charging Ports 18W)
- **HDMI**