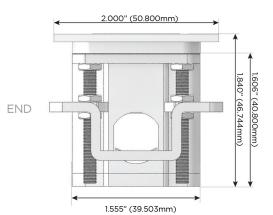

g Port)
- USB-C (25W High Speed Charging Port)
- R Switched AC (Rocker Switch)
- D Dimmer Switch

### Plug:

Supplied with Low Profile Flat 45° Angle 120 VAC

Optional Standard Straight 120 VAC Plug

Optional Straight 120 VAC Pass-through Plug

- CLEAN, COMPACT DESIGN
- **STREAMLINED**
- LOW PROFILE
- SIDE-EXITING CORDS
- **PLUG & PLAY**
- 6' AC CORD & PLUG (FLAT PLUG STANDARD)
- **CUSTOMIZABLE CONFIGURATIONS AND FINISHES**
- **UL LISTED FOR MOUNTING IN FURNITURE**
- 15A





### AC POWER & DATA CONNECTIVITY SOLUTION

M-POWER-4TW-AMAH-S3ATP

# Distributed by



Mormax Company, Inc.

<u>&</u>

914-699-0101

sales@mormax.com mormax.com

8 Westchester Plaza Elmsford, NY 10523



## **Modules/Ports:**

- A Tamper Resistant AC Receptacle
- M Double USB-A (Fast Charging Ports 18W)
- H HDMI