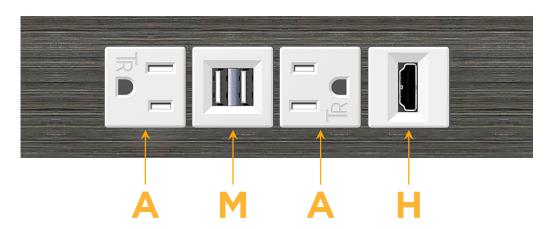

## **Modules/Ports:**

- A Tamper Resistant AC Receptacle
- M Double USB-A (Fast Charging Ports 18W)
- H HDMI