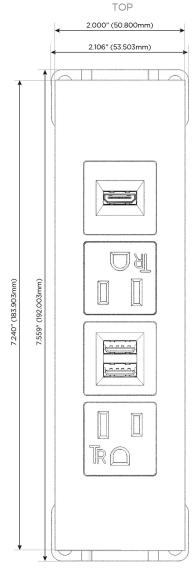

## **Modules/Ports:**

- A Tamper Resistant AC Receptacle
- M Double USB-A (Fast Charging Ports 18W)
- H HDMI