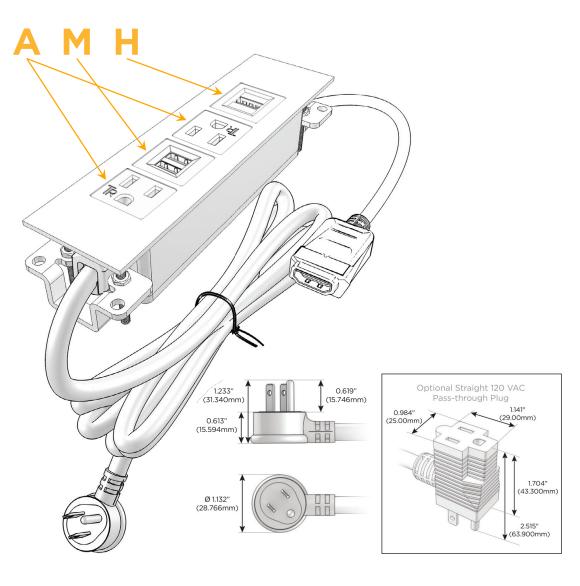

### Plug:

Supplied with Low Profile Flat 45° Angle 120 VAC

Optional Standard Straight 120 VAC Plug

Optional Straight 120 VAC Pass-through Plug

- CLEAN, COMPACT DESIGN
- **STREAMLINED**
- LOW PROFILE
- SIDE-EXITING CORDS
- **PLUG & PLAY**
- 6' AC CORD & PLUG (FLAT PLUG STANDARD)
- **CUSTOMIZABLE CONFIGURATIONS AND FINISHES**
- **UL LISTED FOR MOUNTING IN FURNITURE**
- 15A

## **Modules/Ports:**

- A Tamper Resistant AC Receptacle
- M Double USB-A (Fast Charging Ports 18W)
- H HDMI