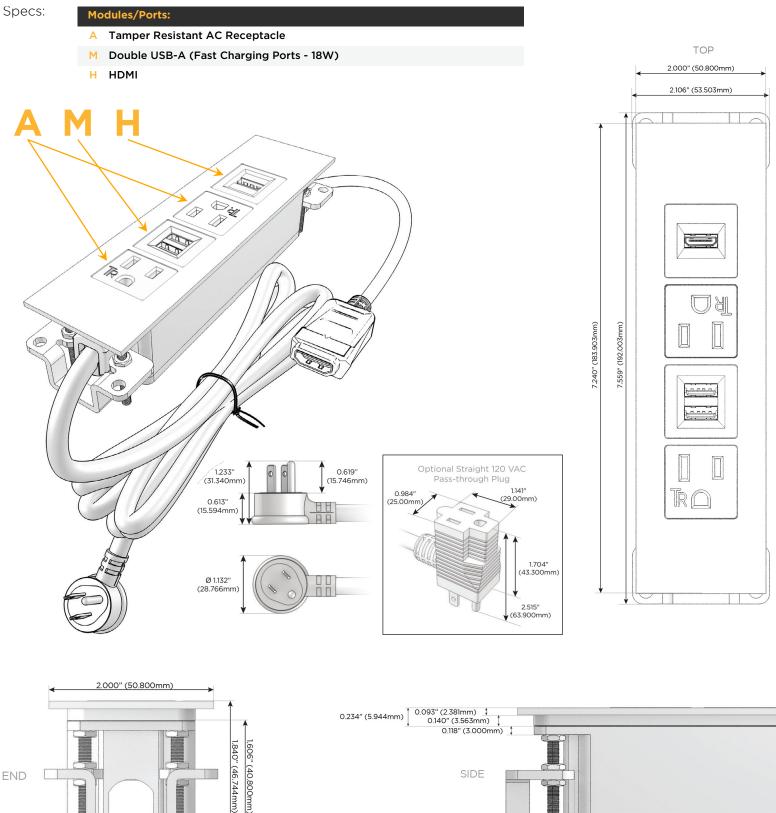

### Module/Port Options:

- **Tamper Resistant AC Receptacle** Α
- USB-A & USB-C (20W) Е
- Double USB-A (Fast Charging Ports 18W) Μ
- HDMI H.
- CAT 6 6
- 12 RJ 12
- X Switched AC
- 3-Way Switch (Low Voltage) Y
- V USB-C (45W High Speed Charging Port)
- S USB-C (25W High Speed Charging Port)
- R Switched AC (Rocker Switch)
- D Dimmer Switch

#### Plug:

Supplied with Low Profile Flat 45° Angle 120 VAC Plug

- **Optional Standard Straight 120 VAC Plug**
- Optional Straight 120 VAC Pass-through Plug

- CLEAN, COMPACT DESIGN
- STREAMLINED
- LOW PROFILE
- SIDE-EXITING CORDS
- PLUG & PLAY
- 6' AC CORD & PLUG (FLAT PLUG STANDARD)
- CUSTOMIZABLE CONFIGURATIONS AND FINISHES
- UL LISTED FOR MOUNTING IN FURNITURE
- 15A

### AC POWER & DATA CONNECTIVITY SOLUTION

M-POWER-4TW-AMAH-CHATP

END

1.555" (39.503mm)

Mormax Company, Inc. 8 Westchester Plaza Elmsford, NY 10523

C 914-699-0101 sales@mormax.com  $\square$ mormax.com

SIDE

0.905" (23.000mm)