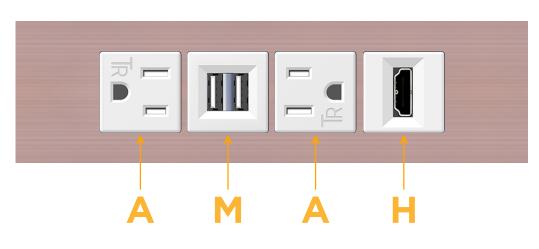

### Module/Port Options:

- **Tamper Resistant AC Receptacle** Α
- USB-A & USB-C (20W) Е
- Double USB-A (Fast Charging Ports 18W) Μ
- HDMI H.
- CAT 6 6
- 12 RJ 12
- X Switched AC
- 3-Way Switch (Low Voltage) Y
- V USB-C (45W High Speed Charging Port)
- S USB-C (25W High Speed Charging Port)
- R Switched AC (Rocker Switch)
- D Dimmer Switch