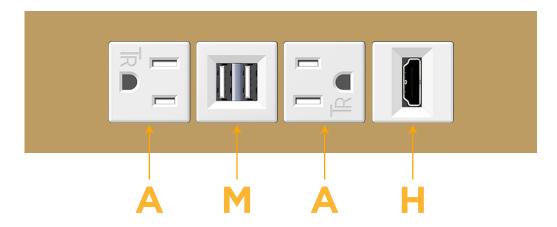

## Modules/Ports:

- A Tamper Resistant AC Receptacle
- M Double USB-A (Fast Charging Ports 18W)
- H HDMI