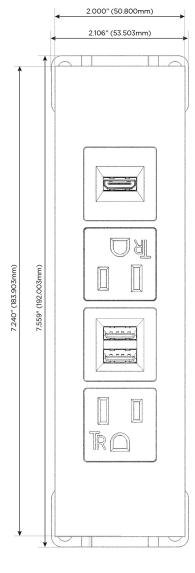

ed Charging Port)
- R Switched AC (Rocker Switch)
- D Dimmer Switch

#### Plug:

Supplied with Low Profile Flat 45° Angle 120 VAC

Optional Standard Straight 120 VAC Plug

Optional Straight 120 VAC Pass-through Plug

- CLEAN, COMPACT DESIGN
- **STREAMLINED**
- LOW PROFILE
- SIDE-EXITING CORDS
- **PLUG & PLAY**
- 6' AC CORD & PLUG (FLAT PLUG STANDARD)
- **CUSTOMIZABLE CONFIGURATIONS AND FINISHES**
- **UL LISTED FOR MOUNTING IN FURNITURE**
- 15A





#### AC POWER & DATA CONNECTIVITY SOLUTION

M-POWER-4TW-AMAH-BZATP

Specs:

# Distributed by



Mormax Company, Inc.
8 Westchester Plaza

Elmsford, NY 10523

914-699-0101

TOP

 $\stackrel{\circ}{\nearrow}$ 

sales@mormax.com mormax.com

## Modules/Ports:

- A Tamper Resistant AC Receptacle
- M Double USB-A (Fast Charging Ports 18W)
- H HDMI