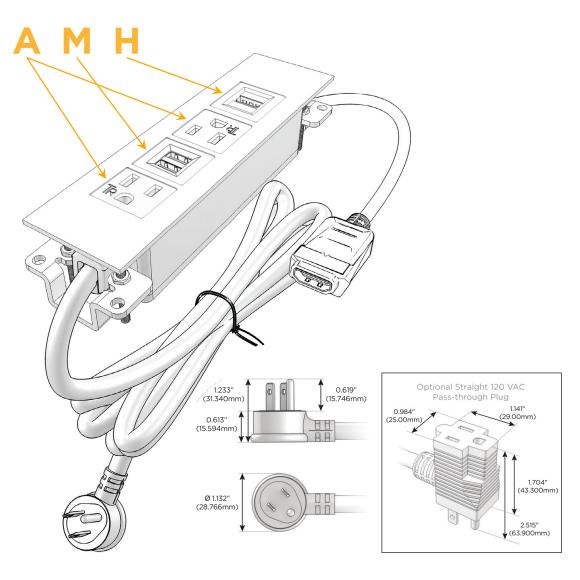

#### AC POWER & DATA CONNECTIVITY SOLUTION

M-POWER-4TW-AMAH-BZATP

Distributed by

Mormax Company, Inc. 8 Westchester Plaza

Elmsford, NY 10523

914-699-0101

sales@mormax.com mormax.com

Metro Light & Power's line of power & data solutions offers sophisticated design elements combined with greater ease of installation. Streamlined and low-profile, enhanced by side-exiting cords, our outlets advance the industry with their cutting edge look and feel. We believe flexibility is key, and we provide a variety of mounting options, including the ability to mount in limited spaces. Our outlets are available in many finishes and configurations, in addition to a custom color and finish capability for our clients.

#### Plug:

Supplied with Low Profile Flat 45° Angle 120 VAC

Optional Standard Straight 120 VAC Plug

Optional Straight 120 VAC Pass-through Plug

- CLEAN, COMPACT DESIGN
- **STREAMLINED**
- LOW PROFILE
- SIDE-EXITING CORDS
- **PLUG & PLAY**
- 6' AC CORD & PLUG (FLAT PLUG STANDARD)
- **CUSTOMIZABLE CONFIGURATIONS AND FINISHES**
- **UL LISTED FOR MOUNTING IN FURNITURE**
- 15A

#### AC POWER & DATA CONNECTIVITY SOLUTION

M-POWER-4TW-AMAH-BZATP

Specs: