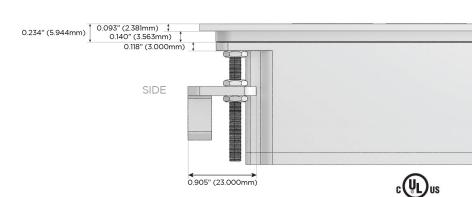

harging Port)
- R Switched AC (Rocker Switch)
- D Dimmer Switch

#### Plug:

Supplied with Low Profile Flat 45° Angle 120 VAC

Optional Standard Straight 120 VAC Plug

Optional Straight 120 VAC Pass-through Plug

- CLEAN, COMPACT DESIGN
- **STREAMLINED**
- LOW PROFILE
- SIDE-EXITING CORDS
- **PLUG & PLAY**
- 6' AC CORD & PLUG (FLAT PLUG STANDARD)
- **CUSTOMIZABLE CONFIGURATIONS AND FINISHES**
- **UL LISTED FOR MOUNTING IN FURNITURE**
- 15A





#### AC POWER & DATA CONNECTIVITY SOLUTION

M-POWER-4TW-AMAH-BZATP

Specs:

# Distributed by



Mormax Company, Inc.
8 Westchester Plaza

Elmsford, NY 10523

914-699-0101

TOP

 $\stackrel{\circ}{\nearrow}$ 

sales@mormax.com mormax.com

## Modules/Ports:

- A Tamper Resistant AC Receptacle
- M Double USB-A (Fast Charging Ports 18W)
- H HDMI