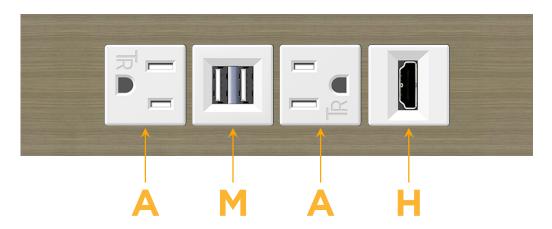

# **Module/Port Options:**

- A Tamper Resistant AC Receptacle
- E USB-A & USB-C (20W)
- M Double USB-A (Fast Charging Ports 18W)
- H HDMI
- 6 CAT 6
- 12 RJ 12
- X Switched AC
- Y 3-Way Switch (Low Voltage)
- V USB-C (45W High Speed Charging Port)
- S USB-C (25W High Speed Charging Port)
- R Switched AC (Rocker Switch)
- **D** Dimmer Switch

sales@mormax.com

**Modules/Ports:** 

- **Tamper Resistant AC Receptacle**
- Double USB-A (Fast Charging Ports 18W)
- **HDMI**