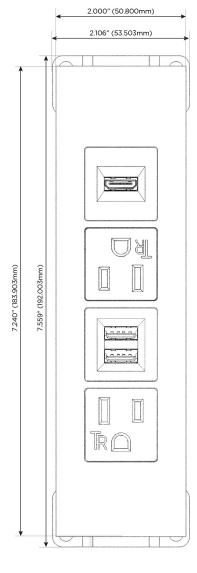

# **Module/Port Options:**

- A Tamper Resistant AC Receptacle
- E USB-A & USB-C (20W)
- M Double USB-A (Fast Charging Ports 18W)
- H HDMI
- 6 CAT 6
- 12 RJ 12
- X Switched AC
- Y 3-Way Switch (Low Voltage)
- V USB-C (45W High Speed Charging Port)
- S USB-C (25W High Speed Charging Port)
- R Switched AC (Rocker Switch)
- **D** Dimmer Switch

sales@mormax.com

**Modules/Ports:** 

- **Tamper Resistant AC Receptacle**
- Double USB-A (Fast Charging Ports 18W)
- **HDMI**