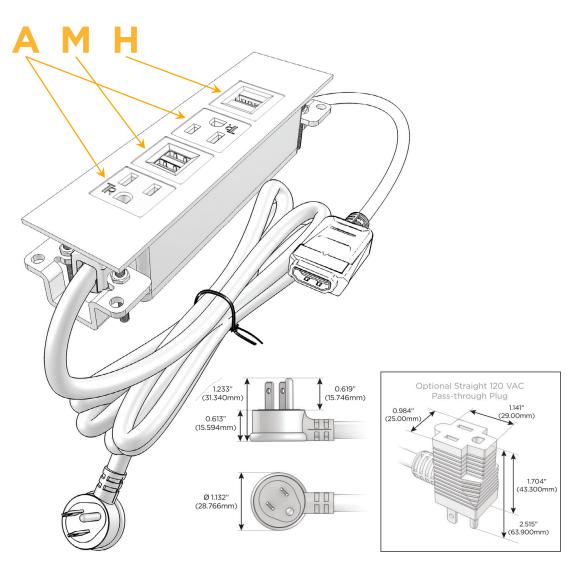

# **Module/Port Options:**

- A Tamper Resistant AC Receptacle
- E USB-A & USB-C (20W)
- M Double USB-A (Fast Charging Ports 18W)
- H HDMI
- 6 CAT 6
- 12 RJ 12
- X Switched AC
- Y 3-Way Switch (Low Voltage)
- V USB-C (45W High Speed Charging Port)
- S USB-C (25W High Speed Charging Port)
- R Switched AC (Rocker Switch)
- **D** Dimmer Switch

### Plug:

Supplied with Low Profile Flat 45° Angle 120 VAC Plug

Optional Standard Straight 120 VAC Plug

Optional Straight 120 VAC Pass-through Plug

- CLEAN, COMPACT DESIGN
- STREAMLINED
- LOW PROFILE
- SIDE-EXITING CORDS
- PLUG & PLAY
- 6' AC CORD & PLUG (FLAT PLUG STANDARD)
- CUSTOMIZABLE CONFIGURATIONS AND FINISHES
- UL LISTED FOR MOUNTING IN FURNITURE
- 15A