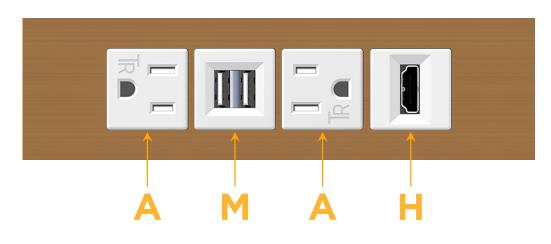

## Module/Port Options:

- A Tamper Resistant AC Receptacle
- E USB-A & USB-C (20W)
- M Double USB-A (Fast Charging Ports 18W)
- H HDMI
- 6 CAT 6
- 12 RJ 12
- X Switched AC
- Y 3-Way Switch (Low Voltage)
- V USB-C (45W High Speed Charging Port)
- S USB-C (25W High Speed Charging Port)
- R Switched AC (Rocker Switch)
- D Dimmer Switch