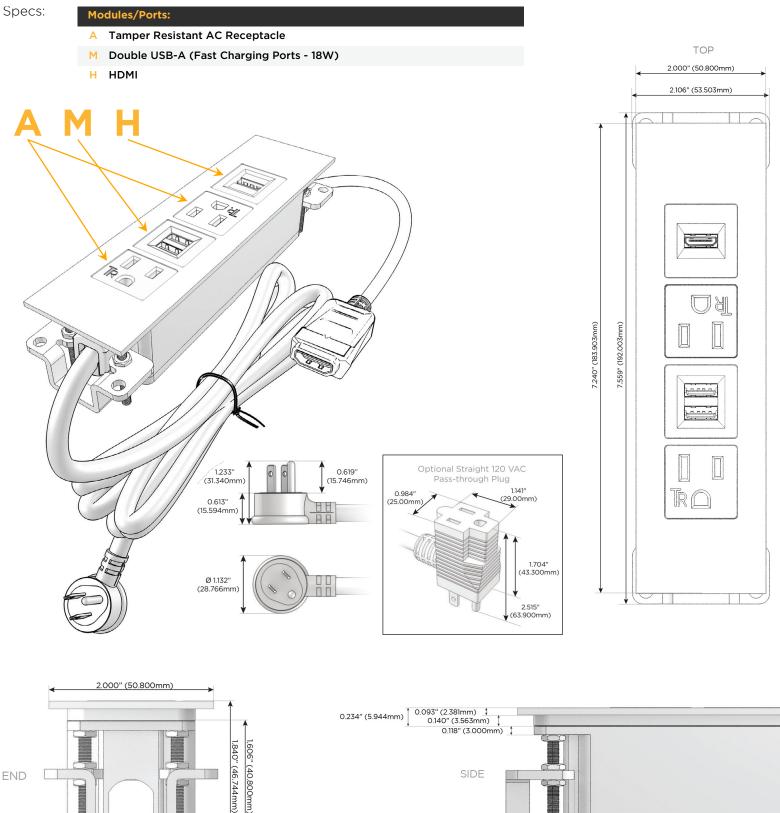

## Module/Port Options:

- A Tamper Resistant AC Receptacle
- E USB-A & USB-C (20W)
- M Double USB-A (Fast Charging Ports 18W)
- H HDMI
- 6 CAT 6
- 12 RJ 12
- X Switched AC
- Y 3-Way Switch (Low Voltage)
- V USB-C (45W High Speed Charging Port)
- S USB-C (25W High Speed Charging Port)
- R Switched AC (Rocker Switch)
- D Dimmer Switch

#### Plug:

Supplied with Low Profile Flat 45° Angle 120 VAC Plug

**Optional Standard Straight 120 VAC Plug** 

Optional Straight 120 VAC Pass-through Plug

- CLEAN, COMPACT DESIGN
- STREAMLINED
- LOW PROFILE
- SIDE-EXITING CORDS
- PLUG & PLAY
- 6' AC CORD & PLUG (FLAT PLUG STANDARD)
- CUSTOMIZABLE CONFIGURATIONS AND FINISHES
- UL LISTED FOR MOUNTING IN FURNITURE
- 15A

## AC POWER & DATA CONNECTIVITY SOLUTION

M-POWER-4TW-AMAH-BZ4TP

END

1.555" (39.503mm)

Mormax Company, Inc. 8 Westchester Plaza Elmsford, NY 10523

C 914-699-0101 sales@mormax.com  $\square$ mormax.com

SIDE

0.905" (23.000mm)