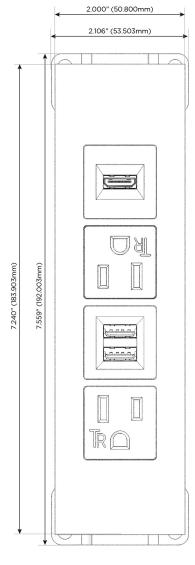

## **Module/Port Options:**

- A Tamper Resistant AC Receptacle
- E USB-A & USB-C (20W)
- M Double USB-A (Fast Charging Ports 18W)
- H HDMI
- 6 CAT 6
- 12 RJ 12
- X Switched AC
- Y 3-Way Switch (Low Voltage)
- V USB-C (45W High Speed Charging Port)
- S USB-C (25W High Speed Charging Port)
- R Switched AC (Rocker Switch)
- **D** Dimmer Switch

# Distributed by

Mormax Company, Inc.

914-699-0101

8 Westchester Plaza Elmsford, NY 10523

sales@mormax.com mormax.com

TOP

Specs: **Modules/Ports:** 

**Tamper Resistant AC Receptacle** 

Double USB-A (Fast Charging Ports - 18W)

**HDMI** 