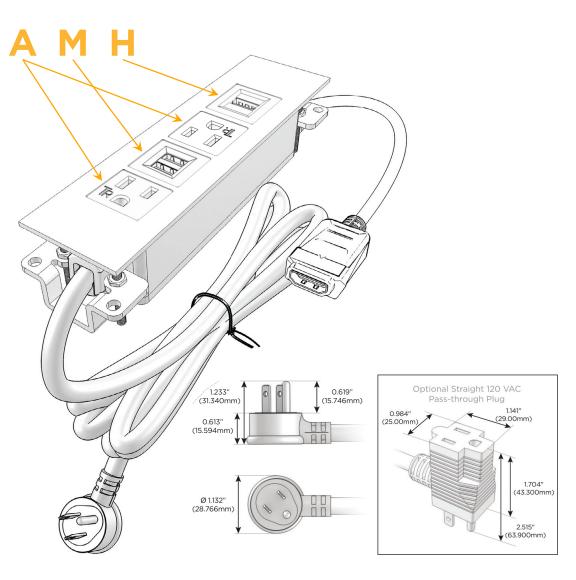

## **Module/Port Options:**

- A Tamper Resistant AC Receptacle
- E USB-A & USB-C (20W)
- M Double USB-A (Fast Charging Ports 18W)
- H HDMI
- 6 CAT 6
- 12 RJ 12
- X Switched AC
- Y 3-Way Switch (Low Voltage)
- V USB-C (45W High Speed Charging Port)
- S USB-C (25W High Speed Charging Port)
- R Switched AC (Rocker Switch)
- **D** Dimmer Switch

### Plug:

Supplied with Low Profile Flat 45° Angle 120 VAC Plug

Optional Standard Straight 120 VAC Plug

Optional Straight 120 VAC Pass-through Plug

- CLEAN, COMPACT DESIGN
- STREAMLINED
- LOW PROFILE
- SIDE-EXITING CORDS
- PLUG & PLAY
- 6' AC CORD & PLUG (FLAT PLUG STANDARD)
- CUSTOMIZABLE CONFIGURATIONS AND FINISHES
- UL LISTED FOR MOUNTING IN FURNITURE
- 15A