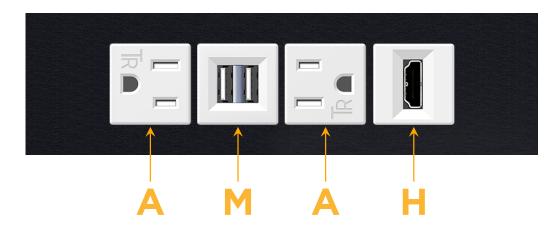

## **Module/Port Options:**

- A Tamper Resistant AC Receptacle
- E USB-A & USB-C (20W)
- M Double USB-A (Fast Charging Ports 18W)
- H HDMI
- 6 CAT 6
- 12 RJ 12
- X Switched AC
- Y 3-Way Switch (Low Voltage)
- V USB-C (45W High Speed Charging Port)
- S USB-C (25W High Speed Charging Port)
- R Switched AC (Rocker Switch)
- **D** Dimmer Switch

# Distributed by

Mormax Company, Inc.

914-699-0101

8 Westchester Plaza Elmsford, NY 10523

sales@mormax.com mormax.com

TOP

Specs: **Modules/Ports:** 

**Tamper Resistant AC Receptacle** 

Double USB-A (Fast Charging Ports - 18W)

**HDMI** 