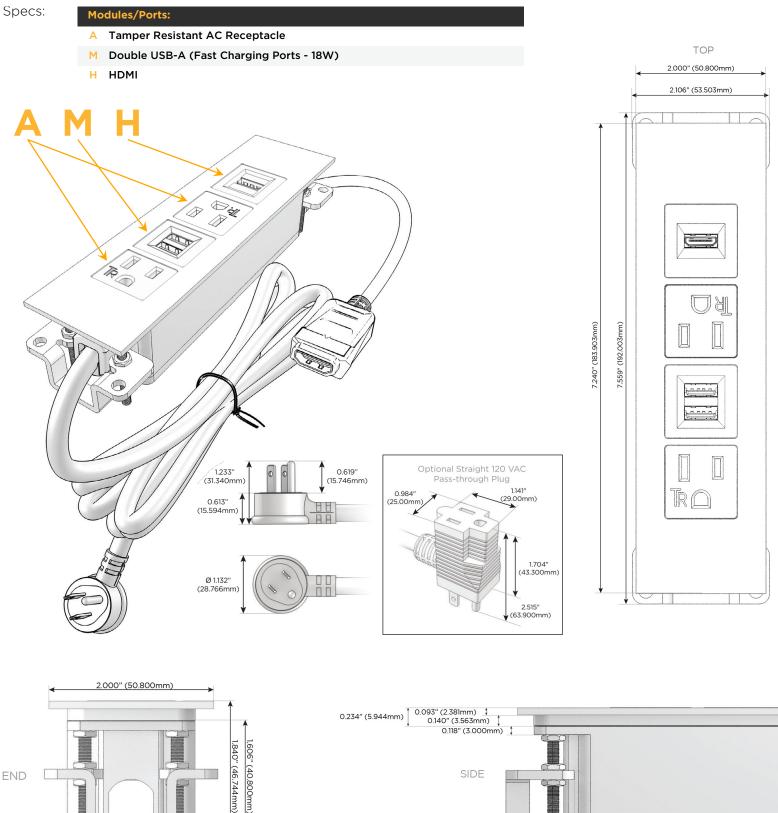

#### S: Module/Port Options:

- A Tamper Resistant AC Receptacle
- E USB-A & USB-C (20W)
- M Double USB-A (Fast Charging Ports 18W)
- H HDMI
- 6 CAT 6
- 12 RJ 12
- X Switched AC
- Y 3-Way Switch (Low Voltage)
- V USB-C (45W High Speed Charging Port)
- S USB-C (25W High Speed Charging Port)
- R Switched AC (Rocker Switch)
- D Dimmer Switch

#### Plug:

Supplied with Low Profile Flat 45° Angle 120 VAC Plug

**Optional Standard Straight 120 VAC Plug** 

Optional Straight 120 VAC Pass-through Plug

- CLEAN, COMPACT DESIGN
- STREAMLINED
- LOW PROFILE
- SIDE-EXITING CORDS
- PLUG & PLAY
- 6' AC CORD & PLUG (FLAT PLUG STANDARD)
- CUSTOMIZABLE CONFIGURATIONS AND FINISHES
- UL LISTED FOR MOUNTING IN FURNITURE
- 15A