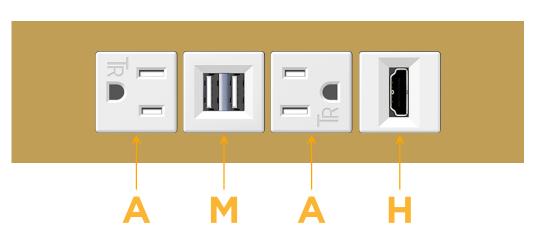

#### S: Module/Port Options:

- A Tamper Resistant AC Receptacle
- E USB-A & USB-C (20W)
- M Double USB-A (Fast Charging Ports 18W)
- H HDMI
- 6 CAT 6
- 12 RJ 12
- X Switched AC
- Y 3-Way Switch (Low Voltage)
- V USB-C (45W High Speed Charging Port)
- S USB-C (25W High Speed Charging Port)
- R Switched AC (Rocker Switch)
- D Dimmer Switch