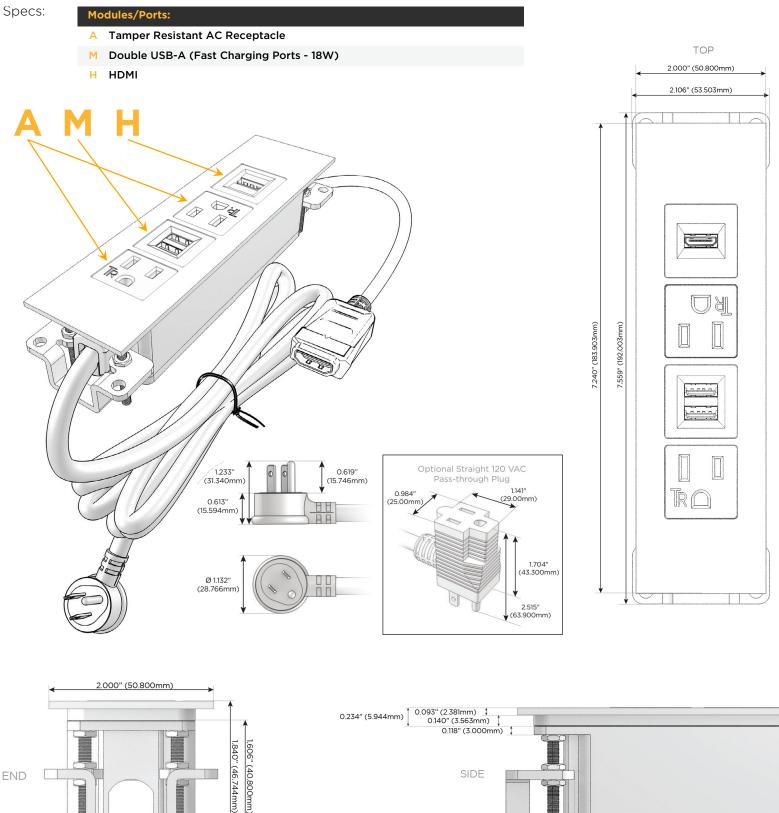

### Module/Port Options:

- A Tamper Resistant AC Receptacle
- E USB-A & USB-C (20W)
- M Double USB-A (Fast Charging Ports 18W)
- H HDMI
- 6 CAT 6
- 12 RJ 12
- X Switched AC
- Y 3-Way Switch (Low Voltage)
- V USB-C (45W High Speed Charging Port)
- S USB-C (25W High Speed Charging Port)
- R Switched AC (Rocker Switch)
- D Dimmer Switch

#### Plug:

Supplied with Low Profile Flat 45° Angle 120 VAC Plug

- **Optional Standard Straight 120 VAC Plug**
- Optional Straight 120 VAC Pass-through Plug

- CLEAN, COMPACT DESIGN
- STREAMLINED
- LOW PROFILE
- SIDE-EXITING CORDS
- PLUG & PLAY
- 6' AC CORD & PLUG (FLAT PLUG STANDARD)
- CUSTOMIZABLE CONFIGURATIONS AND FINISHES
- UL LISTED FOR MOUNTING IN FURNITURE
- 15A