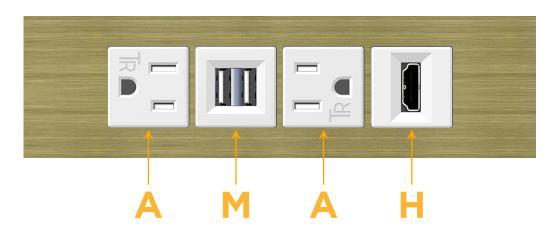

### Module/Port Options:

- A Tamper Resistant AC Receptacle
- E USB-A & USB-C (20W)
- M Double USB-A (Fast Charging Ports 18W)
- H HDMI
- 6 CAT 6
- 12 RJ 12
- X Switched AC
- Y 3-Way Switch (Low Voltage)
- V USB-C (45W High Speed Charging Port)
- S USB-C (25W High Speed Charging Port)
- R Switched AC (Rocker Switch)
- D Dimmer Switch