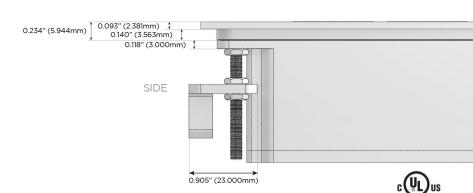

5W High Speed Charging Port)
- R Switched AC (Rocker Switch)
- D Dimmer Switch

### Plug:

Supplied with Low Profile Flat 45° Angle 120 VAC

Optional Standard Straight 120 VAC Plug

Optional Straight 120 VAC Pass-through Plug

- CLEAN, COMPACT DESIGN
- **STREAMLINED**
- LOW PROFILE
- SIDE-EXITING CORDS
- **PLUG & PLAY**
- 6' AC CORD & PLUG (FLAT PLUG STANDARD)
- **CUSTOMIZABLE CONFIGURATIONS AND FINISHES**
- **UL LISTED FOR MOUNTING IN FURNITURE**
- 15A





### AC POWER & DATA CONNECTIVITY SOLUTION

M-POWER-4TW-AMAH-BR4TP

Specs:

# Distributed by



Mormax Company, Inc.
8 Westchester Plaza

Elmsford, NY 10523

<u>&</u>

914-699-0101

 $\searrow$ 

sales@mormax.com mormax.com

## Modules/Ports:

- A Tamper Resistant AC Receptacle
- M Double USB-A (Fast Charging Ports 18W)
- H HDMI