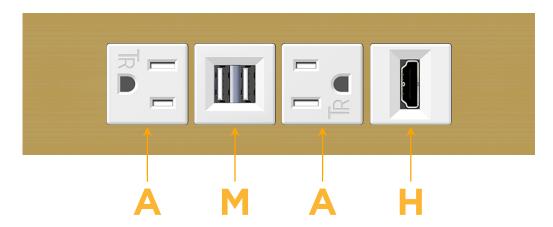

## Modules/Ports:

- A Tamper Resistant AC Receptacle
- M Double USB-A (Fast Charging Ports 18W)
- H HDMI