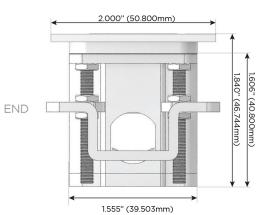

(25W High Speed Charging Port)
- R Switched AC (Rocker Switch)
- D Dimmer Switch

### Plug:

Supplied with Low Profile Flat 45° Angle 120 VAC

Optional Standard Straight 120 VAC Plug

Optional Straight 120 VAC Pass-through Plug

- CLEAN, COMPACT DESIGN
- **STREAMLINED**
- LOW PROFILE
- SIDE-EXITING CORDS
- **PLUG & PLAY**
- 6' AC CORD & PLUG (FLAT PLUG STANDARD)
- **CUSTOMIZABLE CONFIGURATIONS AND FINISHES**
- **UL LISTED FOR MOUNTING IN FURNITURE**
- 15A





### AC POWER & DATA CONNECTIVITY SOLUTION

M-POWER-4TW-AMAH-BR4TP

Specs:

# Distributed by



Mormax Company, Inc.
8 Westchester Plaza

Elmsford, NY 10523

<u>&</u>

914-699-0101

 $\searrow$ 

sales@mormax.com mormax.com

## Modules/Ports:

- A Tamper Resistant AC Receptacle
- M Double USB-A (Fast Charging Ports 18W)
- H HDMI