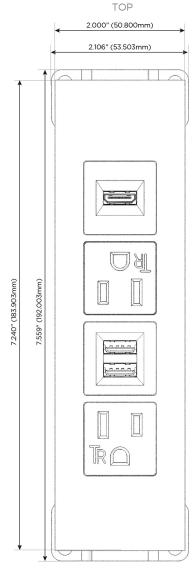

### AC POWER & DATA CONNECTIVITY SOLUTION

M-POWER-4TW-AMAH-BR4TP

Specs:

## Modules/Ports:

- A Tamper Resistant AC Receptacle
- M Double USB-A (Fast Charging Ports 18W)
- H HDMI