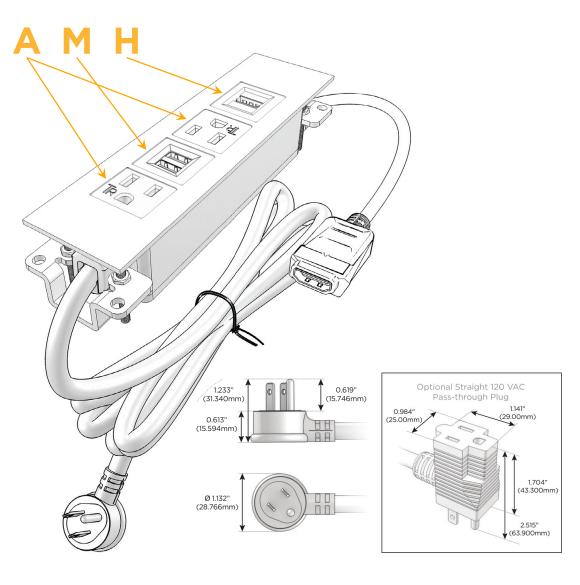

### Plug:

Supplied with Low Profile Flat 45° Angle 120 VAC

Optional Standard Straight 120 VAC Plug

Optional Straight 120 VAC Pass-through Plug

- CLEAN, COMPACT DESIGN
- **STREAMLINED**
- LOW PROFILE
- SIDE-EXITING CORDS
- **PLUG & PLAY**
- 6' AC CORD & PLUG (FLAT PLUG STANDARD)
- **CUSTOMIZABLE CONFIGURATIONS AND FINISHES**
- **UL LISTED FOR MOUNTING IN FURNITURE**
- 15A

## Modules/Ports:

- A Tamper Resistant AC Receptacle
- M Double USB-A (Fast Charging Ports 18W)
- H HDMI