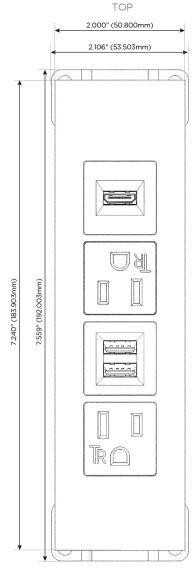

## **Module/Port Options:**

- **Tamper Resistant AC Receptacle**
- USB-A & USB-C (20W)
- Double USB-A (Fast Charging Ports 18W)
- **HDMI**
- CAT 6
- 12 RJ 12
- X Switched AC
- 3-Way Switch (Low Voltage)
- V USB-C (45W High Speed Charging Port)
- USB-C (25W High Speed Charging Port)
- R Switched AC (Rocker Switch)
- D **Dimmer Switch**

## **Modules/Ports:**

- A Tamper Resistant AC Receptacle
- M Double USB-A (Fast Charging Ports 18W)
- H HDMI