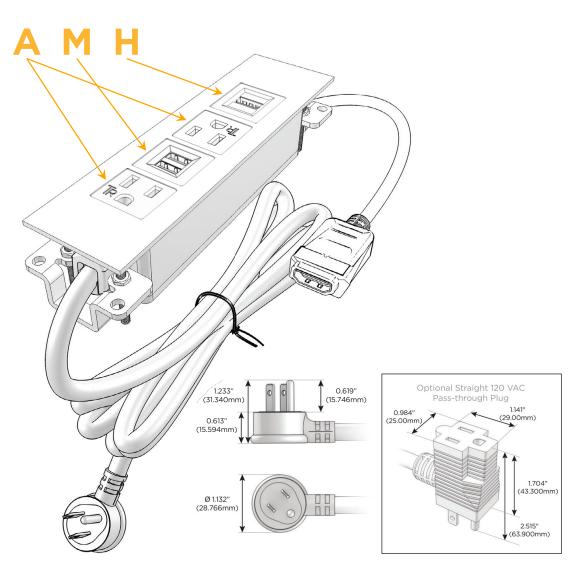

## **Module/Port Options:**

- **Tamper Resistant AC Receptacle**
- USB-A & USB-C (20W)
- Double USB-A (Fast Charging Ports 18W)
- **HDMI**
- CAT 6
- 12 RJ 12
- X Switched AC
- 3-Way Switch (Low Voltage)
- V USB-C (45W High Speed Charging Port)
- USB-C (25W High Speed Charging Port)
- R Switched AC (Rocker Switch)
- D **Dimmer Switch**

## Plug:

Supplied with Low Profile Flat 45° Angle 120 VAC

Optional Standard Straight 120 VAC Plug

Optional Straight 120 VAC Pass-through Plug

- CLEAN, COMPACT DESIGN
- **STREAMLINED**
- LOW PROFILE
- SIDE-EXITING CORDS
- **PLUG & PLAY**
- 6' AC CORD & PLUG (FLAT PLUG STANDARD)
- **CUSTOMIZABLE CONFIGURATIONS AND FINISHES**
- **UL LISTED FOR MOUNTING IN FURNITURE**
- 15A

## **Modules/Ports:**

- A Tamper Resistant AC Receptacle
- M Double USB-A (Fast Charging Ports 18W)
- H HDMI