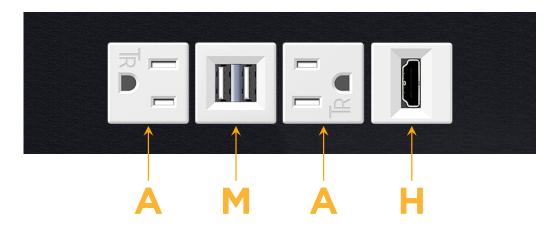

## **Modules/Ports:**

- A Tamper Resistant AC Receptacle
- M Double USB-A (Fast Charging Ports 18W)
- H HDMI