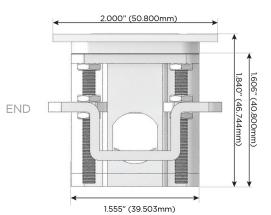

## Plug:

Supplied with Low Profile Flat 45° Angle 120 VAC

Optional Standard Straight 120 VAC Plug

Optional Straight 120 VAC Pass-through Plug

- CLEAN, COMPACT DESIGN
- **STREAMLINED**
- LOW PROFILE
- SIDE-EXITING CORDS
- **PLUG & PLAY**
- 6' AC CORD & PLUG (FLAT PLUG STANDARD)
- **CUSTOMIZABLE CONFIGURATIONS AND FINISHES**
- **UL LISTED FOR MOUNTING IN FURNITURE**
- 15A