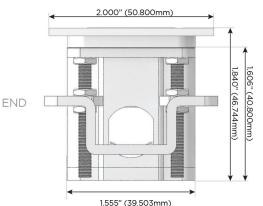

#### AC POWER & DATA CONNECTIVITY SOLUTION

M-POWER-4TW-AM6H-SS8TP

Distributed by

Mormax Company, Inc. 8 Westchester Plaza

Elmsford, NY 10523

914-699-0101 sales@mormax.com

mormax.com

Metro Light & Power's line of power & data solutions offers sophisticated design elements combined with greater ease of installation. Streamlined and low-profile, enhanced by side-exiting cords, our outlets advance the industry with their cutting edge look and feel. We believe flexibility is key, and we provide a variety of mounting options, including the ability to mount in limited spaces. Our outlets are available in many finishes and configurations, in addition to a custom color and finish capability for our clients.

#### AC POWER & DATA CONNECTIVITY SOLUTION

M-POWER-4TW-AM6H-SS8TP