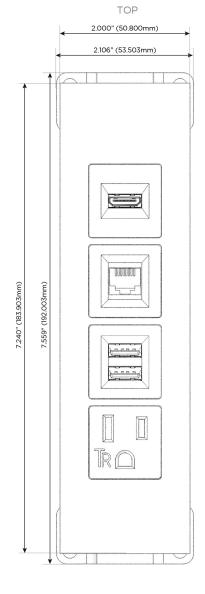

# Specs: Modules/Ports:

- A Tamper Resistant AC Receptacle
- M Double USB-A (Fast Charging Ports 18W)
- 6 CAT 6
- H HDMI