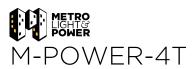

#### Plug:

Supplied with Low Profile Flat 45° Angle 120 VAC

Optional Standard Straight 120 VAC Plug

Optional Straight 120 VAC Pass-through Plug

- CLEAN, COMPACT DESIGN
- **STREAMLINED**
- LOW PROFILE
- SIDE-EXITING CORDS
- **PLUG & PLAY**
- 6' AC CORD & PLUG (FLAT PLUG STANDARD)
- **CUSTOMIZABLE CONFIGURATIONS AND FINISHES**
- **UL LISTED FOR MOUNTING IN FURNITURE**
- 15A

# Specs: Modules/Ports:

- A Tamper Resistant AC Receptacle
- M Double USB-A (Fast Charging Ports 18W)
- 6 CAT 6
- H HDMI