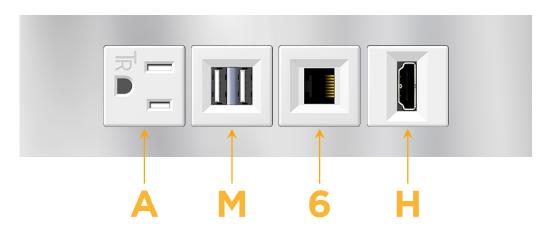

# Specs: Modules/Ports:

- A Tamper Resistant AC Receptacle
- M Double USB-A (Fast Charging Ports 18W)
- 6 CAT 6
- H HDMI