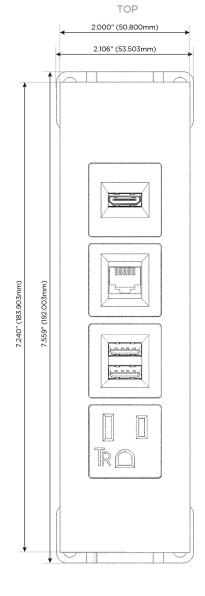

#### **Module/Port Options:**

- **Tamper Resistant AC Receptacle**
- USB-A & USB-C (20W)
- Double USB-A (Fast Charging Ports 18W)
- **HDMI**
- CAT 6
- 12 RJ 12
- X Switched AC
- 3-Way Switch (Low Voltage)
- V USB-C (45W High Speed Charging Port)
- USB-C (25W High Speed Charging Port)
- R Switched AC (Rocker Switch)
- D Dimmer Switch

#### Specs: **Modules/Ports:**

- **Tamper Resistant AC Receptacle**
- Double USB-A (Fast Charging Ports 18W)
- CAT 6
- HDMI