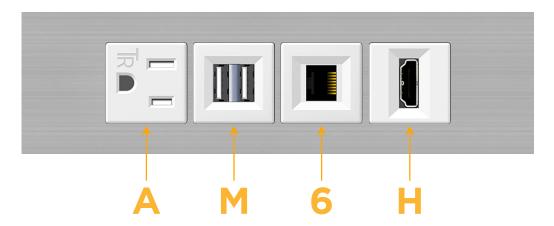

#### **Module/Port Options:**

- **Tamper Resistant AC Receptacle**
- USB-A & USB-C (20W)
- Double USB-A (Fast Charging Ports 18W)
- **HDMI**
- CAT 6
- 12 RJ 12
- X Switched AC
- 3-Way Switch (Low Voltage)
- V USB-C (45W High Speed Charging Port)
- USB-C (25W High Speed Charging Port)
- R Switched AC (Rocker Switch)
- D Dimmer Switch

#### Specs: **Modules/Ports:**

- **Tamper Resistant AC Receptacle**
- Double USB-A (Fast Charging Ports 18W)
- CAT 6
- HDMI