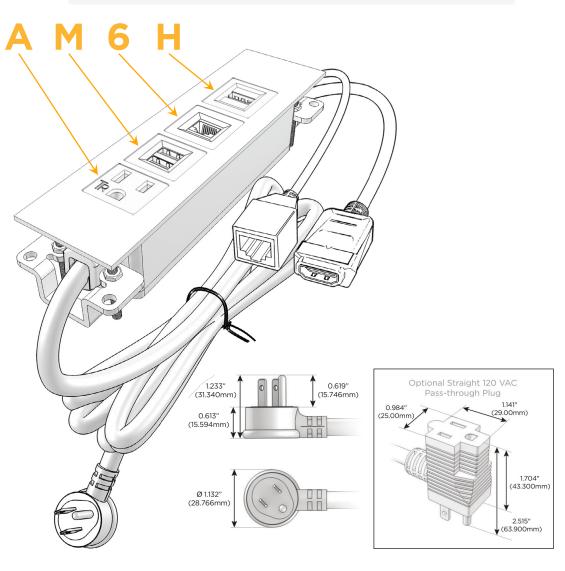

#### **Module/Port Options:**

- **Tamper Resistant AC Receptacle**
- USB-A & USB-C (20W)
- Double USB-A (Fast Charging Ports 18W)
- **HDMI**
- CAT 6
- 12 RJ 12
- X Switched AC
- 3-Way Switch (Low Voltage)
- V USB-C (45W High Speed Charging Port)
- USB-C (25W High Speed Charging Port)
- R Switched AC (Rocker Switch)
- D Dimmer Switch

#### Plug:

Supplied with Low Profile Flat 45° Angle 120 VAC

Optional Standard Straight 120 VAC Plug

Optional Straight 120 VAC Pass-through Plug

- CLEAN, COMPACT DESIGN
- **STREAMLINED**
- LOW PROFILE
- SIDE-EXITING CORDS
- **PLUG & PLAY**
- 6' AC CORD & PLUG (FLAT PLUG STANDARD)
- **CUSTOMIZABLE CONFIGURATIONS AND FINISHES**
- **UL LISTED FOR MOUNTING IN FURNITURE**
- 15A

#### Specs: **Modules/Ports:**

- **Tamper Resistant AC Receptacle**
- Double USB-A (Fast Charging Ports 18W)
- CAT 6
- HDMI