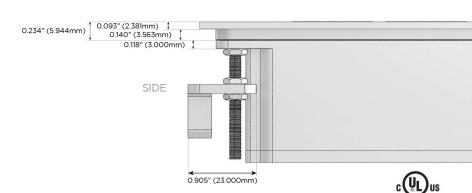

#### AC POWER & DATA CONNECTIVITY SOLUTION

M-POWER-4TW-AM6H-SS4ATP

#### Specs: **Modules/Ports:**

- **Tamper Resistant AC Receptacle**
- Double USB-A (Fast Charging Ports 18W)
- CAT 6
- HDMI