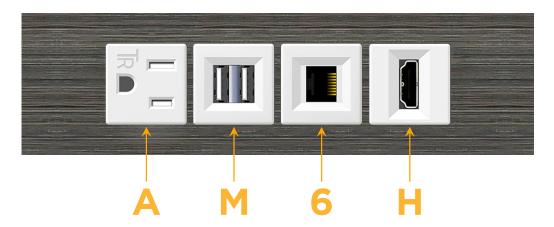

## **Modules/Ports:**

- A Tamper Resistant AC Receptacle
- M Double USB-A (Fast Charging Ports 18W)
- 6 CAT 6
- H HDMI