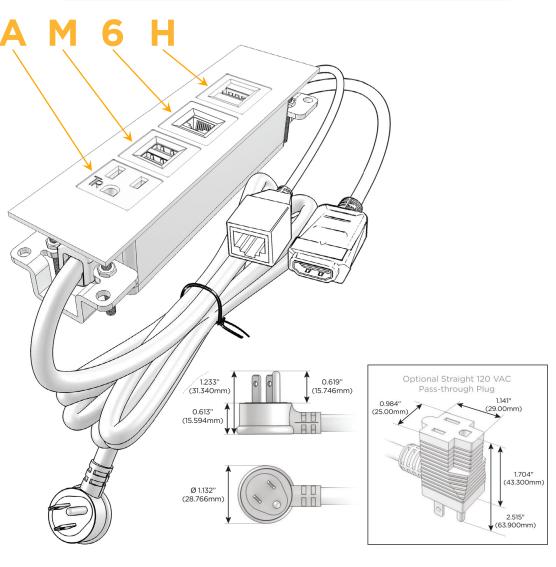

#### Plug:

Supplied with Low Profile Flat 45° Angle 120 VAC

Optional Standard Straight 120 VAC Plug

Optional Straight 120 VAC Pass-through Plug

- CLEAN, COMPACT DESIGN
- **STREAMLINED**
- LOW PROFILE
- SIDE-EXITING CORDS
- **PLUG & PLAY**
- 6' AC CORD & PLUG (FLAT PLUG STANDARD)
- **CUSTOMIZABLE CONFIGURATIONS AND FINISHES**
- **UL LISTED FOR MOUNTING IN FURNITURE**
- 15A

## **Modules/Ports:**

- A Tamper Resistant AC Receptacle
- M Double USB-A (Fast Charging Ports 18W)
- 6 CAT 6
- H HDMI