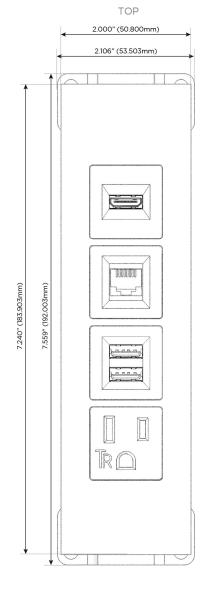

## **Modules/Ports:**

- A Tamper Resistant AC Receptacle
- M Double USB-A (Fast Charging Ports 18W)
- 6 CAT 6
- H HDMI