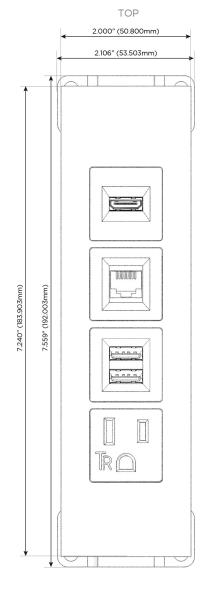

### **Module/Port Options:**

- **Tamper Resistant AC Receptacle**
- USB-A & USB-C (20W)
- Double USB-A (Fast Charging Ports 18W)
- **HDMI**
- CAT 6
- 12 RJ 12
- X Switched AC
- 3-Way Switch (Low Voltage)
- V USB-C (45W High Speed Charging Port)
- USB-C (25W High Speed Charging Port)
- R Switched AC (Rocker Switch)
- D Dimmer Switch

## Specs: Modules/Ports:

- A Tamper Resistant AC Receptacle
- M Double USB-A (Fast Charging Ports 18W)
- 6 CAT 6
- H HDMI