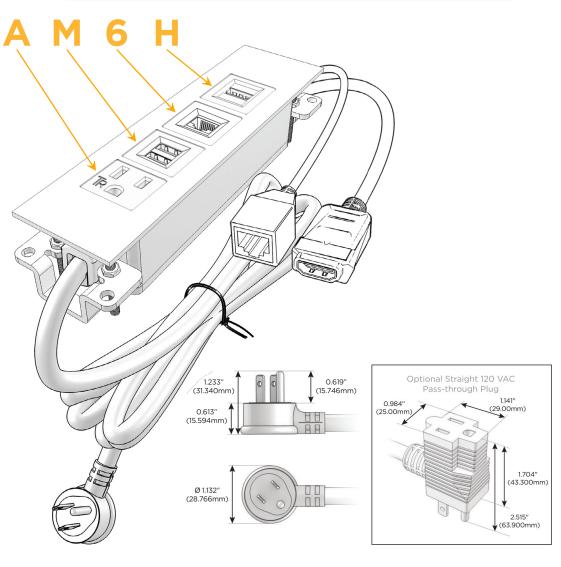

### **Module/Port Options:**

- **Tamper Resistant AC Receptacle**
- USB-A & USB-C (20W)
- Double USB-A (Fast Charging Ports 18W)
- **HDMI**
- CAT 6
- 12 RJ 12
- X Switched AC
- 3-Way Switch (Low Voltage)
- V USB-C (45W High Speed Charging Port)
- USB-C (25W High Speed Charging Port)
- R Switched AC (Rocker Switch)
- D Dimmer Switch

#### Plug:

Supplied with Low Profile Flat 45° Angle 120 VAC

Optional Standard Straight 120 VAC Plug

Optional Straight 120 VAC Pass-through Plug

- CLEAN, COMPACT DESIGN
- **STREAMLINED**
- LOW PROFILE
- SIDE-EXITING CORDS
- **PLUG & PLAY**
- 6' AC CORD & PLUG (FLAT PLUG STANDARD)
- **CUSTOMIZABLE CONFIGURATIONS AND FINISHES**
- **UL LISTED FOR MOUNTING IN FURNITURE**
- 15A

## Specs: Modules/Ports:

- A Tamper Resistant AC Receptacle
- M Double USB-A (Fast Charging Ports 18W)
- 6 CAT 6
- H HDMI