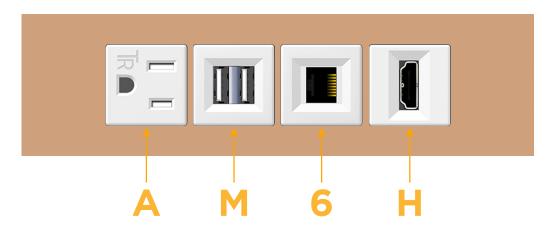

### **Module/Port Options:**

- **Tamper Resistant AC Receptacle**
- USB-A & USB-C (20W)
- Double USB-A (Fast Charging Ports 18W)
- **HDMI**
- CAT 6
- 12 RJ 12
- X Switched AC
- 3-Way Switch (Low Voltage)
- V USB-C (45W High Speed Charging Port)
- USB-C (25W High Speed Charging Port)
- R Switched AC (Rocker Switch)
- D Dimmer Switch

## Specs: Modules/Ports:

- A Tamper Resistant AC Receptacle
- M Double USB-A (Fast Charging Ports 18W)
- 6 CAT 6
- H HDMI