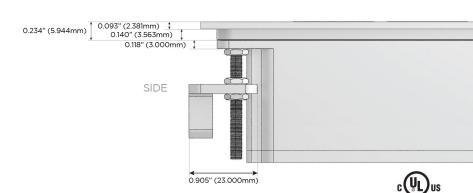

Speed Charging Port)
- R Switched AC (Rocker Switch)
- D Dimmer Switch

#### Plug:

Supplied with Low Profile Flat 45° Angle 120 VAC

Optional Standard Straight 120 VAC Plug

Optional Straight 120 VAC Pass-through Plug

- CLEAN, COMPACT DESIGN
- **STREAMLINED**
- LOW PROFILE
- SIDE-EXITING CORDS
- **PLUG & PLAY**
- 6' AC CORD & PLUG (FLAT PLUG STANDARD)
- **CUSTOMIZABLE CONFIGURATIONS AND FINISHES**
- **UL LISTED FOR MOUNTING IN FURNITURE**
- 15A





#### AC POWER & DATA CONNECTIVITY SOLUTION

M-POWER-4TW-AM6H-CUATP

# Distributed by



Mormax Company, Inc.
8 Westchester Plaza

Elmsford, NY 10523

 $\boxtimes$ 

914-699-0101

⊻ s

sales@mormax.com mormax.com

## Specs: Modules/Ports:

- A Tamper Resistant AC Receptacle
- M Double USB-A (Fast Charging Ports 18W)
- 6 CAT 6
- H HDMI