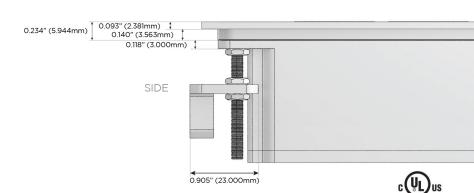

igh Speed Charging Port)
- R Switched AC (Rocker Switch)
- D Dimmer Switch

#### Plug:

Supplied with Low Profile Flat 45° Angle 120 VAC

Optional Standard Straight 120 VAC Plug

Optional Straight 120 VAC Pass-through Plug

- CLEAN, COMPACT DESIGN
- **STREAMLINED**
- LOW PROFILE
- SIDE-EXITING CORDS
- **PLUG & PLAY**
- 6' AC CORD & PLUG (FLAT PLUG STANDARD)
- **CUSTOMIZABLE CONFIGURATIONS AND FINISHES**
- **UL LISTED FOR MOUNTING IN FURNITURE**
- 15A





#### AC POWER & DATA CONNECTIVITY SOLUTION

M-POWER-4TW-AM6H-CHATP

Specs:

# Distributed by



Mormax Company, Inc.

<u>&</u>

914-699-0101

sales@mormax.com
mormax.com

8 Westchester Plaza Elmsford, NY 10523



## **Modules/Ports:**

- A Tamper Resistant AC Receptacle
- M Double USB-A (Fast Charging Ports 18W)
- 6 CAT 6
- H HDMI