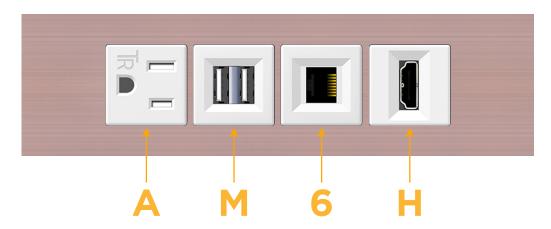

## **Modules/Ports:**

- A Tamper Resistant AC Receptacle
- M Double USB-A (Fast Charging Ports 18W)
- 6 CAT 6
- H HDMI