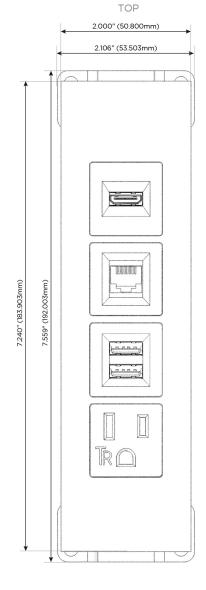

## **Modules/Ports:**

- A Tamper Resistant AC Receptacle
- M Double USB-A (Fast Charging Ports 18W)
- 6 CAT 6
- H HDMI