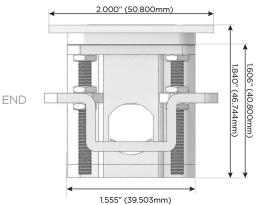

#### AC POWER & DATA CONNECTIVITY SOLUTION

M-POWER-4TW-AM6H-BZATP

Distributed by

Mormax Company, Inc.

914-699-0101 sales@mormax.com

8 Westchester Plaza mormax.com Elmsford, NY 10523

Metro Light & Power's line of power & data solutions offers sophisticated design elements combined with greater ease of installation. Streamlined and low-profile, enhanced by side-exiting cords, our outlets advance the industry with their cutting edge look and feel. We believe flexibility is key, and we provide a variety of mounting options, including the ability to mount in limited spaces. Our outlets are available in many finishes and configurations, in addition to a custom color and finish capability for our clients.

## AC POWER & DATA CONNECTIVITY SOLUTION

M-POWER-4TW-AM6H-BZATP