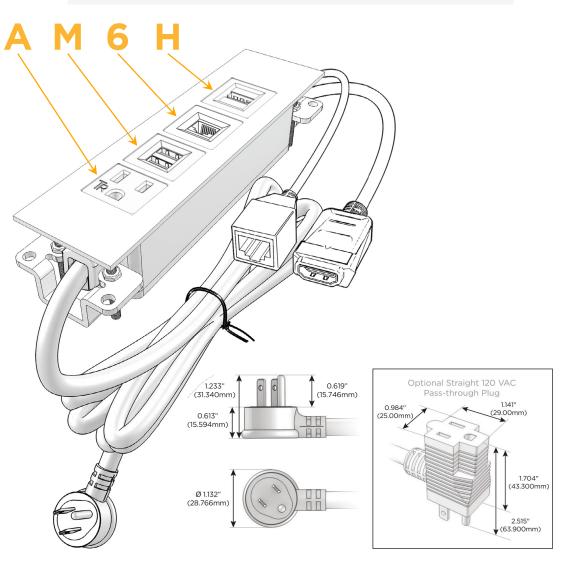

## Plug:

Supplied with Low Profile Flat 45° Angle 120 VAC

Optional Standard Straight 120 VAC Plug

Optional Straight 120 VAC Pass-through Plug

- CLEAN, COMPACT DESIGN
- **STREAMLINED**
- LOW PROFILE
- SIDE-EXITING CORDS
- **PLUG & PLAY**
- 6' AC CORD & PLUG (FLAT PLUG STANDARD)
- **CUSTOMIZABLE CONFIGURATIONS AND FINISHES**
- **UL LISTED FOR MOUNTING IN FURNITURE**
- 15A

## **Modules/Ports:**

- A Tamper Resistant AC Receptacle
- M Double USB-A (Fast Charging Ports 18W)
- 6 CAT 6
- H HDMI