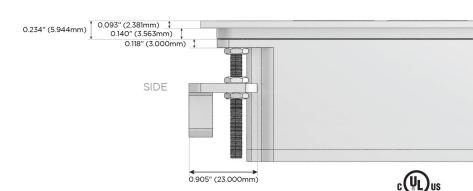

#### AC POWER & DATA CONNECTIVITY SOLUTION

M-POWER-4TW-AM6H-BZATP

Distributed by

Mormax Company, Inc.

914-699-0101 sales@mormax.com

8 Westchester Plaza mormax.com Elmsford, NY 10523

Metro Light & Power's line of power & data solutions offers sophisticated design elements combined with greater ease of installation. Streamlined and low-profile, enhanced by side-exiting cords, our outlets advance the industry with their cutting edge look and feel. We believe flexibility is key, and we provide a variety of mounting options, including the ability to mount in limited spaces. Our outlets are available in many finishes and configurations, in addition to a custom color and finish capability for our clients.

## AC POWER & DATA CONNECTIVITY SOLUTION

M-POWER-4TW-AM6H-BZATP