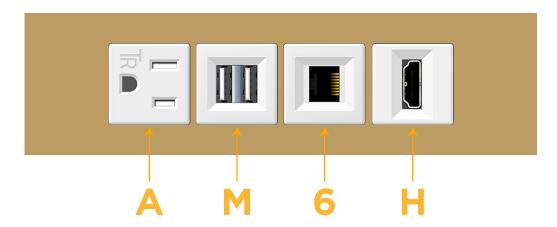

## **Modules/Ports:**

- A Tamper Resistant AC Receptacle
- M Double USB-A (Fast Charging Ports 18W)
- 6 CAT 6
- H HDMI