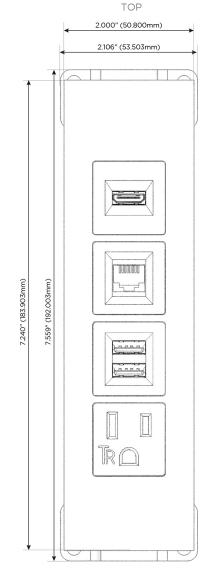

## **Modules/Ports:**

- A Tamper Resistant AC Receptacle
- M Double USB-A (Fast Charging Ports 18W)
- 6 CAT 6
- H HDMI